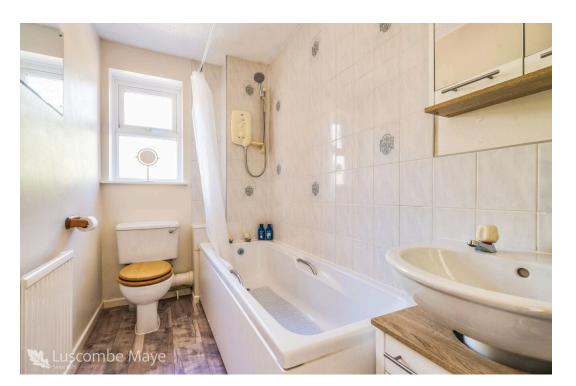

The family bathroom includes a bath with overhead electric shower, WC, and hand basin, all set on easy-to-clean Karndean flooring. A hallway cupboard houses the water tank for additional storage.

Parking is convenient, with a dedicated space directly outside the property, plus a very useful additional allocated space located to the left of the property.