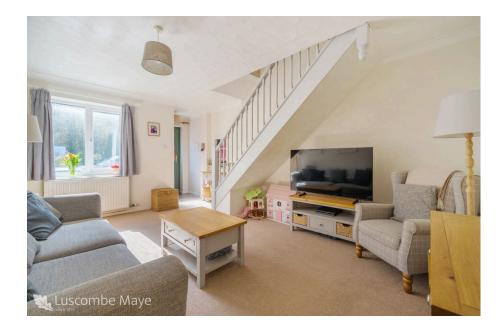

As you step inside, a welcoming entrance lobby provides practical space for coats and shoes. The cosy living room is bright and inviting, filled with natural light, an ideal spot to relax.

The living area flows into a well-appointed kitchen, featuring wall and base cabinets and space for a washing machine, tumble dryer, and dishwasher. The stylish and low-maintenance Karndean beech wood-effect flooring extends through to the adjoining conservatory/dining area, an airy, light-filled space glazed on three sides, perfect for entertaining. Double-glazed doors open onto a private paved garden with a raised vegetable patch and a charming children's play kitchen, an ideal spot to enjoy the sun.