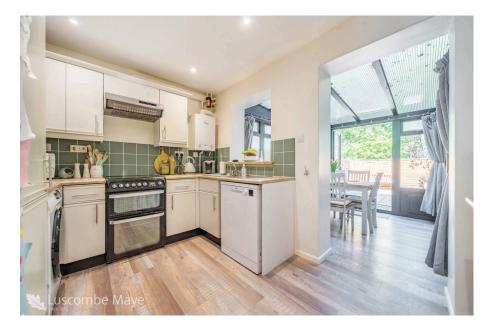

As you step inside, a welcoming entrance lobby provides practical space for coats and shoes. The cosy living room is bright and inviting, filled with natural light, an ideal spot to relax.

The living area flows into a well-appointed kitchen, featuring wall and base cabinets and space for a washing machine, tumble dryer, and dishwasher. The stylish and low-maintenance Karndean beech wood-effect flooring extends through to the adjoining conservatory/dining area, an airy, light-filled space glazed on three sides, perfect for entertaining. Double-glazed doors open onto a private paved garden with a raised vegetable patch and a charming children's play kitchen, an ideal spot to enjoy the sun.