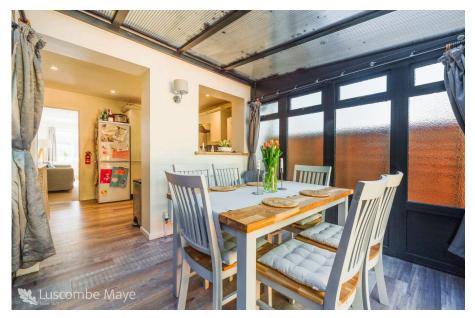

As you step inside, a welcoming entrance lobby provides practical space for coats and shoes. The cosy living room is bright and inviting, filled with natural light, an ideal spot to relax.

The living area flows into a well-appointed kitchen, featuring wall and base cabinets and space for a washing machine, tumble dryer, and dishwasher. The stylish and low-maintenance Karndean beech wood-effect flooring extends through to the adjoining conservatory/dining area, an airy, light-filled space glazed on three sides, perfect for entertaining. Double-glazed doors open onto a private paved garden with a raised vegetable patch and a charming children's play kitchen, an ideal spot to enjoy the sun.