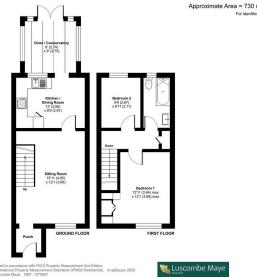

## Lime Grove, Kingsbridge, TQ7

Approximate Area = 730 sq ft / 67.8 sq m

- · Modern Two Bedroom **Terraced House**
- Well presented throughout
- · Close to Town Centre and **Local Amenities**
- Rear Courtyard Garden