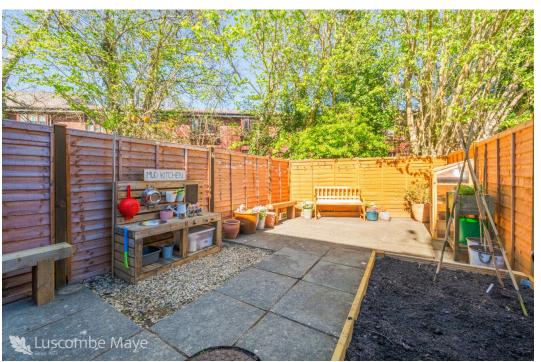

As you step inside, a welcoming entrance lobby provides practical space for coats and shoes. The cosy living room is bright and inviting, filled with natural light, an ideal spot to relax.

The living area flows into a well-appointed kitchen, featuring wall and base cabinets and space for a washing machine, tumble dryer, and dishwasher. The stylish and low-maintenance Karndean beech wood-effect flooring extends through to the adjoining conservatory/dining area, an airy, light-filled space glazed on three sides, perfect for entertaining. Double-glazed doors open onto a private paved garden with a raised vegetable patch and a charming children's play kitchen, an ideal spot to enjoy the sun.