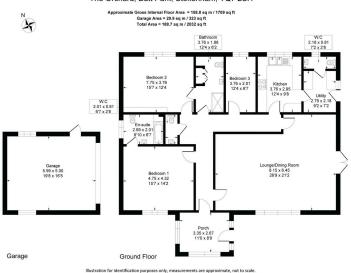

There are three well-proportioned bedrooms, with the principle bedroom offering particularly generous space and its own large ensuite. The remaining two bedrooms are served by a family shower room and an additional cloakroom.

To the front of the property, a brick driveway leads to an immaculate double garage, providing excellent parking and storage. The gardens wrap around the home, creating a variety of outdoor spaces to enjoy – from al fresco dining on the patio, to relaxing on the rear lawn surrounded by colourful flowers and shrubs. The side garden is currently used for growing vegetables and herbs, and a charming summerhouse sits tucked away in the rear garden, offering a peaceful retreat.