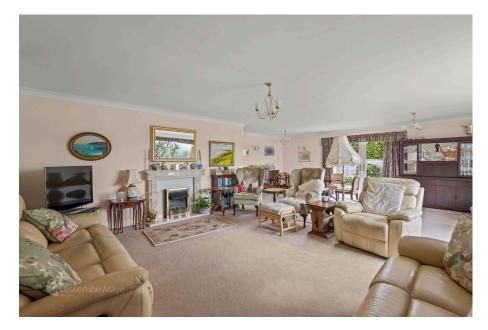

Upon entering, you're welcomed into a spacious porch/sunroom – a wonderful spot to enjoy the far-reaching views over the rolling countryside. The generously sized living/dining room is a real highlight of the home: a bright and sociable space with French doors opening onto the garden, ideal for entertaining. An electric feature fireplace adds warmth and character, making this home a true delight throughout the changing seasons.