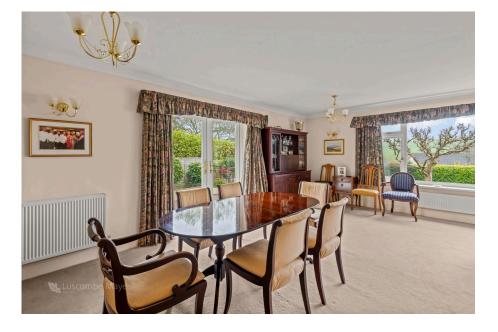

Upon entering, you're welcomed into a spacious porch/sunroom – a wonderful spot to enjoy the far-reaching views over the rolling countryside. The generously sized living/dining room is a real highlight of the home: a bright and sociable space with French doors opening onto the garden, ideal for entertaining. An electric feature fireplace adds warmth and character, making this home a true delight throughout the changing seasons.