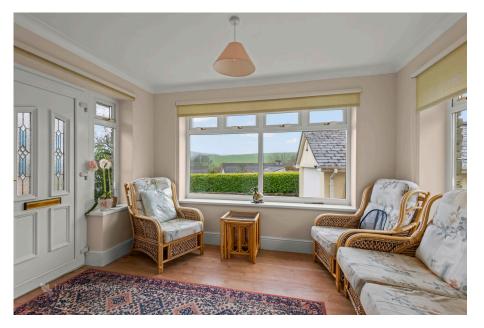

Upon entering, you're welcomed into a spacious porch/sunroom – a wonderful spot to enjoy the far-reaching views over the rolling countryside. The generously sized living/dining room is a real highlight of the home: a bright and sociable space with French doors opening onto the garden, ideal for entertaining. An electric feature fireplace adds warmth and character, making this home a true delight throughout the changing seasons.