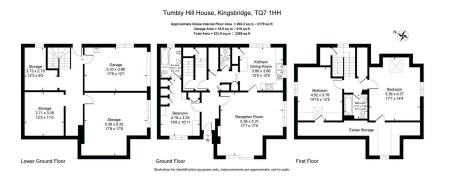

## Kingsbridge, TQ7 1HH Guide Price £625,000

🍋 3 🚰 2 🚍 1

This delightful three-bedroom detached house is ideally situated just moments from the heart of Kingsbridge. Boasting a spacious threefloor layout, the property's standout feature is its exceptional potential for renovation and expansion of living spaces into the lower ground floor making it the perfect canvas for those seeking to create a bespoke family home.

On the ground floor, a generously sized reception room features glazed sliding doors that open to a walled garden. The kitchen and dining area offer scenic views of Kingsbridge Creek, while the large double bedroom benefits from a spacious en-suite bathroom. A separate WC serves the rest of the living spaces.

The lower ground floor currently accommodates a garage and three other storage rooms which could be converted into bedrooms or living space. This versatile space presents numerous possibilities for expansion— the potential is endless. Whether you're looking to add your personal touch or take advantage of the existing layout, this home is full of promise.

The first floor comprises two very large bedrooms, one of which has fine views of Kingsbridge Creek, complemented by a family bathroom and plenty of eaves storage.

With its close proximity to Kingsbridge's vibrant amenities and local primary and secondary schools and the immense potential for creative renovation, this home is not to be missed. A viewing is highly recommended.