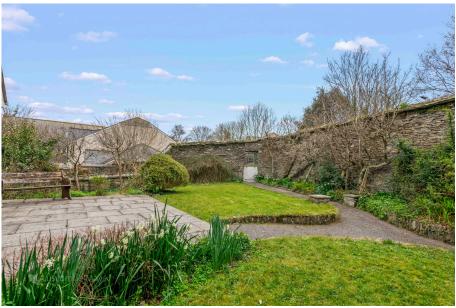

The property is easily accessible via a pedestrian gate or a secure, gated driveway, ensuring both convenience and privacy. The high Devon stone wall that encloses the property adds an extra layer of security, providing a serene and private living environment.

On the ground floor, a generously sized reception room features glazed sliding doors that open to a walled garden. The kitchen and dining area offer scenic views of Kingsbridge Creek, while the large double bedroom benefits from a spacious en-suite bathroom. A separate WC serves the rest of the living spaces.