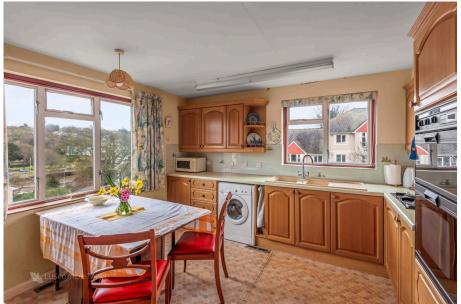

On the ground floor, a generously sized reception room features glazed sliding doors that open to a walled garden. The kitchen and dining area offer scenic views of Kingsbridge Creek, while the large double bedroom benefits from a spacious en-suite bathroom. A separate WC serves the rest of the living spaces.