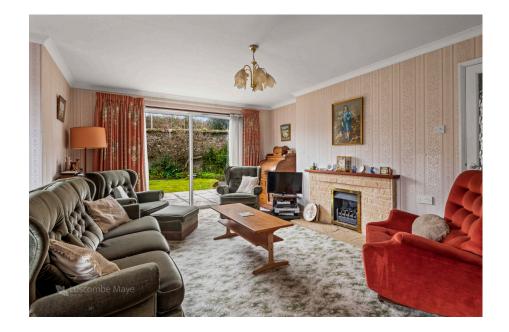

On the ground floor, a generously sized reception room features glazed sliding doors that open to a walled garden. The kitchen and dining area offer scenic views of Kingsbridge Creek, while the large double bedroom benefits from a spacious en-suite bathroom. A separate WC serves the rest of the living spaces.