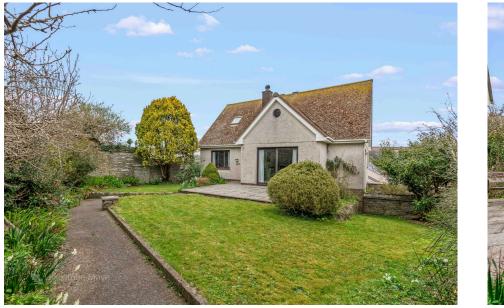

On the ground floor, a generously sized reception room features glazed sliding doors that open to a walled garden. The kitchen and dining area offer scenic views of Kingsbridge Creek, while the large double bedroom benefits from a spacious en-suite bathroom. A separate WC serves the rest of the living spaces.

The lower ground floor currently accommodates a garage and three other storage rooms which could be converted into bedrooms or living space. This versatile space presents numerous possibilities for expansion— the potential is endless. Whether you're looking to add your personal touch or take advantage of the existing layout, this home is full of promise.