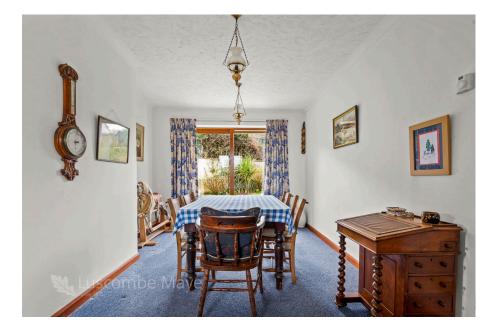

Upon entry, you'll be welcomed by a bright and airy dining area filled with natural light from sliding glazed doors that open directly onto the garden, providing an ideal space to entertain. The adjacent cosy living room, also featuring sliding glazed doors, allows even more light to flow into the heart of the home.