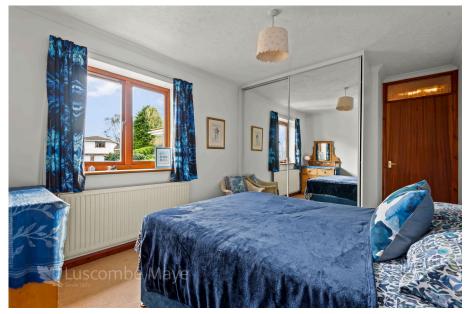

The modern fitted kitchen is well-equipped with contemporary fixtures and plenty of storage, making it a joy to cook and prepare meals. The three generously sized double bedrooms provide ample space, with the master bedroom benefiting from an en-suite bathroom that includes a level-access walk-in shower, WC, corner sink pedestal unit, a heated towel rail and underfloor heating for added comfort.