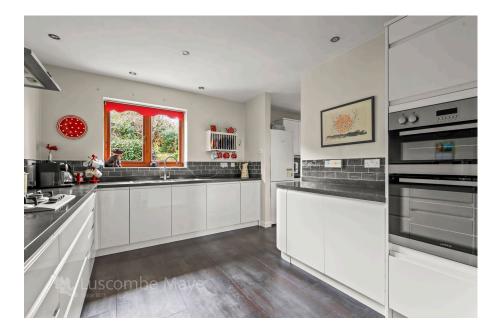

The modern fitted kitchen is well-equipped with contemporary fixtures and plenty of storage, making it a joy to cook and prepare meals. The three generously sized double bedrooms provide ample space, with the master bedroom benefiting from an en-suite bathroom that includes a level-access walk-in shower, WC, corner sink pedestal unit, a heated towel rail and underfloor heating for added comfort.