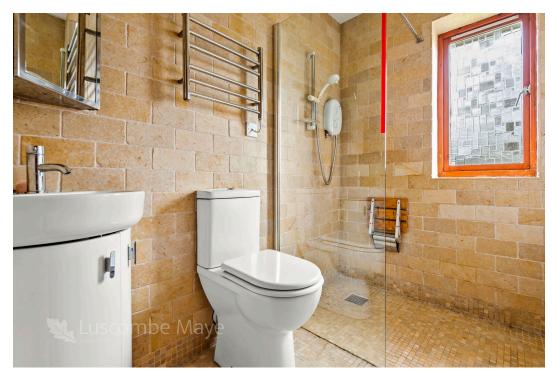

The modern fitted kitchen is well-equipped with contemporary fixtures and plenty of storage, making it a joy to cook and prepare meals. The three generously sized double bedrooms provide ample space, with the master bedroom benefiting from an en-suite bathroom that includes a level-access walk-in shower, WC, corner sink pedestal unit, a heated towel rail and underfloor heating for added comfort.