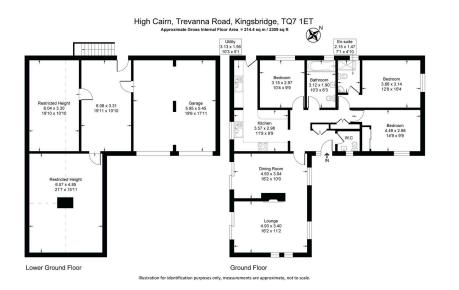

Additional benefits include a double fronted garage providing ample off-road parking and a further three spaces on the lower ground floor that provide additional storage.

The property offers the perfect combination of comfort, convenience, and style and is brilliantly located in the popular market town of Kingsbridge within easy walking distance of the town centre, local schools (Kingsbridge Community College is less than 5 minutes walk) and woodland walks making it an ideal choice for those looking for a tranquil retreat in a desirable location.