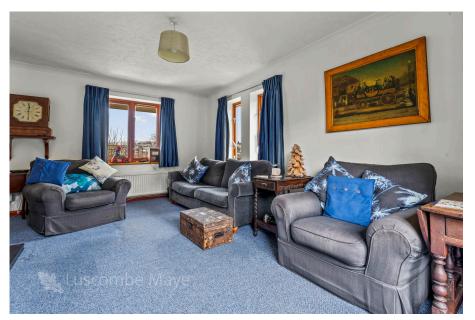

Upon entry, you'll be welcomed by a bright and airy dining area filled with natural light from sliding glazed doors that open directly onto the garden, providing an ideal space to entertain. The adjacent cosy living room, also featuring sliding glazed doors, allows even more light to flow into the heart of the home.