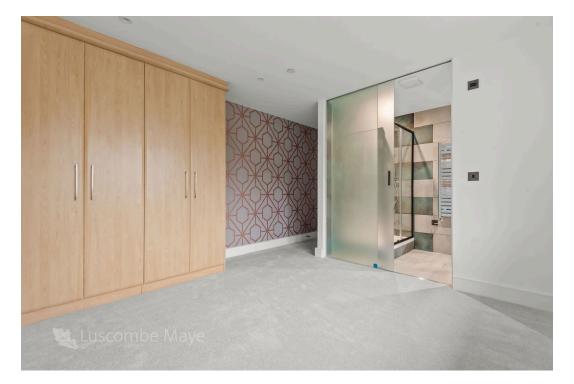

The hallway leads to a generously sized double bedroom, while a separate, well-appointed family bathroom offers modern fixtures and fittings. The bathroom is complete with a vanity unit containing a WC and basin, contributing to the apartment's stylish yet practical design.