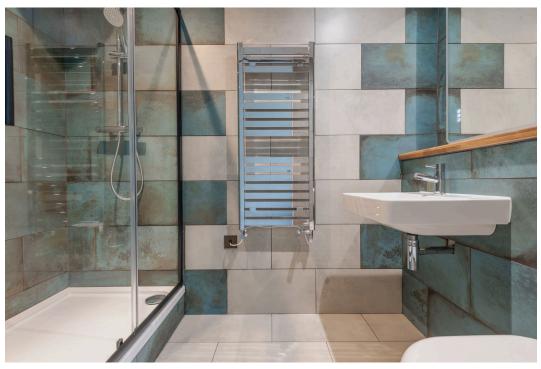

The hallway leads to a generously sized double bedroom, while a separate, well-appointed family bathroom offers modern fixtures and fittings. The bathroom is complete with a vanity unit containing a WC and basin, contributing to the apartment's stylish yet practical design.