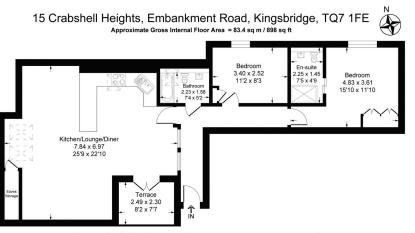

Verified Material Information

Council tax band: E

Tenure: Leasehold

Lease length: 999 years remaining (983 years from 2009)

Ground rent: £250 pa

Service charge: £2900 pa

Illustration for identification purposes only, measurements are approximate, not to scale.