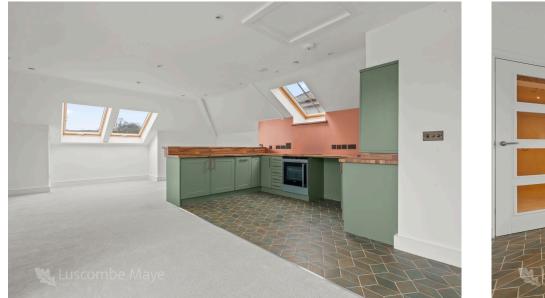

## **15 Crabshell Heights** £495,000

🍋 2 🚰 2 🚍 1

This immaculately presented two-bedroom top-floor apartment boasts stunning views over the Kingsbridge Estuary, offering a tranquil and scenic setting. The modern open-plan kitchen, dining, and living space is bathed in natural light, thanks to three Velux windows that brighten the room. A glazed French door opens out onto a spacious decked roof terrace, the perfect spot for entertaining or simply enjoying the beautiful surroundings.

The kitchen features stylish tiled flooring that contrasts with the carpeted living area, providing both practicality and a visual distinction. The shaker-style kitchen is finished with a wooden worktop, offering both a warm aesthetic and functional design. The clean, crisp lines of the space are complemented by a tasteful decorative finish, adding to the apartment's sophisticated charm.