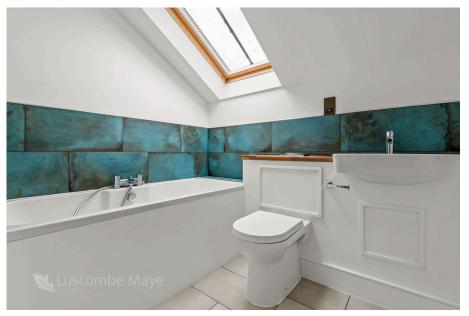

The hallway leads to a generously sized double bedroom, while a separate, well-appointed family bathroom offers modern fixtures and fittings. The bathroom is complete with a vanity unit containing a WC and basin, contributing to the apartment's stylish yet practical design.