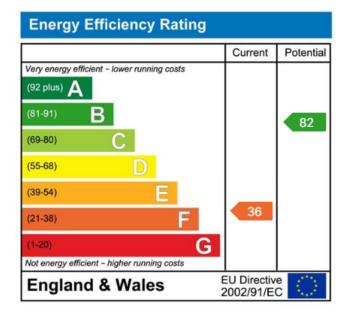

## FURTHER INFORMATION

Verified Material Information

Council tax band: A Tenure: Freehold Property type: Flat Property construction: Standard form Electricity supply: Mains electricity Solar Panels: No Other electricity sources: No