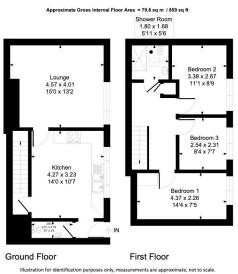

## DESCRIPTION

Situated in the heart of Kingsbridge, 119a Fore Street is ideal for first time buyers or those looking for an investment within easy walking distance to the town centre. The ground floor comprises entrance hall, downstairs cloakroom, spacious kitchen/dining room and a large living room with window to the front aspect. The first floor offers three bedrooms and a shower room.

#### 119A Fore Street, Kingsbridge, TQ7 1AL

- Nearby amenities
- Ideal investment or first home
- Town centre location

- · Three bedrooms
- In need of modernisation
- Spacious kitchen-diner
- · Mid-terrace house