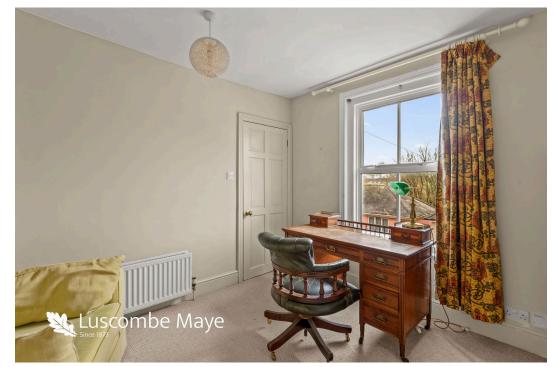

Upstairs, the home offers two generously sized double bedrooms, both filled with natural light. The bathroom includes a separate bath and a corner shower cubicle. A staircase leads to a versatile attic room with Velux windows, ideal for a home office, study, or additional sleeping space.