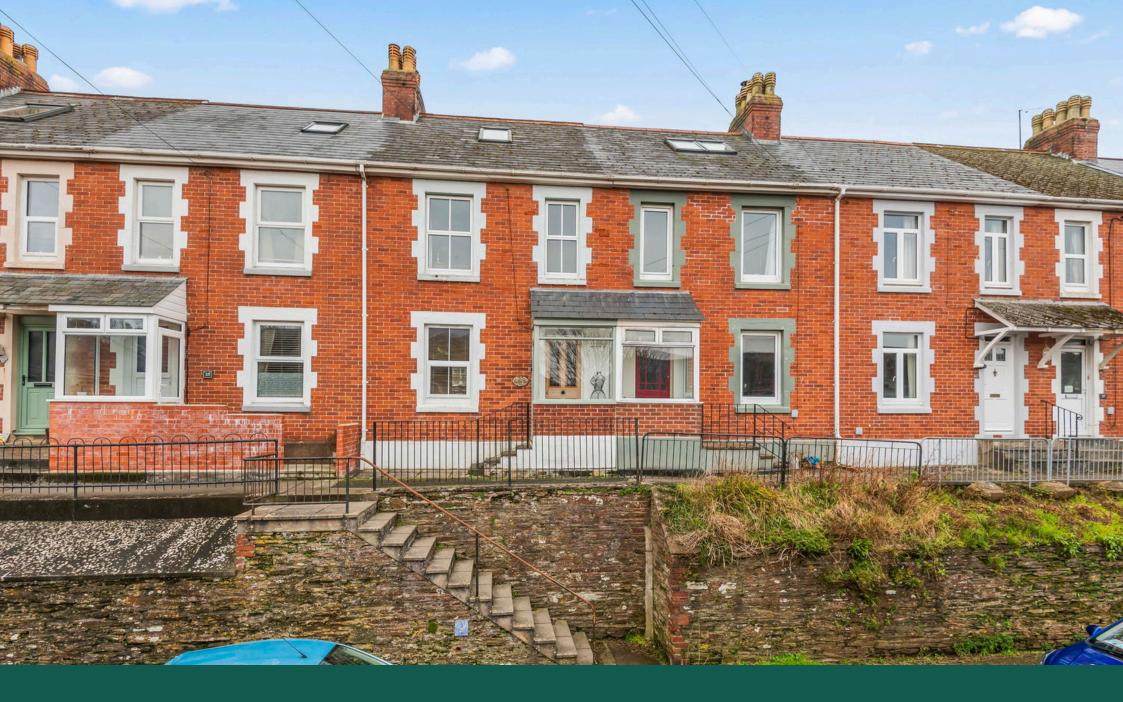

Wallingford Road, Kingsbridge £297,000

🛤 2 🚰 2 🚍 3

This attractive brick-built home boasts characterful features throughout, yet benefits from modern convenience.

Upon entering, you are welcomed by a porch with space for shoes and coats. Stepping inside, you'll find a stylish open-plan sitting and dining room. The sitting area features a charming brick surround with a wood burner, creating a cosy retreat in the winter. At the far end of the room, a sunroom allows natural light to flood the ground floor. The well-fitted kitchen features slate flooring, and at the rear, a useful utility, shower room and WC provide added convenience, perfect for washing off sandy feet without walking through the house.

Located a stone's throw from the bustling town centre and picturesque estuary, the property provides easy access to Kingsbridge's excellent amenities. From independent shops, supermarkets and a variety of restaurants and pubs to the leisure centre and cinema, everything you need is within reach. The town also boasts a health centre, a harbour with boating facilities and a thriving community atmosphere.

Kingsbridge is perfectly positioned at the head of the Salcombe Estuary, offering excellent access to the stunning Devon countryside and coastline. With some of the region's most beautiful beaches just a short drive away, this property presents an incredible opportunity for anyone seeking a vibrant lifestyle in a serene setting.