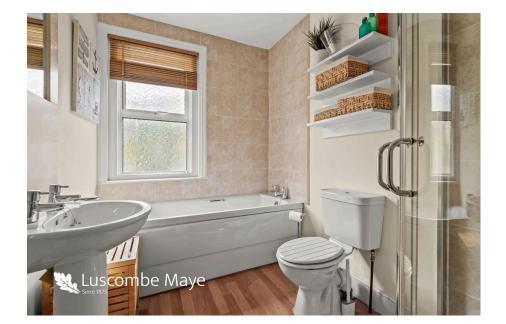

Wallingford Road, Kingsbridge £297,000

🛤 2 🚰 2 🚍 3

This attractive brick-built home boasts characterful features throughout, yet benefits from modern convenience.

Upon entering, you are welcomed by a porch with space for shoes and coats. Stepping inside, you'll find a stylish open-plan sitting and dining room. The sitting area features a charming brick surround with a wood burner, creating a cosy retreat in the winter. At the far end of the room, a sunroom allows natural light to flood the ground floor. The well-fitted kitchen features slate flooring, and at the rear, a useful utility, shower room and WC provide added convenience, perfect for washing off sandy feet without walking through the house.

Upstairs, the home offers two generously sized double bedrooms, both filled with natural light. The bathroom includes a separate bath and a corner shower cubicle. A staircase leads to a versatile attic room with Velux windows, ideal for a home office, study, or additional sleeping space.