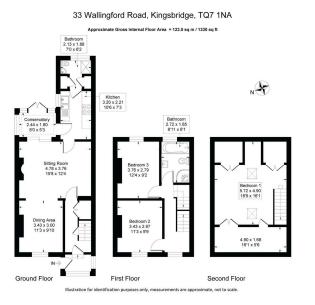

Wallingford Road, Kingsbridge £297,000

🛤 2 🚰 2 🚍 3

This attractive brick-built home boasts characterful features throughout, yet benefits from modern convenience.

Upon entering, you are welcomed by a porch with space for shoes and coats. Stepping inside, you'll find a stylish open-plan sitting and dining room. The sitting area features a charming brick surround with a wood burner, creating a cosy retreat in the winter. At the far end of the room, a sunroom allows natural light to flood the ground floor. The well-fitted kitchen features slate flooring, and at the rear, a useful utility, shower room and WC provide added convenience, perfect for washing off sandy feet without walking through the house.

Upstairs, the home offers two generously sized double bedrooms, both filled with natural light. The bathroom includes a separate bath and a corner shower cubicle. A staircase leads to a versatile attic room with Velux windows, ideal for a home office, study, or additional sleeping space.

Externally, a terraced garden adjacent to the property is accessed via a shared pathway. The garden includes a vegetable-growing area, a lawn, and a raised decked terrace that captures sunlight throughout the day, offering stunning far-reaching views over the town and countryside.