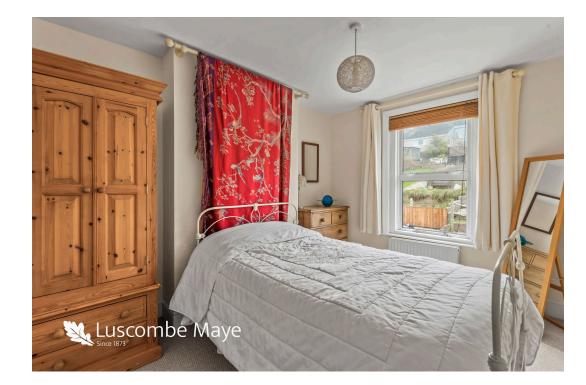

Upstairs, the home offers two generously sized double bedrooms, both filled with natural light. The bathroom includes a separate bath and a corner shower cubicle. A staircase leads to a versatile attic room with Velux windows, ideal for a home office, study, or additional sleeping space.