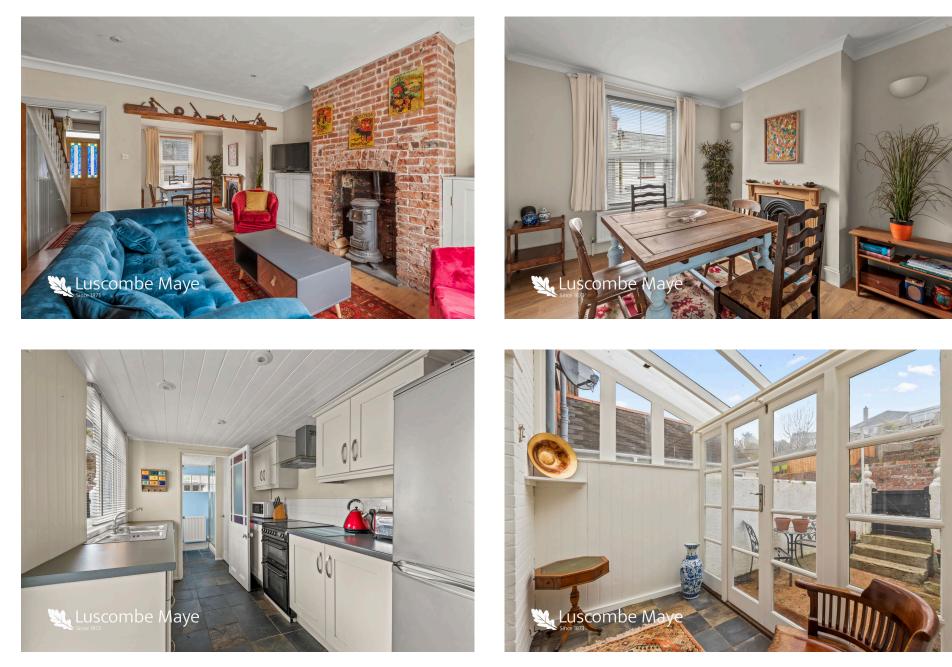

Wallingford Road, Kingsbridge £297,000

🛤 2 🚰 2 🚍 3

This attractive brick-built home boasts characterful features throughout, yet benefits from modern convenience.

Upon entering, you are welcomed by a porch with space for shoes and coats. Stepping inside, you'll find a stylish open-plan sitting and dining room. The sitting area features a charming brick surround with a wood burner, creating a cosy retreat in the winter. At the far end of the room, a sunroom allows natural light to flood the ground floor. The well-fitted kitchen features slate flooring, and at the rear, a useful utility, shower room and WC provide added convenience, perfect for washing off sandy feet without walking through the house.