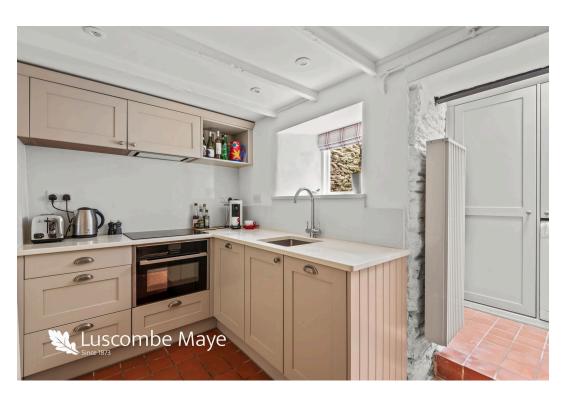

Inside, the thoughtfully designed kitchen has been fitted with modern appliances while maintaining a cosy and traditional feel. The living and dining room is a welcoming space, featuring a wood-burning stove with stone inglenook adding warmth and character, making it the perfect spot to unwind during the colder months. Completing the ground floor you will find a modern shower room and utility area providing convenience and practicality.

Quintessential Devon Cottage
Abundance of Character & Charm

 Wood Burning Stove
Modern & Thoughtfully Designed Kitchen

 Utility Area
Modern & Spacious Shower Room

Two Double Bedrooms
Breathtaking Countryside Views