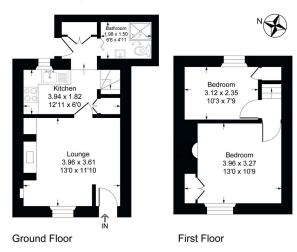

## Hope Cottage, 2 Hillside, Goveton, Kingsbridge, TQ7 2DT

Approximate Gross Internal Floor Area = 50.7 sq m / 547 sq ft

Illustration for identification purposes only, measurements are approximate, not to scale.