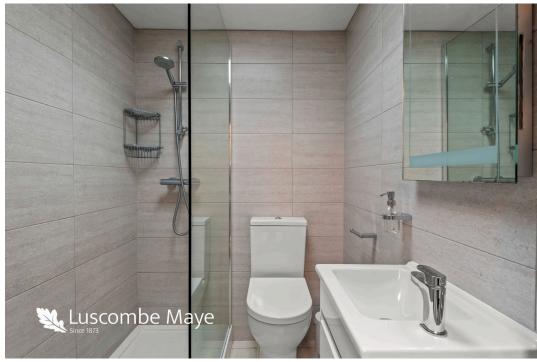

Inside, the thoughtfully designed kitchen has been fitted with modern appliances while maintaining a cosy and traditional feel. The living and dining room is a welcoming space, featuring a wood-burning stove with stone inglenook adding warmth and character, making it the perfect spot to unwind during the colder months. Completing the ground floor you will find a modern shower room and utility area providing convenience and practicality.

Quintessential Devon Cottage
Abundance of Character & Charm

 Wood Burning Stove
Modern & Thoughtfully Designed Kitchen

 Utility Area
Modern & Spacious Shower Room

Two Double Bedrooms
Breathtaking Countryside Views