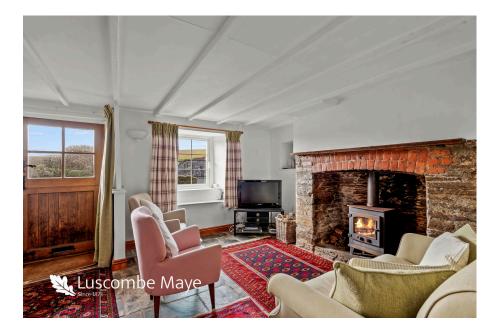

Inside, the thoughtfully designed kitchen has been fitted with modern appliances while maintaining a cosy and traditional feel. The living and dining room is a welcoming space, featuring a wood-burning stove with stone inglenook adding warmth and character, making it the perfect spot to unwind during the colder months. Completing the ground floor you will find a modern shower room and utility area providing convenience and practicality.

Quintessential Devon Cottage
Abundance of Character & Charm

 Wood Burning Stove
Modern & Thoughtfully Designed Kitchen

 Utility Area
Modern & Spacious Shower Room

Two Double Bedrooms
Breathtaking Countryside Views