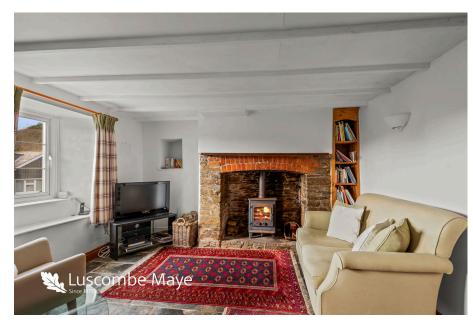

Inside, the thoughtfully designed kitchen has been fitted with modern appliances while maintaining a cosy and traditional feel. The living and dining room is a welcoming space, featuring a wood-burning stove with stone inglenook adding warmth and character, making it the perfect spot to unwind during the colder months. Completing the ground floor you will find a modern shower room and utility area providing convenience and practicality.

Quintessential Devon Cottage
Abundance of Character & Charm

 Wood Burning Stove
Modern & Thoughtfully Designed Kitchen

 Utility Area
Modern & Spacious Shower Room

Two Double Bedrooms
Breathtaking Countryside Views