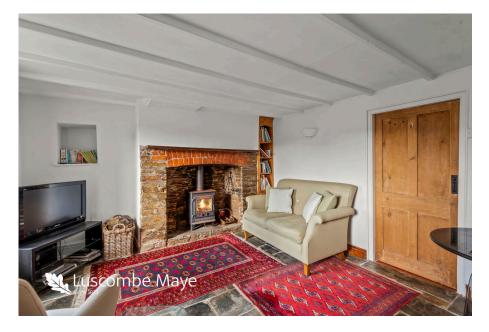

Inside, the thoughtfully designed kitchen has been fitted with modern appliances while maintaining a cosy and traditional feel. The living and dining room is a welcoming space, featuring a wood-burning stove with stone inglenook adding warmth and character, making it the perfect spot to unwind during the colder months. Completing the ground floor you will find a modern shower room and utility area providing convenience and practicality.

Quintessential Devon Cottage
Abundance of Character & Charm

 Wood Burning Stove
Modern & Thoughtfully Designed Kitchen

 Utility Area
Modern & Spacious Shower Room

Two Double Bedrooms
Breathtaking Countryside Views