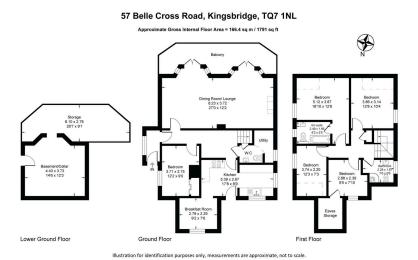

## Belle Cross Road, Kingsbridge

Guide Price £775,000

Offered to the market for the first time in 42 years, this beautifully maintained detached family home presents a rare and unique opportunity. Nestled on the edge of town yet within easy walking distance of local amenities, the property sits on a substantial plot, offering an exceptional living experience with five generously proportioned bedrooms.

Upon arrival, a welcoming porch provides ample space for coats and shoes, leading into the heart of the home. The expansive sitting/ dining room is a wonderful space to relax and entertain, featuring a stunning balcony that extends the living area outdoors, perfect for alfresco dining while enjoying far-reaching views of the picturesque Devon countryside. A versatile downstairs bedroom offers flexibility, ideal as a home office or study.

The well-equipped kitchen is fitted with an array of wall and floor-mounted units and benefits from direct access to the rear garden, where rural vistas unfold. Adjoining the kitchen, you will find the breakfast/dining room. A convenient cloakroom/utility complete the ground floor.

Upstairs, four generously sized bedrooms, all enjoying countryside views, offer comfortable accommodation. The principal bedroom benefits from an en-suite, while a well-appointed family bathroom serves the remaining rooms.

Large Basement