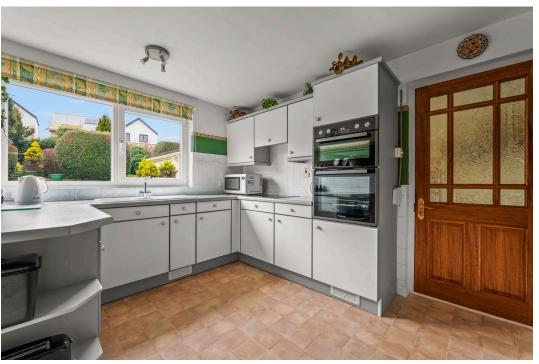

The home offers versatile and well-proportioned living spaces, including a spacious sitting room with a large picture window that perfectly frames the stunning countryside views. The well-equipped kitchen enjoys a lovely outlook over the rear garden and adjoins a bright and welcoming dining room, while a practical utility area adds further convenience.