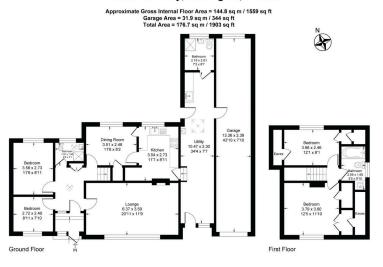

Two ground-floor bedrooms, including a generous double, provide flexible accommodation, ideal for use as a home office or additional living space. Upstairs, you will find two further double bedrooms, both benefitting from elevated views, along with a well-appointed family bathroom.

Additionally, the property benefits from a substantial garage/ workshop with ample space for storage and practical use.

This is a rare opportunity to acquire a spacious home with a stunning garden, countryside views, and flexible living arrangements, all within a sought-after location.