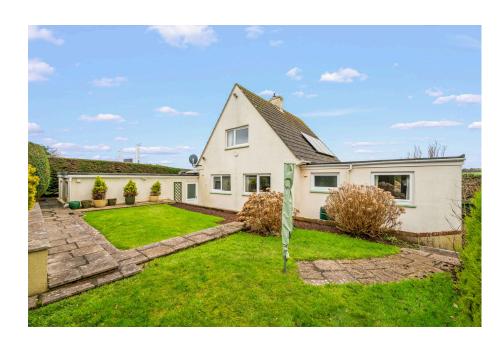

This wonderful home sits on an exceptionally large plot, featuring a beautifully maintained garden with an orchard, a vegetable patch, and an abundance of mature shrubs and flowers. Among its many delights are apple trees and a pear tree, all lovingly tended by the current owners, who have cherished the property for over 20 years.

A particular highlight of this property is its expansive corner plot, where the rear garden serves as a true haven for nature lovers. Mature shrubs, fruit trees, and a thriving vegetable patch create a tranquil and picturesque retreat, enhanced by the sound of birdsong. A charming summer house provides the perfect spot to unwind and take in the peaceful surroundings.

## 15 Green Park Way, Chillington, TQ7 2HY

Illustration for identification purposes only, measurements are approximate, not to scale.

Substantial Corner Plot

· Beautifully maintained

· 4 Double Bedrooms

Large Garage/workshop