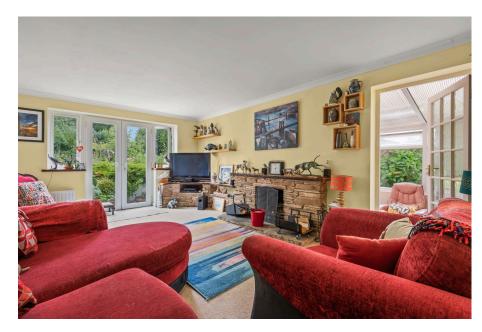

Nestled in a quiet residential area of Chillington, Morcum is a charming family sized home having opportunity for a self-contained living area with its own access.

The ground floor features a practical layout, with a convenient downstairs WC and utility room. The light filled kitchen/dining room is the heart of the home, providing a welcoming space with Aga and picture window framing the beautiful garden. A seamless flow between living spaces leads you into the cosy living room, having an open fire and French doors leading into the rear garden.