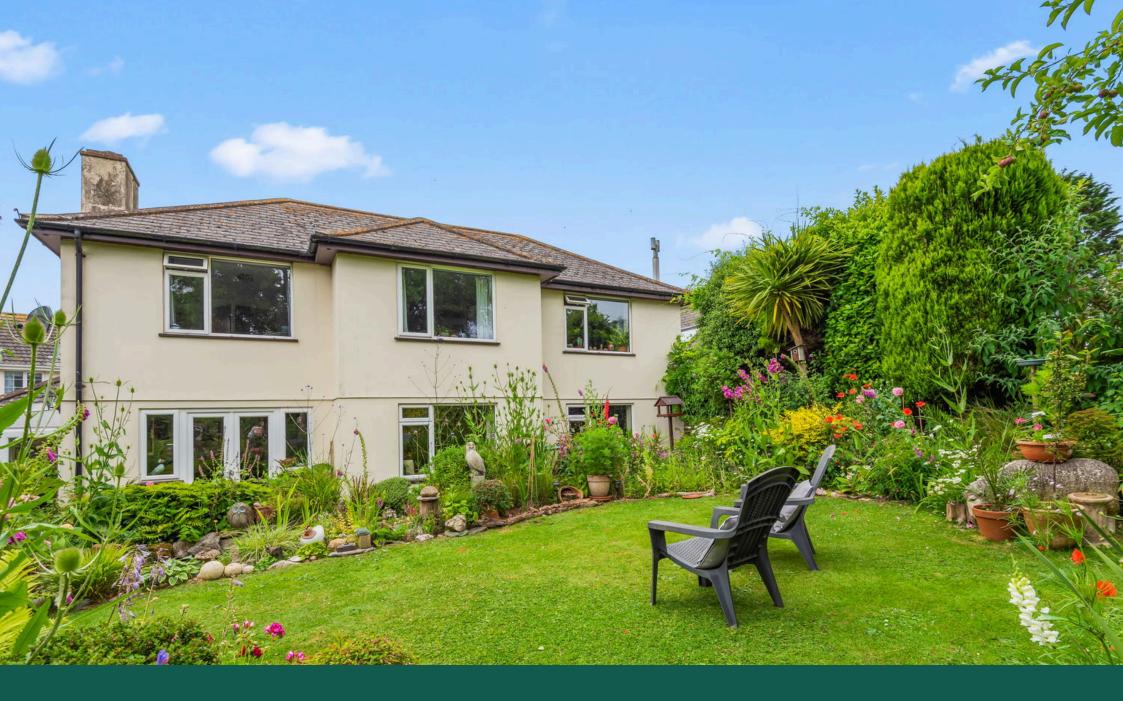

Outside you will find a large driveway with easy parking for several vehicles and a garage. At the rear of the property is a pretty enclosed garden which is mainly laid to lawn with mature shrubs and pretty flowers bordering the plot, making this a haven for wildlife.