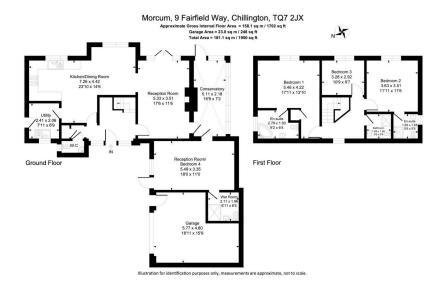

Nestled in a quiet residential area of Chillington, Morcum is a charming family sized home having opportunity for a self-contained living area with its own access.

The ground floor features a practical layout, with a convenient downstairs WC and utility room. The light filled kitchen/dining room is the heart of the home, providing a welcoming space with Aga and picture window framing the beautiful garden. A seamless flow between living spaces leads you into the cosy living room, having an open fire and French doors leading into the rear garden.

Completing the ground floor accommodation is a conservatory and a versatile fourth bedroom with an adjoining wet room.

This space can be transformed into an additional reception room or self-contained living area; There is good opportunity for conversion into the garage to further expand this living space.

Stairs lead you up to the first floor where you'll discover three double bedrooms, each boasting delightful views over the rear garden.

Bedrooms one and two feature an en-suite, with bedroom one having a particularly large en-suite bathroom. On this level there is also the use of a family bathroom.

Outside you will find a large driveway with easy parking for several vehicles and a garage. At the rear of the property is a pretty enclosed garden which is mainly laid to lawn with mature shrubs and pretty flowers bordering the plot, making this a haven for wildlife.