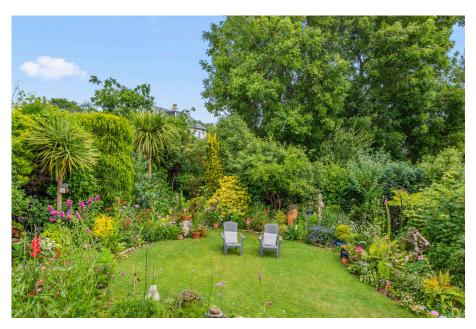

Outside you will find a large driveway with easy parking for several vehicles and a garage. At the rear of the property is a pretty enclosed garden which is mainly laid to lawn with mature shrubs and pretty flowers bordering the plot, making this a haven for wildlife.