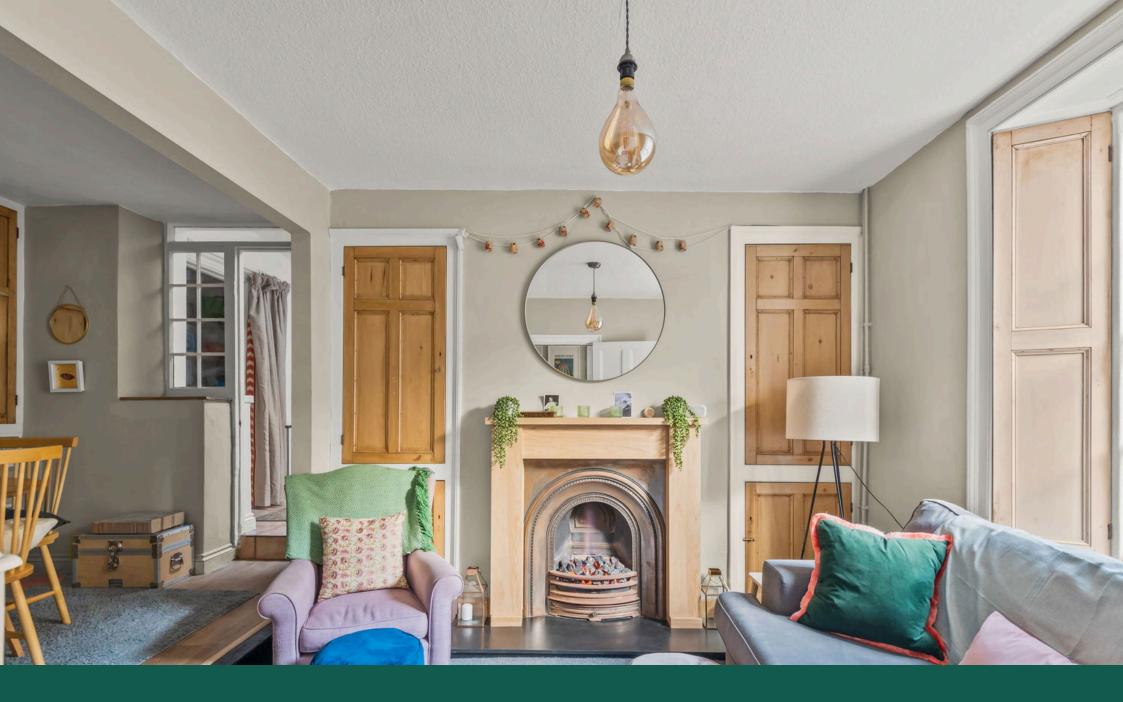

The entrance hall provides ample room for coats, shoes and everyday essentials. Leading into the lounge and dining area, this well-proportioned room features a striking fireplace and built-in storage cupboards, with a step up to a dining area that comfortably accommodates a table and chairs, along with further storage.