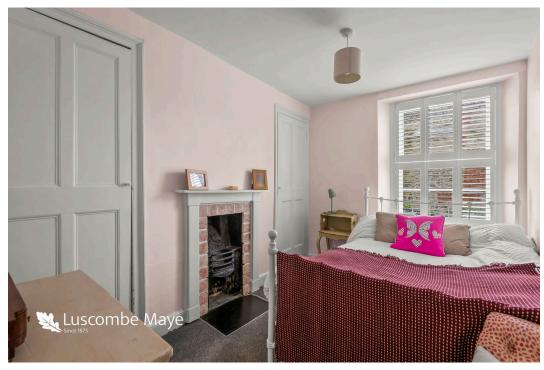

The kitchen is well-fitted with a range of base units, an integrated oven and hob and space for additional appliances. Directly next to the kitchen is a laundry room and pantry for added convenience.

Upstairs, the first floor offers two light and airy double bedrooms, each with charming period features and stunning louvered shutters. The family bathroom includes a pedestal hand basin, W/C, heated towel rail and a full-sized bath.