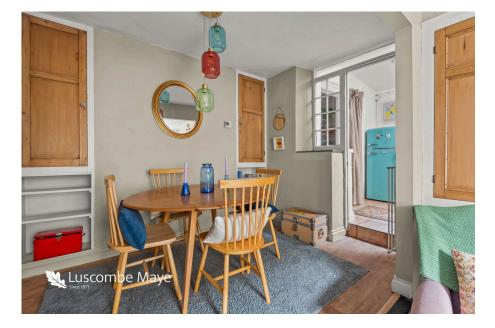

The entrance hall provides ample room for coats, shoes and everyday essentials. Leading into the lounge and dining area, this well-proportioned room features a striking fireplace and built-in storage cupboards, with a step up to a dining area that comfortably accommodates a table and chairs, along with further storage.