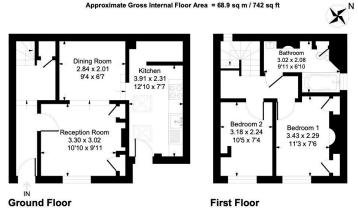

## 1 Phoenix Place, Baptist Lane, Kingsbridge, TQ7 1QD

Illustration for identification purposes only, measurements are approximate, not to scale.

- End of Terrace Cottage
- Living/Dining Room
- Well Appointed Kitchen