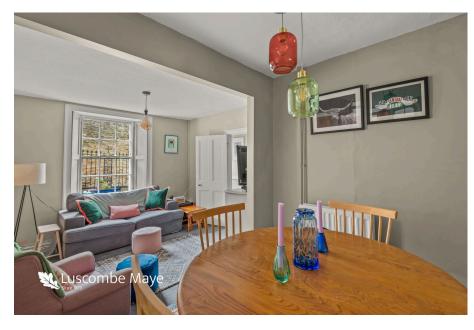

The entrance hall provides ample room for coats, shoes and everyday essentials. Leading into the lounge and dining area, this well-proportioned room features a striking fireplace and built-in storage cupboards, with a step up to a dining area that comfortably accommodates a table and chairs, along with further storage.