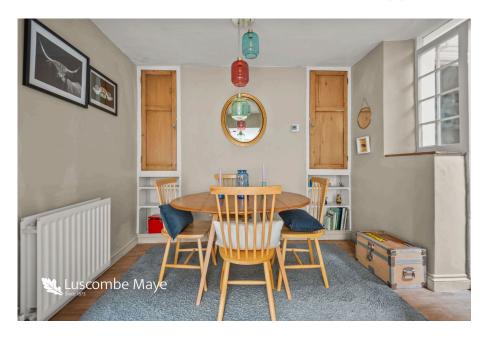

The entrance hall provides ample room for coats, shoes and everyday essentials. Leading into the lounge and dining area, this well-proportioned room features a striking fireplace and built-in storage cupboards, with a step up to a dining area that comfortably accommodates a table and chairs, along with further storage.