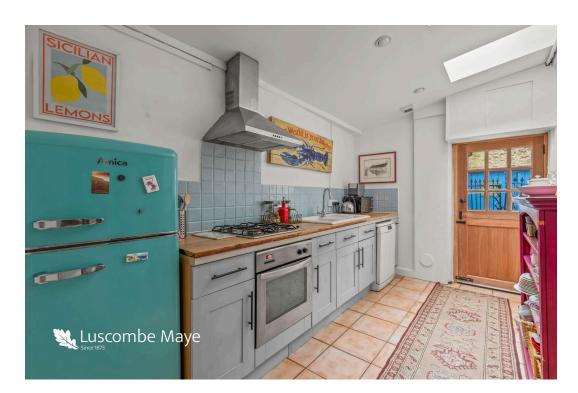

The kitchen is well-fitted with a range of base units, an integrated oven and hob and space for additional appliances. Directly next to the kitchen is a laundry room and pantry for added convenience.

Upstairs, the first floor offers two light and airy double bedrooms, each with charming period features and stunning louvered shutters. The family bathroom includes a pedestal hand basin, W/C, heated towel rail and a full-sized bath.