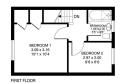

On the first floor, the property offers two well-proportioned bedrooms. The master bedroom provides ample space and flexibility for furnishings with stunning rural views, while the second bedroom is versatile, suitable for use as a guest room, home office, or children's bedroom. Completing the first floor is a stylish and compact bathroom, equipped with modern fittings.

This well-laid-out floorplan ensures that the property is both practical and welcoming, making the most of its modern design and elevated position.

The elevated garden enhances the home's charm, providing a tranquil space to enjoy alfresco dining or basking in the sun. Ample off-road parking adds to the convenience of this highly desirable location.