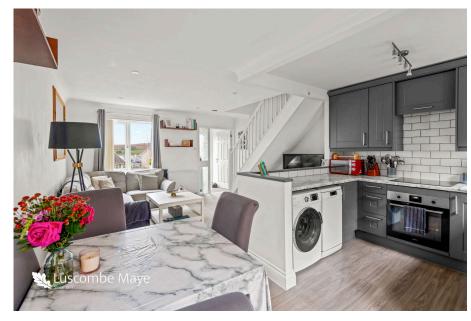

The ground floor of this property features a spacious open-plan kitchen and living area. This bright and airy space is perfect for modern living, with the kitchen seamlessly integrated into the living area. Direct access to the garden via French doors create a strong connection between indoor and outdoor spaces, making it ideal for entertaining.