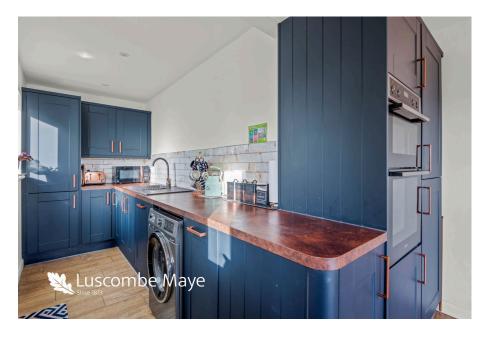

The property features a spacious open-plan kitchen, dining and living room, flooded with natural light thanks to its south-facing aspect. The living room is a welcoming space, complete with a log-burning stove that adds a cosy touch. The galley-style kitchen is practical and modern, offering plenty of storage, generous work surfaces and integrated appliances including a double oven and electric hob. A door leads from the kitchen to the side of the property, while French doors in the dining area open onto a south-facing patio, making it easy to enjoy outdoor living. This patio offers far-reaching countryside and sea views, providing a tranquil spot for relaxation or dining.