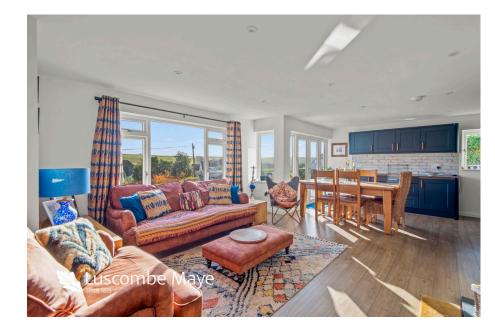

The property features a spacious open-plan kitchen, dining and living room, flooded with natural light thanks to its south-facing aspect. The living room is a welcoming space, complete with a log-burning stove that adds a cosy touch. The galley-style kitchen is practical and modern, offering plenty of storage, generous work surfaces and integrated appliances including a double oven and electric hob. A door leads from the kitchen to the side of the property, while French doors in the dining area open onto a south-facing patio, making it easy to enjoy outdoor living. This patio offers far-reaching countryside and sea views, providing a tranquil spot for relaxation or dining.