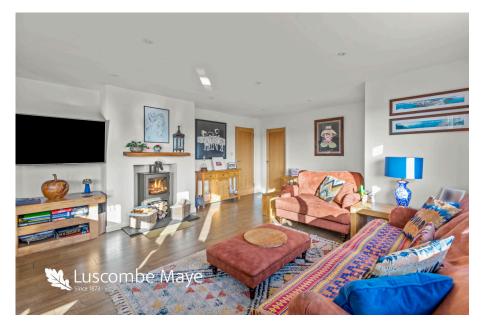

The property features a spacious open-plan kitchen, dining and living room, flooded with natural light thanks to its south-facing aspect. The living room is a welcoming space, complete with a log-burning stove that adds a cosy touch. The galley-style kitchen is practical and modern, offering plenty of storage, generous work surfaces and integrated appliances including a double oven and electric hob. A door leads from the kitchen to the side of the property, while French doors in the dining area open onto a south-facing patio, making it easy to enjoy outdoor living. This patio offers far-reaching countryside and sea views, providing a tranquil spot for relaxation or dining.