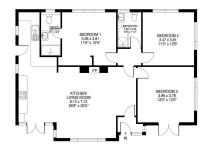

Illustration for identification numbers only measurements are approximate not to scale

- · Stunning Detached Bungalow · Open Plan Living
- Superb Far Reaching Rural Views
- Flooded With Natural Light
- Wood Burning Stove
- · Three Double Bedrooms