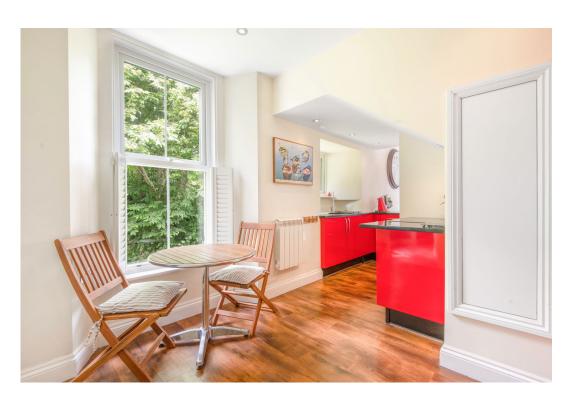

## Stokeley Manor, Stokenham

Guide Price £275,000

SITUATION & DESCRIPTION 5 Stokeley Manor is an immaculately presented one bedroom, first floor apartment located in an idyllic position close to the beautiful Village of Stokenham which lies just a stone's throw away from the three mile stretch of pebble beach, Slapton Sands, and the wonderful coastline of Start Bay. This delightful village is steeped in history enjoying a range of thatched and slate cottages, a 14th century church, a primary school and a popular public house. Within a short walk is the well-renowned Stokeley Farm Shop with a café, tap house bar, butchers counter, village shop and a range of further pop-up shops, ideal for a family day out. The market town of Kingsbridge and the naval town of Dartmouth lie within equal distance from the village and collectively provide a range of educational, recreational and shopping facilities. The property benefits from an open plan Living Room and Kitchen which is spacious and bright with a large sash window to the front aspect framing the far-reaching sea views and beautiful blue built-in storage cupboards and shelving. The contemporary kitchen enjoys 'nail polish red' cabinets, integrated oven, grill, fridge, freezer and dishwasher, sink and window to side aspect looking over the mature side garden. There is ample space for a small table to enjoy meals. This delightful property enjoys breath-taking views across the gardens over Slapton Ley to the sea beyond and benefits from an enviable position within the converted Georgian Manor House with an abundance of natural light and quiet surroundings. The Master Bedroom is a large double bedroom with high ceilings, built-in wardrobes with storage cupboards above and a window with bespoke shutters. The Bathroom offers a sleek and modern finish with a large double shower cubicle with wood-slat flooring and water fall shower, a vanity hand basin, mirror with lights and a WC. Just outside the apartment is a laundry room with washing machine, irons, ironing board and lockable cupboard. There is also space for a tumble dryer. Stokeley Manor is approached via a shared driveway leading to the gravelled parking area with ample parking for the apartments and visitors. The beautiful grounds at Stokeley Manor, stretching to approximately, 2 acres are for use of the private residents and they enjoy brilliantly maintained, south-facing lawns, a seasonal swimming pool and terrace, range of mature trees and hedges and ample space to for al fresco dining whilst relishing the sea views. This superb apartment would make an ideal second home