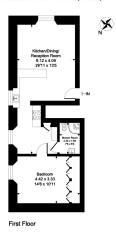

## 5 Stokeley Manor, Stokenham, Kingsbridge, TQ7 2SE Approximate Gross Internal Floor Area = 49.7 sg m / 535 sg ft

· Glorious Sea Views

· Ideal Investment Opportunity · Ample Parking

· Walking Distance to the Beach