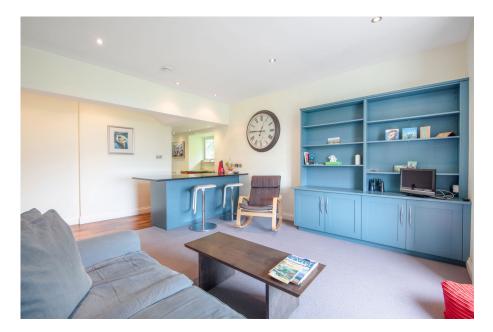

## Stokeley Manor, Stokenham

Guide Price £275,000

SITUATION & DESCRIPTION 5 Stokeley Manor is an immaculately presented one bedroom, first floor apartment located in an idyllic position close to the beautiful Village of Stokenham which lies just a stone's throw away from the three mile stretch of pebble beach, Slapton Sands, and the wonderful coastline of Start Bay. This delightful village is steeped in history enjoying a range of thatched and slate cottages, a 14th century church, a primary school and a popular public house. Within a short walk is the well-renowned Stokeley Farm Shop with a café, tap house bar, butchers counter, village shop and a range of further pop-up shops, ideal for a family day out. The market town of Kingsbridge and the naval town of Dartmouth lie within equal distance from the village and collectively provide a range of educational, recreational and shopping facilities. The property benefits from an open plan Living Room and Kitchen which is spacious and bright with a large sash window to the front aspect framing the far-reaching sea views and beautiful blue built-in storage cupboards and shelving. The contemporary kitchen enjoys 'nail polish red' cabinets, integrated oven, grill, fridge, freezer and dishwasher, sink and window to side aspect looking over the mature side garden. There is ample space for a small table to enjoy meals. This delightful property enjoys breath-taking views across the gardens over Slapton Ley to the sea beyond and benefits from an enviable position within the converted Georgian Manor House with an abundance of natural light and quiet surroundings. The Master Bedroom is a large double bedroom with high ceilings, built-in wardrobes with storage cupboards above and a window with bespoke shutters. The Bathroom offers a sleek and modern finish with a large double shower cubicle with wood-slat flooring and water fall shower, a vanity hand basin, mirror with lights and a WC. Just outside the apartment is a laundry room with washing machine, irons, ironing board and lockable cupboard. There is also space for a tumble dryer. Stokeley Manor is approached via a shared driveway leading to the gravelled parking area with ample parking for the apartments and visitors. The beautiful grounds at Stokeley Manor, stretching to approximately, 2 acres are for use of the private residents and they enjoy brilliantly maintained, south-facing lawns, a seasonal swimming pool and terrace, range of mature trees and hedges and ample space to for al fresco dining whilst relishing the sea views. This superb apartment would make an ideal second home