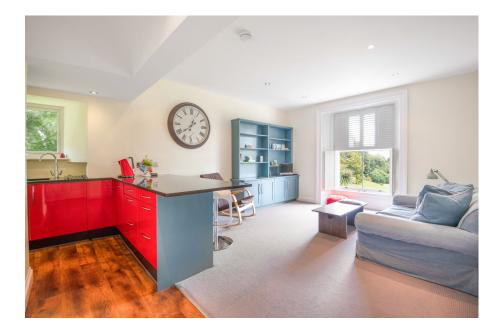

## Stokeley Manor, Stokenham

Guide Price £275,000

SITUATION & DESCRIPTION 5 Stokeley Manor is an immaculately presented one bedroom, first floor apartment located in an idyllic position close to the beautiful Village of Stokenham which lies just a stone's throw away from the three mile stretch of pebble beach, Slapton Sands, and the wonderful coastline of Start Bay. This delightful village is steeped in history enjoying a range of thatched and slate cottages, a 14th century church, a primary school and a popular public house. Within a short walk is the well-renowned Stokeley Farm Shop with a café, tap house bar, butchers counter, village shop and a range of further pop-up shops, ideal for a family day out. The market town of Kingsbridge and the naval town of Dartmouth lie within equal distance from the village and collectively provide a range of educational, recreational and shopping facilities. The property benefits from an open plan Living Room and Kitchen which is spacious and bright with a large sash window to the front aspect framing the far-reaching sea views and beautiful blue built-in storage cupboards and shelving. The contemporary kitchen enjoys 'nail polish red' cabinets, integrated oven, grill, fridge, freezer and dishwasher, sink and window to side aspect looking over the mature side garden. There is ample space for a small table to enjoy meals. This delightful property enjoys breath-taking views across the gardens over Slapton Ley to the sea beyond and benefits from an enviable position within the converted Georgian Manor House with an abundance of natural light and quiet surroundings. The Master Bedroom is a large double bedroom with high ceilings, built-in wardrobes with storage cupboards above and a window with bespoke shutters. The Bathroom offers a sleek and modern finish with a large double shower cubicle with wood-slat flooring and water fall shower, a vanity hand basin, mirror with lights and a WC. Just outside the apartment is a laundry room with washing machine, irons, ironing board and lockable cupboard. There is also space for a tumble dryer. Stokeley Manor is approached via a shared driveway leading to the gravelled parking area with ample parking for the apartments and visitors. The beautiful grounds at Stokeley Manor, stretching to approximately, 2 acres are for use of the private residents and they enjoy brilliantly maintained, south-facing lawns, a seasonal swimming pool and terrace, range of mature trees and hedges and ample space to for al fresco dining whilst relishing the sea views. This superb apartment would make an ideal second home