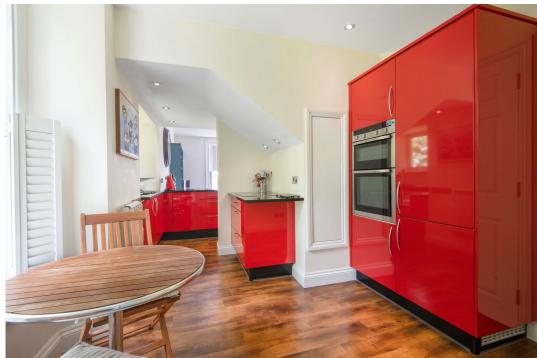

## Stokeley Manor, Stokenham

Guide Price £275,000

SITUATION & DESCRIPTION 5 Stokeley Manor is an immaculately presented one bedroom, first floor apartment located in an idyllic position close to the beautiful Village of Stokenham which lies just a stone's throw away from the three mile stretch of pebble beach, Slapton Sands, and the wonderful coastline of Start Bay. This delightful village is steeped in history enjoying a range of thatched and slate cottages, a 14th century church, a primary school and a popular public house. Within a short walk is the well-renowned Stokeley Farm Shop with a café, tap house bar, butchers counter, village shop and a range of further pop-up shops, ideal for a family day out. The market town of Kingsbridge and the naval town of Dartmouth lie within equal distance from the village and collectively provide a range of educational, recreational and shopping facilities. The property benefits from an open plan Living Room and Kitchen which is spacious and bright with a large sash window to the front aspect framing the far-reaching sea views and beautiful blue built-in storage cupboards and shelving. The contemporary kitchen enjoys 'nail polish red' cabinets, integrated oven, grill, fridge, freezer and dishwasher, sink and window to side aspect looking over the mature side garden. There is ample space for a small table to enjoy meals. This delightful property enjoys breath-taking views across the gardens over Slapton Ley to the sea beyond and benefits from an enviable position within the converted Georgian Manor House with an abundance of natural light and quiet surroundings. The Master Bedroom is a large double bedroom with high ceilings, built-in wardrobes with storage cupboards above and a window with bespoke shutters. The Bathroom offers a sleek and modern finish with a large double shower cubicle with wood-slat flooring and water fall shower, a vanity hand basin, mirror with lights and a WC. Just outside the apartment is a laundry room with washing machine, irons, ironing board and lockable cupboard. There is also space for a tumble dryer. Stokeley Manor is approached via a shared driveway leading to the gravelled parking area with ample parking for the apartments and visitors. The beautiful grounds at Stokeley Manor, stretching to approximately, 2 acres are for use of the private residents and they enjoy brilliantly maintained, south-facing lawns, a seasonal swimming pool and terrace, range of mature trees and hedges and ample space to for al fresco dining whilst relishing the sea views. This superb apartment would make an ideal second home