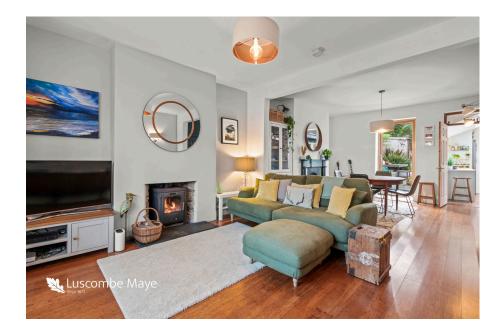

The light and airy accommodation welcomes you with high ceilings and a stunning bay window in the lounge, bathing the room in natural light. A wood burner takes centre stage, creating a warm and inviting atmosphere — perfect for cosy evenings in. The dining room, equally full of character, boasts its own feature fireplace, making it an ideal space for entertaining family and friends with access to the rear garden.