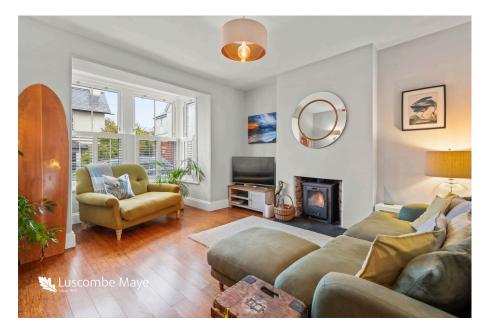

The light and airy accommodation welcomes you with high ceilings and a stunning bay window in the lounge, bathing the room in natural light. A wood burner takes centre stage, creating a warm and inviting atmosphere — perfect for cosy evenings in. The dining room, equally full of character, boasts its own feature fireplace, making it an ideal space for entertaining family and friends with access to the rear garden.