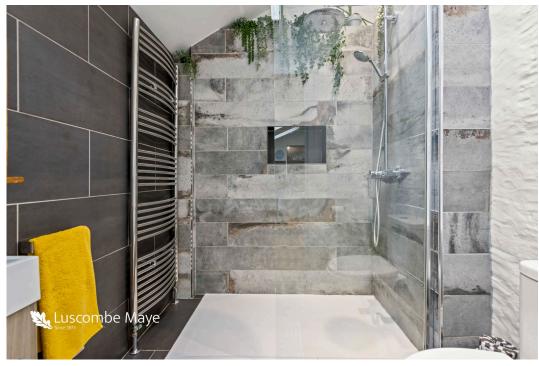

The kitchen is a sophisticated and practical haven, filled with natural light and offering tranquil views over the rear garden. Cooking becomes a joy in this well-appointed space, complemented by a useful pantry that provides ample storage. The adjoining utility area adds everyday convenience. The modern downstairs shower room, accessible from the utility area, is thoughtfully positioned for easy access to the rear garden — perfect for rinsing off sandy feet or muddy boots after outdoor adventures.

Upstairs, you'll find three well-proportioned bedrooms, each offering a sense of space and comfort. The family bathroom is a sophisticated room, designed with relaxation in mind.

The rear garden is a highlight. The generous patio area is perfect for alfresco dining, summer barbecues, or simply unwinding with a glass of wine. This delightful outdoor space offers room for children to play or for hosting guests.