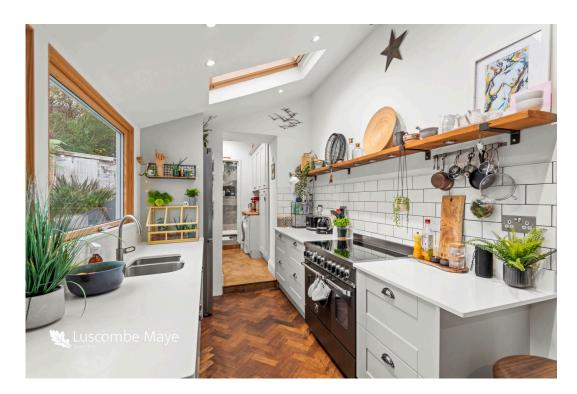

The kitchen is a sophisticated and practical haven, filled with natural light and offering tranquil views over the rear garden. Cooking becomes a joy in this well-appointed space, complemented by a useful pantry that provides ample storage. The adjoining utility area adds everyday convenience. The modern downstairs shower room, accessible from the utility area, is thoughtfully positioned for easy access to the rear garden — perfect for rinsing off sandy feet or muddy boots after outdoor adventures.