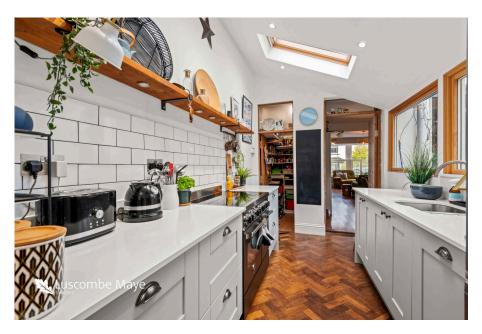

The kitchen is a sophisticated and practical haven, filled with natural light and offering tranquil views over the rear garden. Cooking becomes a joy in this well-appointed space, complemented by a useful pantry that provides ample storage. The adjoining utility area adds everyday convenience. The modern downstairs shower room, accessible from the utility area, is thoughtfully positioned for easy access to the rear garden — perfect for rinsing off sandy feet or muddy boots after outdoor adventures.