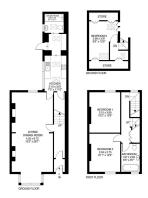

Illustration for identification purposes only, measurements are approximate, not to scale.

• Semi-detached Spacious Home

Stylish Kitchen

· Three Double Bedrooms

Light & Airy Throughout

· Modern Yet Characterful