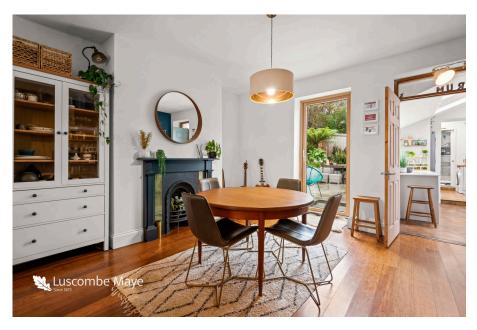

The light and airy accommodation welcomes you with high ceilings and a stunning bay window in the lounge, bathing the room in natural light. A wood burner takes centre stage, creating a warm and inviting atmosphere — perfect for cosy evenings in. The dining room, equally full of character, boasts its own feature fireplace, making it an ideal space for entertaining family and friends with access to the rear garden.