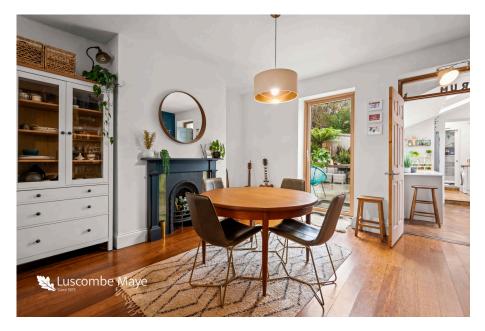

The light and airy accommodation welcomes you with high ceilings and a stunning bay window in the lounge, bathing the room in natural light. A wood burner takes centre stage, creating a warm and inviting atmosphere — perfect for cosy evenings in. The dining room, equally full of character, boasts its own feature fireplace, making it an ideal space for entertaining family and friends with access to the rear garden.