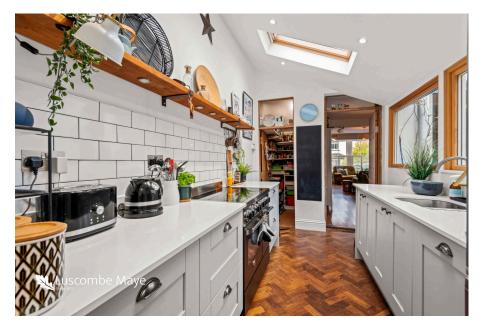

The kitchen is a sophisticated and practical haven, filled with natural light and offering tranquil views over the rear garden. Cooking becomes a joy in this well-appointed space, complemented by a useful pantry that provides ample storage. The adjoining utility area adds everyday convenience. The modern downstairs shower room, accessible from the utility area, is thoughtfully positioned for easy access to the rear garden — perfect for rinsing off sandy feet or muddy boots after outdoor adventures.