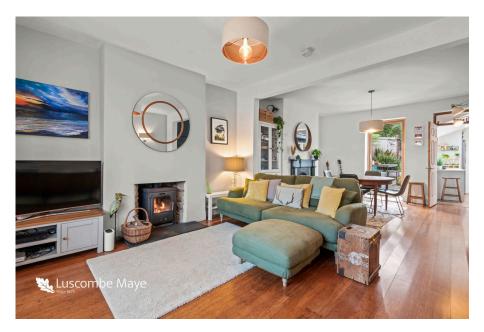

The light and airy accommodation welcomes you with high ceilings and a stunning bay window in the lounge, bathing the room in natural light. A wood burner takes centre stage, creating a warm and inviting atmosphere — perfect for cosy evenings in. The dining room, equally full of character, boasts its own feature fireplace, making it an ideal space for entertaining family and friends with access to the rear garden.

The kitchen is a sophisticated and practical haven, filled with natural light and offering tranquil views over the rear garden. Cooking becomes a joy in this well-appointed space, complemented by a useful pantry that provides ample storage. The adjoining utility area adds everyday convenience. The modern downstairs shower room, accessible from the utility area, is thoughtfully positioned for easy access to the rear garden — perfect for rinsing off sandy feet or muddy boots after outdoor adventures.