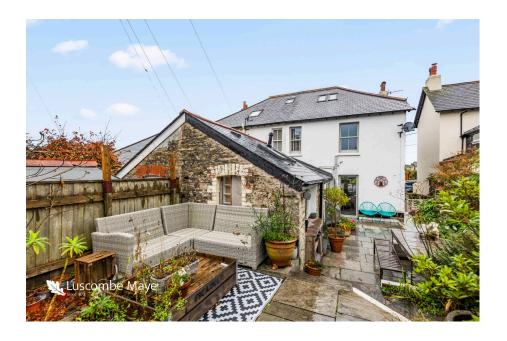

Upstairs, you'll find three well-proportioned bedrooms, each offering a sense of space and comfort. The family bathroom is a sophisticated room, designed with relaxation in mind.

The rear garden is a highlight, having raised vegetable beds for mixed planting and a generous patio area which is perfect for alfresco dining, summer barbecues, or simply unwinding with a glass of wine. This delightful outdoor space offers room for children to play or for hosting guests.