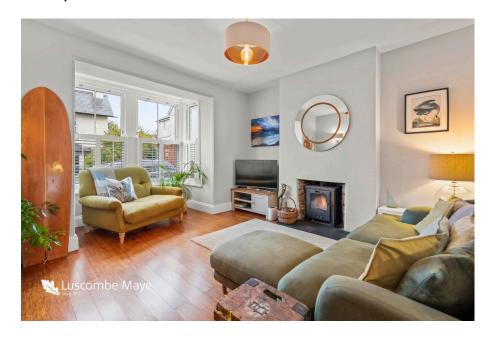

The light and airy accommodation welcomes you with high ceilings and a stunning bay window in the lounge, bathing the room in natural light. A wood burner takes centre stage, creating a warm and inviting atmosphere — perfect for cosy evenings in. The dining room, equally full of character, boasts its own feature fireplace, making it an ideal space for entertaining family and friends with access to the rear garden.