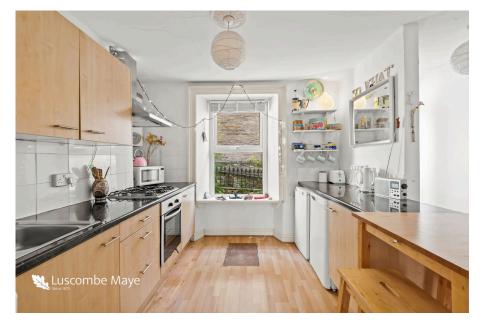

The home's inviting open-plan living area is warmed by a woodburning stove, providing a cosy focal point, while abundant natural light floods the ground floor, creating an airy and welcoming atmosphere. The well-equipped kitchen includes wall and floormounted units, ensuring functionality.