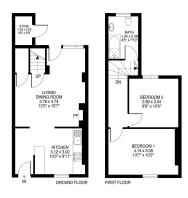

Kingsbridge is surrounded by the renowned South Hams coastline with a large number of beaches to enjoy and spectacular scenery stretching from Dartmouth in the West to Plymouth in the East.

4 Baptist Lane, Kingsbridge, TQ7 1QD Approximate Gross Internal Floor Area = 78.2 sq m/ 841.7 sq ft