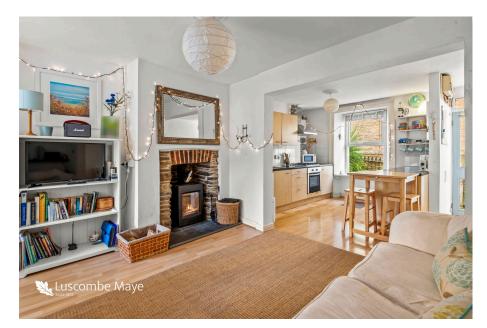

The home's inviting open-plan living area is warmed by a woodburning stove, providing a cosy focal point, while abundant natural light floods the ground floor, creating an airy and welcoming atmosphere. The well-equipped kitchen includes wall and floormounted units, ensuring functionality.