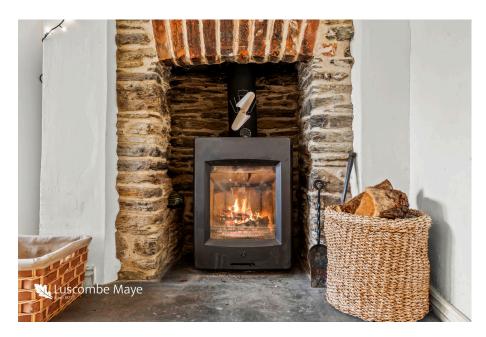

The home's inviting open-plan living area is warmed by a woodburning stove, providing a cosy focal point, while abundant natural light floods the ground floor, creating an airy and welcoming atmosphere. The well-equipped kitchen includes wall and floormounted units, ensuring functionality.