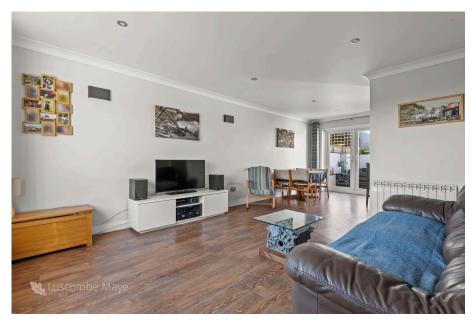

# Elmwood Park, Loddiswell

£295,000

This is a delightful property situated in the popular village of Loddiswell. The accommodation comprises entrance hall with ample room for shoes and coats with stairs to the first floor, a spacious and bright open plan kitchen, dining and sitting room with dual aspect windows. The kitchen is fitted with floor and wall units and integrated appliances, also enjoying French doors which open into the rear garden allowing an abundance of light to flow throughout the ground floor. Upstairs there are 3 bedrooms, together with a well proportioned family bathroom.