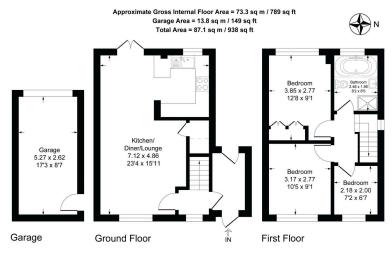

#### 5 Elmwood Park, Loddiswell, Kingsbridge, TQ7 4SA

Illustration for identification purposes only, measurements are approximate, not to scale.

Lovely rural view

Front & rear garden

Garage & parking

· Popular village location