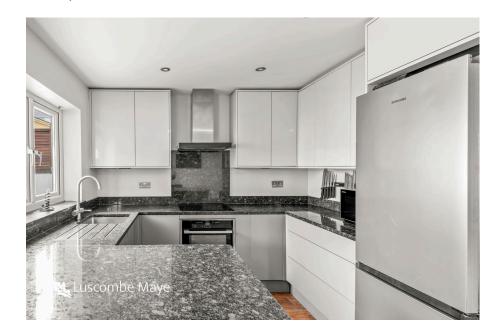

# Elmwood Park, Loddiswell

£295,000

This is a delightful property situated in the popular village of Loddiswell. The accommodation comprises entrance hall with ample room for shoes and coats with stairs to the first floor, a spacious and bright open plan kitchen, dining and sitting room with dual aspect windows. The kitchen is fitted with floor and wall units and integrated appliances, also enjoying French doors which open into the rear garden allowing an abundance of light to flow throughout the ground floor. Upstairs there are 3 bedrooms, together with a well proportioned family bathroom.