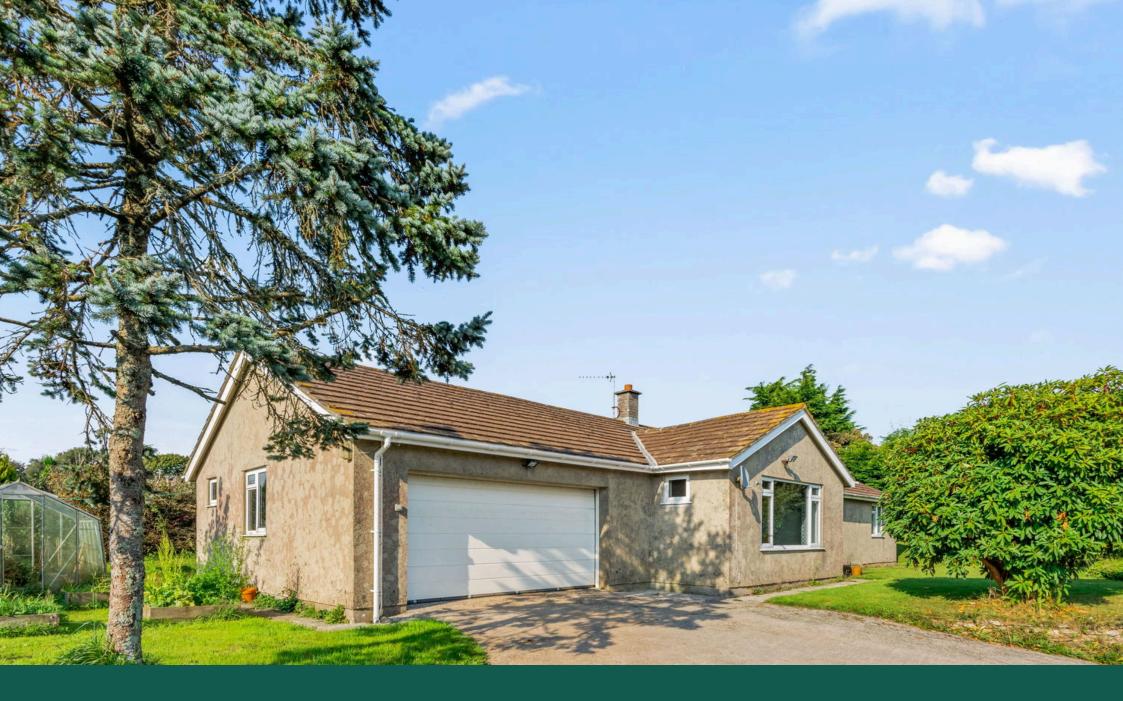

## East Allington, Totnes, TQ9 7PZ

£525,000

An exciting opportunity to purchase a detached bungalow, set in an quiet and peaceful location boasting countryside views. The bungalow offers spacious and convenient living accommodation, set on one floor and consisting of a warm and inviting lounge with open fire and large picture window which allows an abundance of natural light to flow throughout. The kitchen and separate dining room are both well proportioned offering plenty of room for cooking, dining or entertaining. Just off the kitchen you will find a utility and shower room, adding to the convenience. The bedrooms are light and airy with built in storage and served by a family bathroom and separate WC.

A driveway leads you up to the front of the house, where you will notice a large, integral garage. The bungalow sits on an elevated plot having a wonderful countryside outlook. Offering a degree of privacy, the wrap around garden is mainly laid to lawn with mature shrubs and hedges.