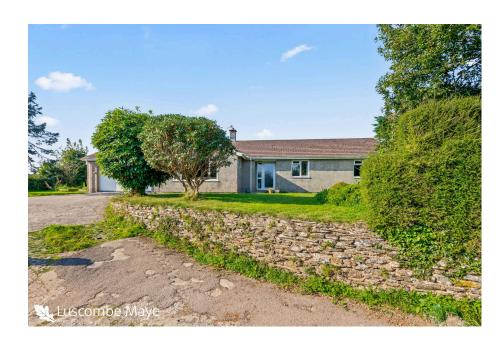

## East Allington, Totnes, TQ9 7PZ

£525,000

An exciting opportunity to purchase a detached bungalow, set in an quiet and peaceful location boasting countryside views. The bungalow offers spacious and convenient living accommodation, set on one floor and consisting of a warm and inviting lounge with open fire and large picture window which allows an abundance of natural light to flow throughout. The kitchen and separate dining room are both well proportioned offering plenty of room for cooking, dining or entertaining. Just off the kitchen you will find a utility and shower room, adding to the convenience. The bedrooms are light and airy with built in storage and served by a family bathroom and separate WC.

A driveway leads you up to the front of the house, where you will notice a large, integral garage. The bungalow sits on an elevated plot having a wonderful countryside outlook. Offering a degree of privacy, the wrap around garden is mainly laid to lawn with mature shrubs and hedges.

The bungalow is located on the edge of the countryside village of East Allington only a short drive from the coast at Slapton and benefiting from a village shop, public house, primary school and abundant nearby countryside walks.