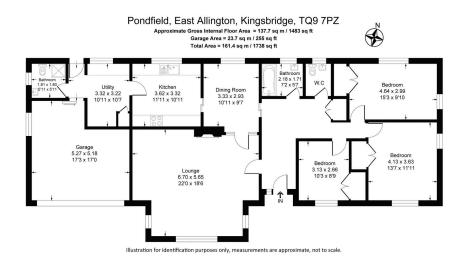

## East Allington, Totnes, TQ9 7PZ

£525,000

An exciting opportunity to purchase a detached bungalow, set in an quiet and peaceful location boasting countryside views. The bungalow offers spacious and convenient living accommodation, set on one floor and consisting of a warm and inviting lounge with open fire and large picture window which allows an abundance of natural light to flow throughout. The kitchen and separate dining room are both well proportioned offering plenty of room for cooking, dining or entertaining. Just off the kitchen you will find a utility and shower room, adding to the convenience. The bedrooms are light and airy with built in storage and served by a family bathroom and separate WC.

A driveway leads you up to the front of the house, where you will notice a large, integral garage. The bungalow sits on an elevated plot having a wonderful countryside outlook. Offering a degree of privacy, the wrap around garden is mainly laid to lawn with mature shrubs and hedges.