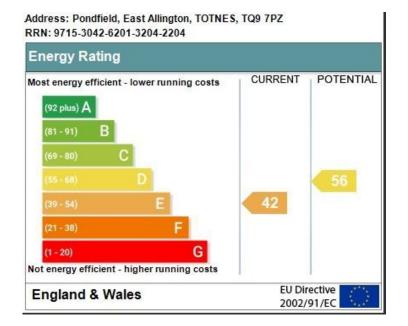

w sits on an elevated plot having a wonderful countryside outlook. Offering a degree of privacy, the wrap around garden is mainly laid to lawn with mature shrubs and hedges.

The bungalow is located on the edge of the countryside village of East Allington only a short drive from the coast at Slapton and benefiting from a village shop, public house, primary school and abundant nearby countryside walks.

## **SERVICES**

Mains electricity and water, private drainage (septic tank). Oil fired central heating.

## **COUNCIL TAX**

The property is council band 'E'

## **DIRECTIONS**

What3words//woods.haunt.excavated







- Detached bungalow
- · Quiet & peaceful location

 Spacious living accommodation

- 3 bedrooms
- Wrap around garden
- · Driveway & garage

Spacious lounge

Rural outlook