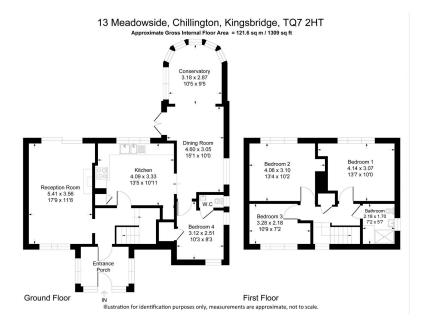

You are greeted by a welcoming entrance porch with plenty of space for coats and shoes. The hallway features built-in storage and leads to the first floor via a staircase. The dual aspect living room is a highlight, with sliding doors that open onto a decked area, perfect for enjoying the picturesque views. This room is complete with a wood burner, making it a warm retreat during the winter months. The kitchen is the heart of the home, boasting a central breakfast island, an Aga and stunning views over the fields. It flows seamlessly into the dining room and conservatory. The dining area extends into a bright conservatory, which features a charming glazed bay window and patio doors leading out to the deck, offering additional space for enjoying the garden and views beyond. Completing the ground floor, the versatile study, which could also serve as a fourth bedroom, includes built-in storage and a convenient cloakroom.

The first floor hosts three well-sized double bedrooms, each offering comfort and privacy. A modern family shower room completes the upstairs accommodation.

The south-facing garden is a true feature, mainly laid to lawn and bordered by open countryside. A raised decked area runs the width of the property, providing a perfect spot for outdoor dining and relaxation. The front of the property offers a gravel driveway with ample parking for up to four vehicles, with a pathway leading to the welcoming entrance porch.