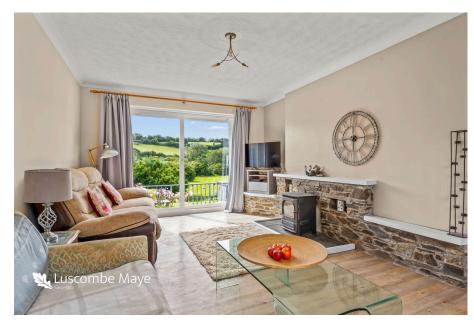

You are greeted by a welcoming entrance porch with plenty of space for coats and shoes. The hallway features built-in storage and leads to the first floor via a staircase. The dual aspect living room is a highlight, with sliding doors that open onto a decked area, perfect for enjoying the picturesque views. This room is complete with a wood burner, making it a warm retreat during the winter months. The kitchen is the heart of the home, boasting a central breakfast island, an Aga and stunning views over the fields. It flows seamlessly into the dining room and conservatory. The dining area extends into a bright conservatory, which features a charming glazed bay window and patio doors leading out to the deck, offering additional space for enjoying the garden and views beyond. Completing the ground floor, the versatile study, which could also serve as a fourth bedroom, includes built-in storage and a convenient cloakroom.