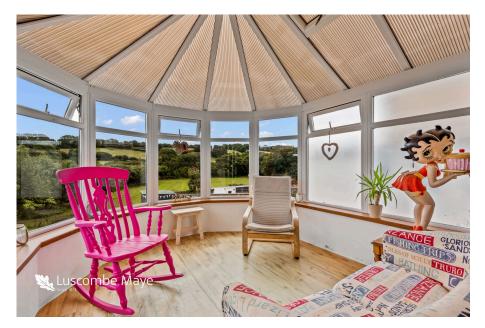

You are greeted by a welcoming entrance porch with plenty of space for coats and shoes. The hallway features built-in storage and leads to the first floor via a staircase. The dual aspect living room is a highlight, with sliding doors that open onto a decked area, perfect for enjoying the picturesque views. This room is complete with a wood burner, making it a warm retreat during the winter months. The kitchen is the heart of the home, boasting a central breakfast island, an Aga and stunning views over the fields. It flows seamlessly into the dining room and conservatory. The dining area extends into a bright conservatory, which features a charming glazed bay window and patio doors leading out to the deck, offering additional space for enjoying the garden and views beyond. Completing the ground floor, the versatile study, which could also serve as a fourth bedroom, includes built-in storage and a convenient cloakroom.