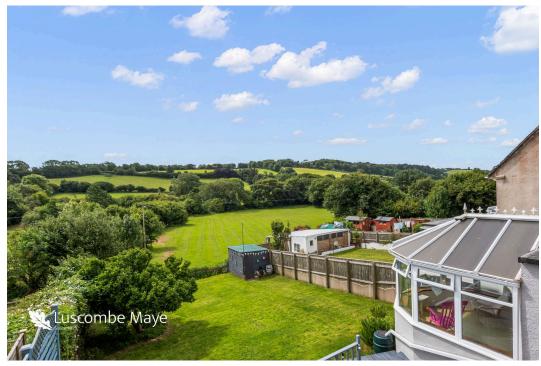

The first floor hosts three well-sized double bedrooms, each offering comfort and privacy. A modern family shower room completes the upstairs accommodation.

The south-facing garden is a true feature, mainly laid to lawn and bordered by open countryside. A raised decked area runs the width of the property, providing a perfect spot for outdoor dining and relaxation. The front of the property offers a gravel driveway with ample parking for up to four vehicles, with a pathway leading to the welcoming entrance porch.