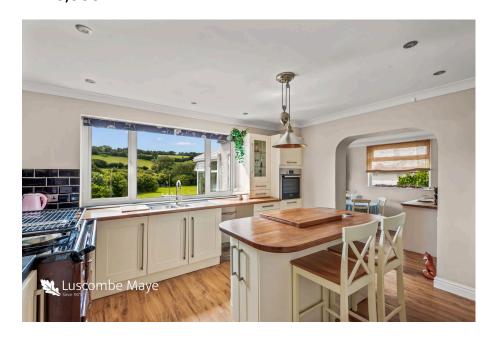

You are greeted by a welcoming entrance porch with plenty of space for coats and shoes. The hallway features built-in storage and leads to the first floor via a staircase. The dual aspect living room is a highlight, with sliding doors that open onto a decked area, perfect for enjoying the picturesque views. This room is complete with a wood burner, making it a warm retreat during the winter months. The kitchen is the heart of the home, boasting a central breakfast island, an Aga and stunning views over the fields. It flows seamlessly into the dining room and conservatory. The dining area extends into a bright conservatory, which features a charming glazed bay window and patio doors leading out to the deck, offering additional space for enjoying the garden and views beyond. Completing the ground floor, the versatile study, which could also serve as a fourth bedroom, includes built-in storage and a convenient cloakroom.