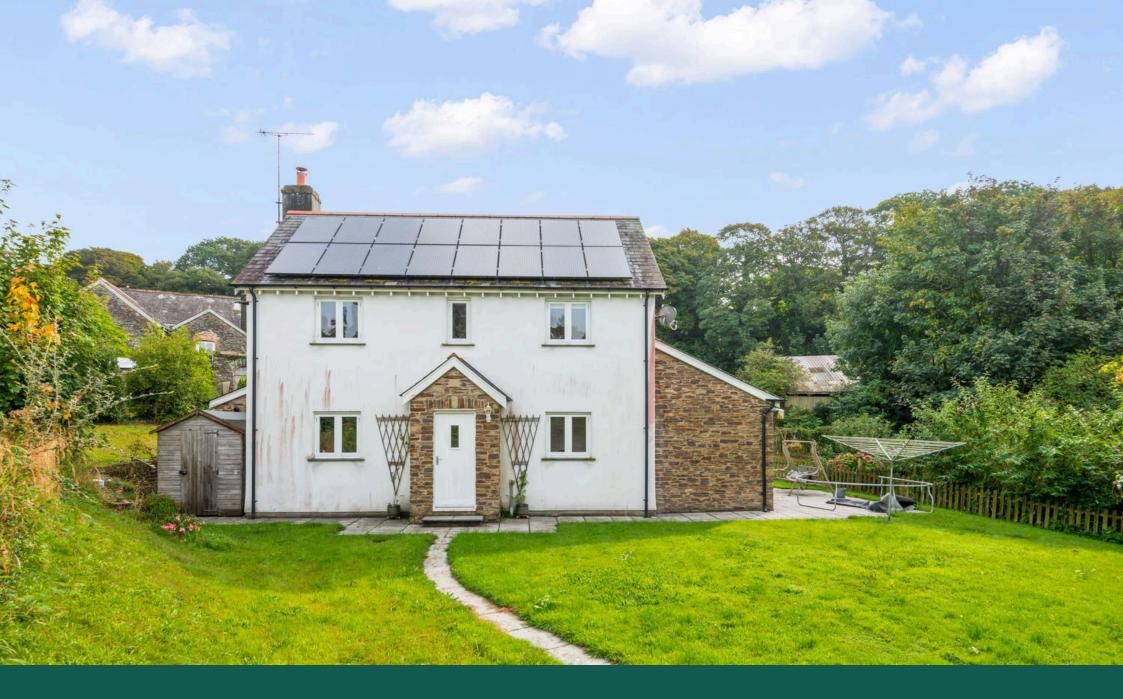

## Valley View, Churchstow

Guide Price £575,000

Welcome to this delightful modern detached cottage, a perfect blend of contemporary design and rustic charm, nestled in the heart of a serene village. This exceptional property offers the ideal retreat for those seeking both luxury and tranquillity.

As you approach the cottage, you'll be immediately struck by its inviting curb appeal and large driveway. The sleek, modern façade is complemented by traditional touches, creating a harmonious blend that enhances the property's character. Step inside to discover a spacious and light-filled interior, which features a stylish, contemporary kitchen with ample counter space, perfect for both everyday cooking and entertaining with space for a dining table. The living room is thoughtfully designed for comfort and functionality, offering a warm and welcoming space for family and friends with patio doors opening to the garden. There is also a downstairs double bedroom, ideal for future proofing.

Outside, the beautifully landscaped garden features a charming patio area, ideal for al fresco dining or enjoying a quiet morning coffee while taking in the tranquil views of the surrounding countryside. The total plot measures 0.34 acres and the paddock measures 0.15 acres.

Located in a picturesque village, this cottage enjoys a peaceful setting while still being conveniently close to local amenities and transport links. Embrace the best of both worlds with a modern home that offers a generous slice of countryside living.