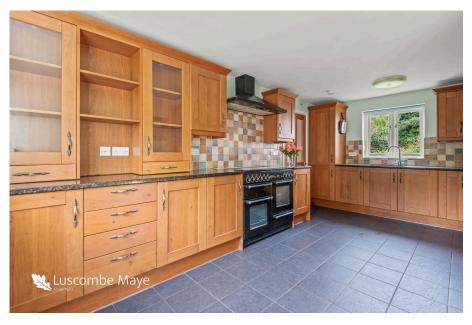

As you approach the cottage, you'll be immediately struck by its inviting curb appeal and large driveway. The sleek, modern façade is complemented by traditional touches, creating a harmonious blend that enhances the property's character. Step inside to discover a spacious and light-filled interior, which features a stylish, contemporary kitchen with ample counter space, perfect for both everyday cooking and entertaining with space for a dining table. The living room is thoughtfully designed for comfort and functionality, offering a warm and welcoming space for family and friends with patio doors opening to the garden. There is also a downstairs double bedroom, ideal for future proofing.