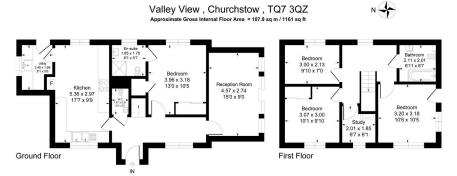

Illustration for identification purposes only, measurements are approximate, not to scale.

Detached

Kitchen/Diner

Utility Room

• Four Double Bedrooms

Ensuite

Study

Large Garden

Paddock

- Underfloor Heating
- No Forward Chain