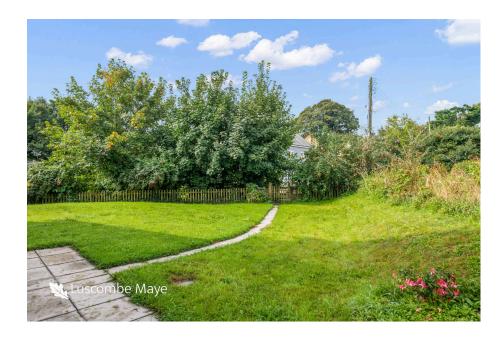

Outside, the beautifully landscaped garden features a charming patio area, ideal for al fresco dining or enjoying a quiet morning coffee while taking in the tranquil views of the surrounding countryside. The total plot measures 0.34 acres and the paddock measures 0.15 acres.