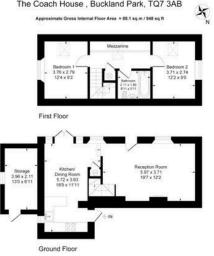

Stairs lead you up to the first floor, where you will find two bedrooms together with a family bathroom. This property boasts character and charm, yet having a perfect blend of modern comforts.

Outside, the garden is laid to lawn with a useful picnic bench and parking for two vehicles.

Illustration for identification purposes only, measurements are approximate, not to scale.

· Character and Charm Two bedrooms · Modern and well presented Ideal holiday home/let · Proximity to Bantham Parking Garden · Fantastic local amenities