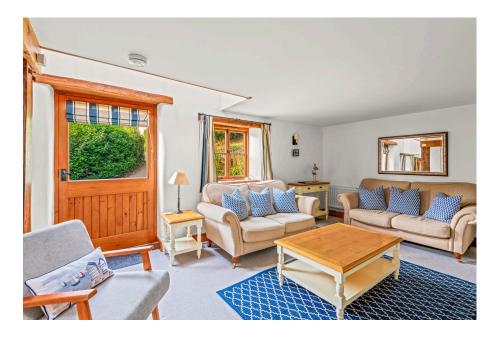

## Bantham, Kingsbridge

£360,000

The heart of the barn conversion is the open-plan living space, warm and inviting with a wood burner, complete with original features making this a wonderful retreat throughout the year. The kitchen is well-equipped with wall to floor mounted units and integrated appliances. The dining area with French doors opening out to the front of the garden seamlessly blend indoor, outdoor living, making this a great spot to entertain. The lounge, complete with a wood burning stove is the ultimate spot to unwind after an active day exploring the South West Coast Path or spending the day on the water.