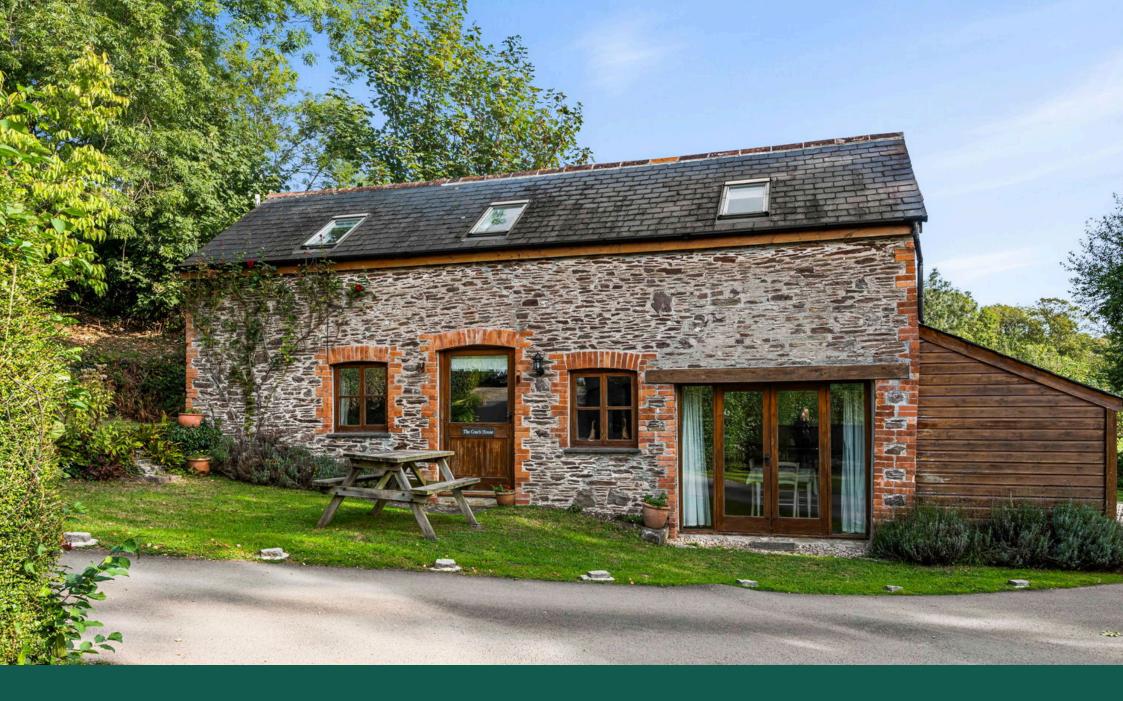

## Bantham, Kingsbridge

£360,000

The heart of the barn conversion is the open-plan living space, warm and inviting with a wood burner, complete with original features making this a wonderful retreat throughout the year. The kitchen is well-equipped with wall to floor mounted units and integrated appliances. The dining area with French doors opening out to the front of the garden seamlessly blend indoor, outdoor living, making this a great spot to entertain. The lounge, complete with a wood burning stove is the ultimate spot to unwind after an active day exploring the South West Coast Path or spending the day on the water.

Stairs lead you up to the first floor, where you will find two bedrooms together with a family bathroom. This property boasts character and charm, yet having a perfect blend of modern comforts.

Outside, the garden is laid to lawn with a useful picnic bench and parking for two vehicles.

· Stylish open plan-layout

Detached barn conversion