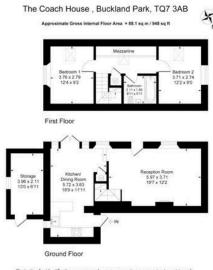

Stairs lead you up to the first floor, where you will find two bedrooms together with a family bathroom. This property boasts character and charm, yet having a perfect blend of modern comforts.

Outside, the garden is laid to lawn with a useful picnic bench and parking for two vehicles.

Illustration for identification purposes only, measurements are approximate, not to scale.

· Character and Charm Two bedrooms · Modern and well presented Ideal holiday home/let · Proximity to Bantham Parking Garden · Fantastic local amenities