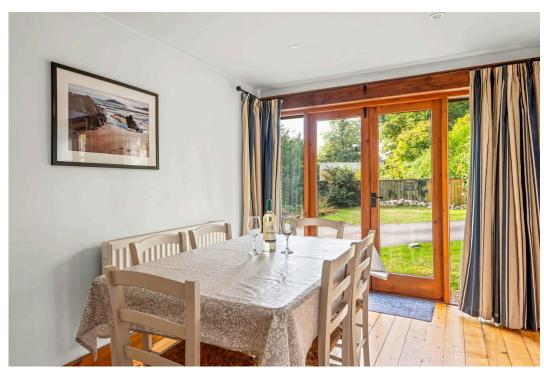

## Bantham, Kingsbridge

£360,000

The heart of the barn conversion is the open-plan living space, warm and inviting with a wood burner, complete with original features making this a wonderful retreat throughout the year. The kitchen is well-equipped with wall to floor mounted units and integrated appliances. The dining area with French doors opening out to the front of the garden seamlessly blend indoor, outdoor living, making this a great spot to entertain. The lounge, complete with a wood burning stove is the ultimate spot to unwind after an active day exploring the South West Coast Path or spending the day on the water.