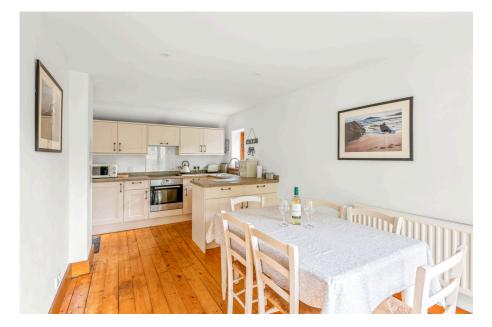

## Bantham, Kingsbridge

£360,000

The heart of the barn conversion is the open-plan living space, warm and inviting with a wood burner, complete with original features making this a wonderful retreat throughout the year. The kitchen is well-equipped with wall to floor mounted units and integrated appliances. The dining area with French doors opening out to the front of the garden seamlessly blend indoor, outdoor living, making this a great spot to entertain. The lounge, complete with a wood burning stove is the ultimate spot to unwind after an active day exploring the South West Coast Path or spending the day on the water.