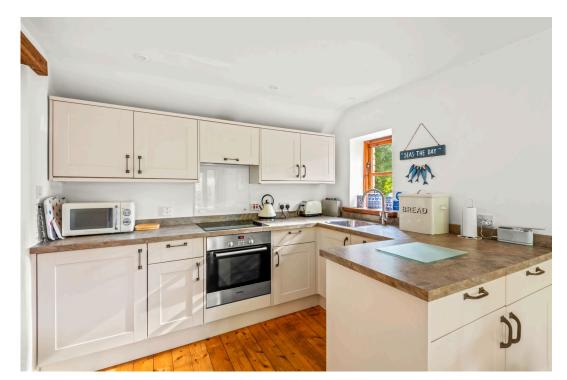

## Bantham, Kingsbridge

£360,000

The heart of the barn conversion is the open-plan living space, warm and inviting with a wood burner, complete with original features making this a wonderful retreat throughout the year. The kitchen is well-equipped with wall to floor mounted units and integrated appliances. The dining area with French doors opening out to the front of the garden seamlessly blend indoor, outdoor living, making this a great spot to entertain. The lounge, complete with a wood burning stove is the ultimate spot to unwind after an active day exploring the South West Coast Path or spending the day on the water.