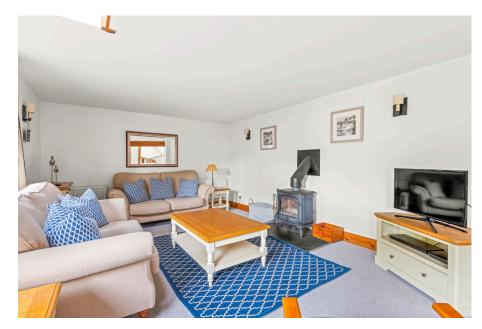

## Bantham, Kingsbridge

£360,000

The heart of the barn conversion is the open-plan living space, warm and inviting with a wood burner, complete with original features making this a wonderful retreat throughout the year. The kitchen is well-equipped with wall to floor mounted units and integrated appliances. The dining area with French doors opening out to the front of the garden seamlessly blend indoor, outdoor living, making this a great spot to entertain. The lounge, complete with a wood burning stove is the ultimate spot to unwind after an active day exploring the South West Coast Path or spending the day on the water.