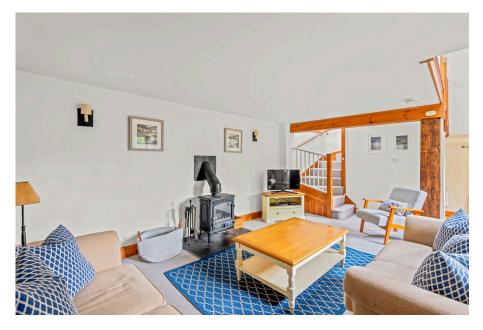

## Bantham, Kingsbridge

£360,000

The heart of the barn conversion is the open-plan living space, warm and inviting with a wood burner, complete with original features making this a wonderful retreat throughout the year. The kitchen is well-equipped with wall to floor mounted units and integrated appliances. The dining area with French doors opening out to the front of the garden seamlessly blend indoor, outdoor living, making this a great spot to entertain. The lounge, complete with a wood burning stove is the ultimate spot to unwind after an active day exploring the South West Coast Path or spending the day on the water.