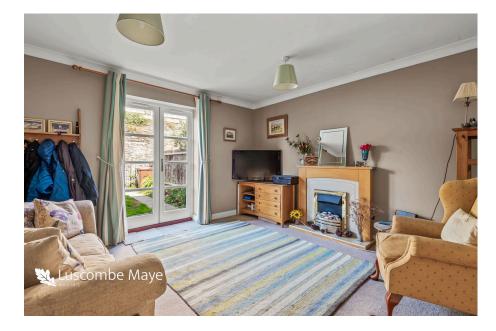

The kitchen/dining room is well-equipped with ample storage and boasts lovely views over Kingsbridge, making it an enjoyable space for cooking. The inviting living room features a charming gas fireplace and French doors that open onto the rear garden, which is primarily laid to lawn and includes a terrace area and pathway, ideal for unwinding outdoors.