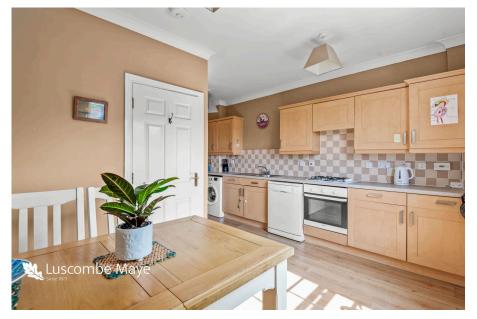

The kitchen/dining room is well-equipped with ample storage and boasts lovely views over Kingsbridge, making it an enjoyable space for cooking. The inviting living room features a charming gas fireplace and French doors that open onto the rear garden, which is primarily laid to lawn and includes a terrace area and pathway, ideal for unwinding outdoors.