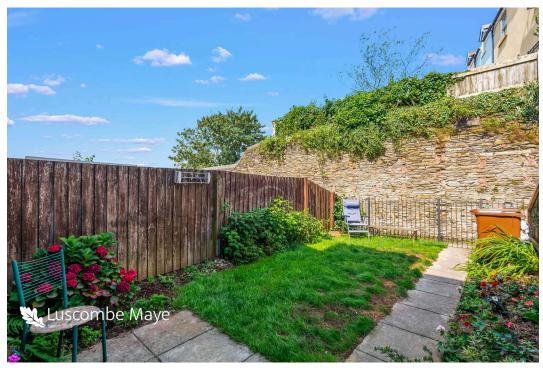

The kitchen/dining room is well-equipped with ample storage and boasts lovely views over Kingsbridge, making it an enjoyable space for cooking. The inviting living room features a charming gas fireplace and French doors that open onto the rear garden, which is primarily laid to lawn and includes a terrace area and pathway, ideal for unwinding outdoors.