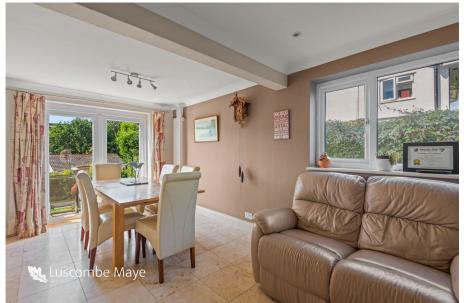

The ground floor comprises a cosy living room with views of the rolling countryside having double doors leading into the spacious, open plan kitchen/dining room making a seamless flow between living spaces.

The kitchen is modern, light and airy with a large central island making this space the heart of the home. A utility with access into the rear garden is located just off the kitchen for added convenience. Completing the ground floor is a snug/second living room, study and under stairs WC.