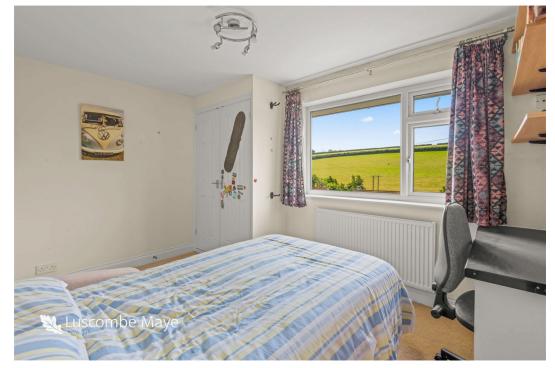

Stairs lead you up to the first floor which boasts well proportioned rooms. The principle bedroom is generous in size, featuring a large en-suite shower room, walk in wardrobe and southerly views over the fields. Bedrooms 2 and 3 are good sized double bedrooms, having built in storage and views. Bedroom 4 is a double and bedroom 5 is well-proportioned having an en-suite and built in storage.