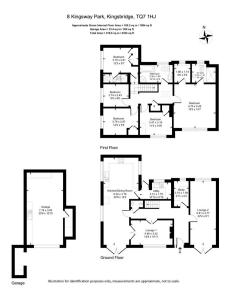

At the front of the property, you will find a private drive with parking for several vehicles as well as the use of an integral garage. The front garden is laid to lawn with mature shrubs bordering the plot. A south facing balcony is the perfect spot to unwind catching the afternoon sun. The rear garden offers a degree of privacy.