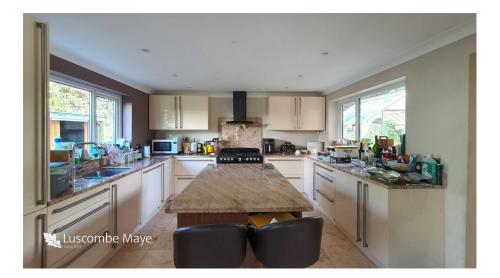

The ground floor comprises a cosy living room with views of the rolling countryside having double doors leading into the spacious, open plan kitchen/dining room making a seamless flow between living spaces.

The kitchen is modern, light and airy with a large central island making this space the heart of the home. A utility with access into the rear garden is located just off the kitchen for added convenience. Completing the ground floor is a snug/second living room, study and under stairs WC.