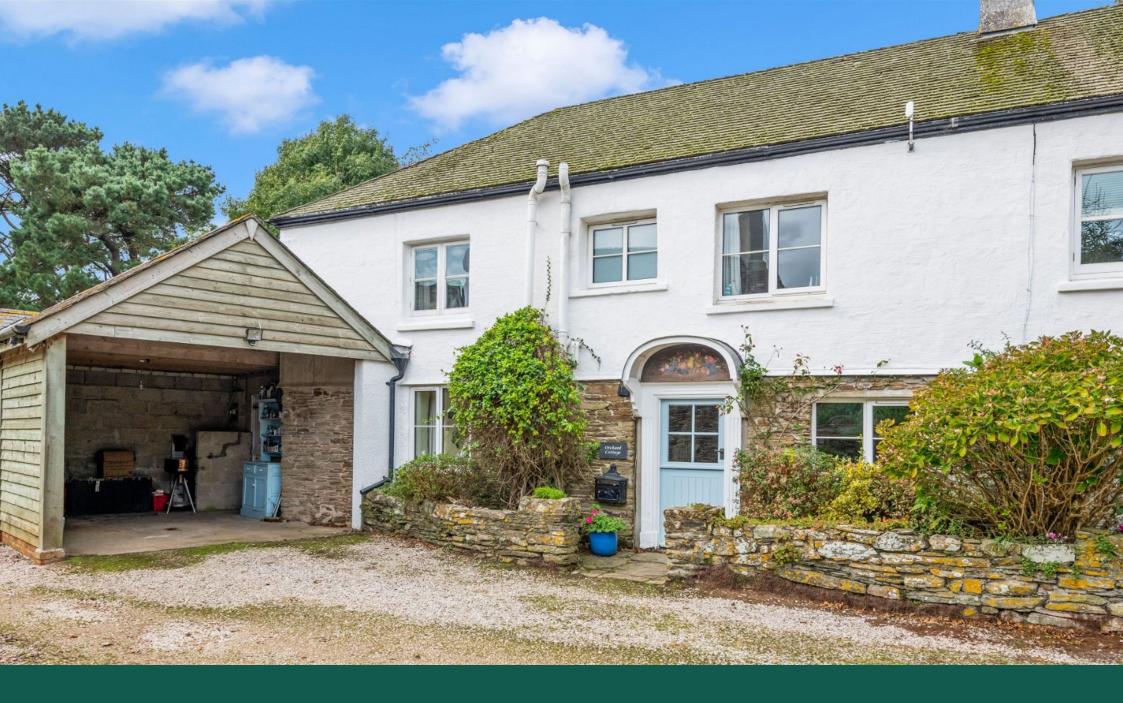

## **Woolston, Kingsbridge, TQ7 3BH** Guide Price £560,000

🍋 3 🚰 2 🚍 1

Tucked away, a charming and characterful semi-detached cottage in the ever-popular area of Woolston.

A cosy and welcoming atmosphere greets you as you enter the property through the lounge, having a lovely feature fireplace making this the perfect spot for quiet evenings in, boasting a simple yet inviting presence.

Outside the garden is mainly laid to lawn with a patio area offering plenty of space for outdoor enjoyment, including al fresco dining and basking in the sun.

A carport is attached to the house with space for a car or to store all your outdoor equipment.

Orchard cottage benefits from an abundance of natural light flowing throughout the cottage and offers a slice of country living without sacrificing the convenience of nearby amenities.

## SERVICES

Mains Water, electric & sewage. Electric central heating

COUNCIL TAX

The property is in Council Tax Band E

TENURE

Freehold

- Spacious kitchen
- Parking
- Popular location
- No onward chain

- Pretty gardens
- Carport
- Quiet & peaceful
- Rental possibility