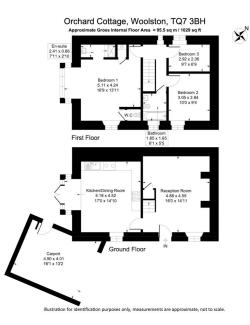

The spacious kitchen certainly feels like it is the heart of the home, with ample storage space, a lovely green Aga together with an electric range and patio doors leading into the rear garden.

Stairs will lead you up the first floor, which boasts a large master bedroom with en-suite and two further bedrooms together with a family bathroom.

Outside the garden is mainly laid to lawn with a patio area offering plenty of space for outdoor enjoyment, including al fresco dining and basking in the sun.

A carport is attached to the house with space for a car or to store all your outdoor equipment.