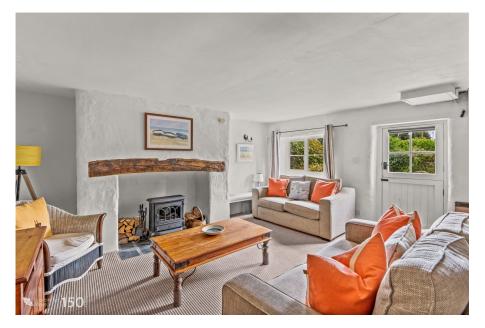

## **Woolston, Kingsbridge, TQ7 3BH** Guide Price £560,000

🍋 3 🚰 2 🚍 1

Tucked away, a charming and characterful semi-detached cottage in the ever-popular area of Woolston.

A cosy and welcoming atmosphere greets you as you enter the property through the lounge, having a lovely feature fireplace making this the perfect spot for quiet evenings in, boasting a simple yet inviting presence.