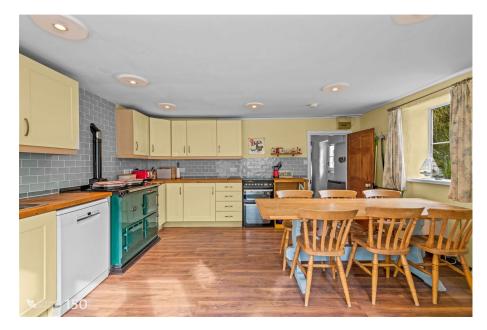

The spacious kitchen certainly feels like it is the heart of the home, with ample storage space, a lovely green Aga together with an electric range and patio doors leading into the rear garden.

Stairs will lead you up the first floor, which boasts a large master bedroom with en-suite and two further bedrooms together with a family bathroom.

## SERVICES

Mains Water, electric & sewage. Electric central heating

COUNCIL TAX

The property is in Council Tax Band E

TENURE

Freehold

- Spacious kitchen
- Parking
- Popular location
- No onward chain

- Pretty gardens
- Carport
- Quiet & peaceful
- Rental possibility