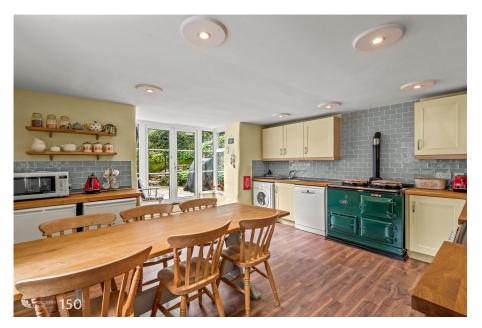

The spacious kitchen certainly feels like it is the heart of the home, with ample storage space, a lovely green Aga together with an electric range and patio doors leading into the rear garden.

Stairs will lead you up the first floor, which boasts a large master bedroom with en-suite and two further bedrooms together with a family bathroom.

## SERVICES

Mains Water, electric & sewage. Electric central heating

COUNCIL TAX

The property is in Council Tax Band E

TENURE

Freehold

- Spacious kitchen
- Parking
- Popular location
- No onward chain

- Pretty gardens
- Carport
- Quiet & peaceful
- Rental possibility