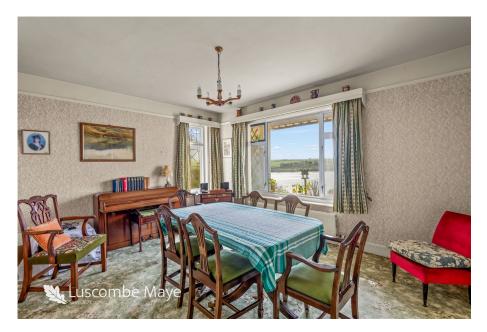

This delightful property is arranged over two floors and comprises entrance porch with room for coats and shoes leading into a spacious entrance hallway giving access into the well-proportioned living room benefitting from an abundance of natural light, gas fire and sliding doors into the conservatory with outstanding views across the estuary and over the surrounding countryside. Sliding doors lead from the living room through into the dining room with dual aspect windows and ample space for a dining room table and chairs making it the perfect space for entertaining. To the rear of the property a large well-equipped kitchen comprises a range of wall and floor mounted units, integrated oven and hob, large pantry cupboard and space for a dishwasher, fridge or freezer. The ground floor also benefits from a downstairs WC and shower room and a handy utility room with plumbing for a washing machine and further space for white goods and access into the rear garden.