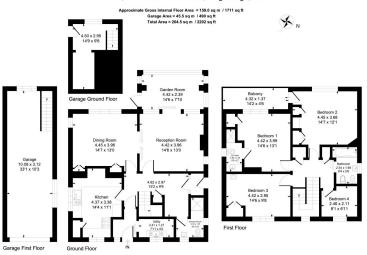

## Little Haldon, 22 Embankment Road, Kingsbridge, TQ7 1LA

Illustration for identification purposes only, measurements are approximate, not to scale.

Four Bedrooms

Sought After Location

 Level Walk into the Town Centre Nearby Estuary Access