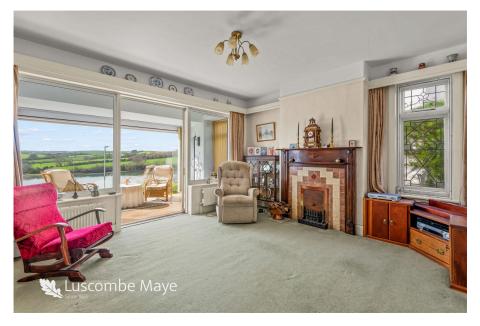

This delightful property is arranged over two floors and comprises entrance porch with room for coats and shoes leading into a spacious entrance hallway giving access into the well-proportioned living room benefitting from an abundance of natural light, gas fire and sliding doors into the conservatory with outstanding views across the estuary and over the surrounding countryside. Sliding doors lead from the living room through into the dining room with dual aspect windows and ample space for a dining room table and chairs making it the perfect space for entertaining. To the rear of the property a large well-equipped kitchen comprises a range of wall and floor mounted units, integrated oven and hob, large pantry cupboard and space for a dishwasher, fridge or freezer. The ground floor also benefits from a downstairs WC and shower room and a handy utility room with plumbing for a washing machine and further space for white goods and access into the rear garden.