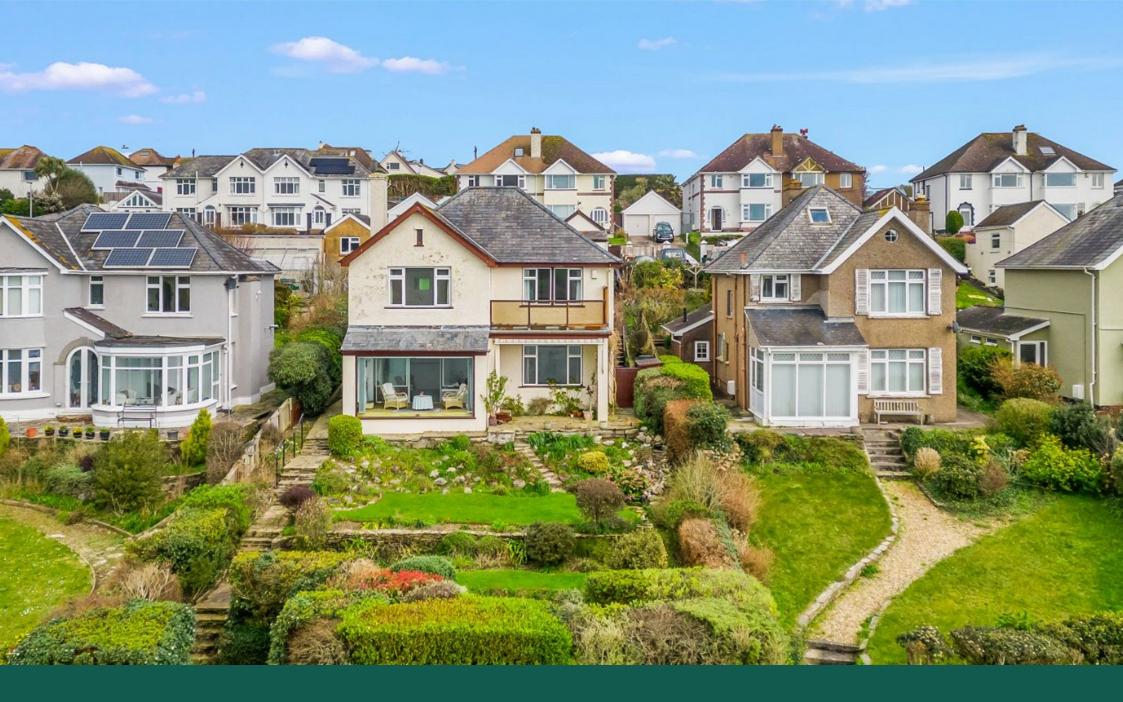

## SITUATION & DESCRIPTION

Situated on the edge of the Kingsbridge and Salcombe estuary this delightful four bedroom detached home enjoys far reaching views towards Salcombe, off road parking and beautiful enclosed gardens.

Outside the property benefits from beautifully maintained front and rear gardens bordered with a range of mature hedges and shrubs. To the front the property enjoys a terraced mainly laid to lawn garden, fishpond and a patio with sunny aspect a perfect for alfresco dining and watching the sunset. To the rear the property enjoys further laid to lawn garden and a number of fruit trees and vegetable patch. The property also benefits from off road parking and a large garage with inspection pit and storage below.