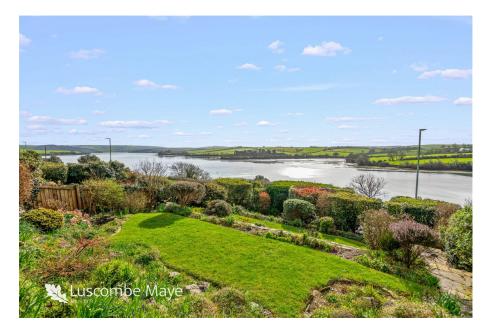

Outside the property benefits from beautifully maintained front and rear gardens bordered with a range of mature hedges and shrubs. To the front the property enjoys a terraced mainly laid to lawn garden, fishpond and a patio with sunny aspect a perfect for alfresco dining and watching the sunset. To the rear the property enjoys further laid to lawn garden and a number of fruit trees and vegetable patch. The property also benefits from off road parking and a large garage with inspection pit and storage below.