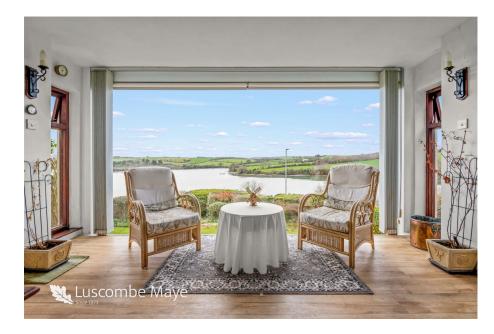

This delightful property is arranged over two floors and comprises entrance porch with room for coats and shoes leading into a spacious entrance hallway giving access into the well-proportioned living room benefitting from an abundance of natural light, gas fire and sliding doors into the conservatory with outstanding views across the estuary and over the surrounding countryside. Sliding doors lead from the living room through into the dining room with dual aspect windows and ample space for a dining room table and chairs making it the perfect space for entertaining. To the rear of the property a large well-equipped kitchen comprises a range of wall and floor mounted units, integrated oven and hob, large pantry cupboard and space for a dishwasher, fridge or freezer. The ground floor also benefits from a downstairs WC and shower room and a handy utility room with plumbing for a washing machine and further space for white goods and access into the rear garden.