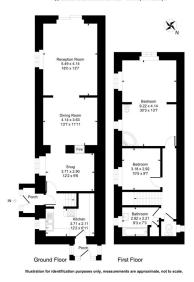

#### SITUATION & DESCRIPTION

Situated in the popular countryside village of Sherford this substantial property requires renovation and modernisation throughout with further development opportunity STP. The property briefly comprises Kitchen with a range of floor and wall mounted units, electric oven and under stairs storage, snug with open fire, dining room and a well-proportioned living room with sliding doors and open fire.

Stairs lead to the first floor landing where you will find the family bathroom comprising bath and hand basin, separate WC and two double bedrooms with the master bedroom enjoying an ensuite bathroom with bath and WC.