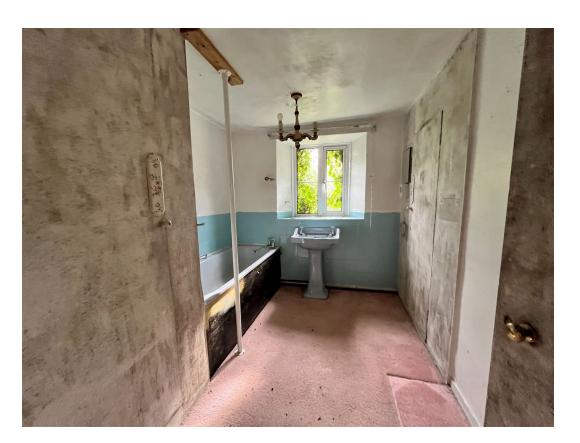

Stairs lead to the first floor landing where you will find the family bathroom comprising bath and hand basin, separate WC and two double bedrooms with the master bedroom enjoying an ensuite bathroom with bath and WC.