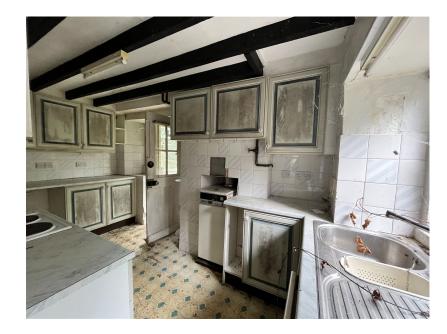

#### SITUATION & DESCRIPTION

Situated in the popular countryside village of Sherford this substantial property requires renovation and modernisation throughout with further development opportunity STP. The property briefly comprises Kitchen with a range of floor and wall mounted units, electric oven and under stairs storage, snug with open fire, dining room and a well-proportioned living room with sliding doors and open fire.