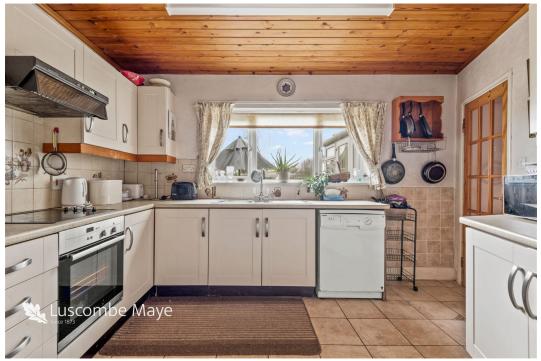

This delightful property comprises entrance hall leading through to the spacious living room with triple aspect windows, providing an abundance of natural light, and a gas fire.

The kitchen is well-equipped offering ample storage with a range of floor and wall mounted units, an integrated oven and electric induction hob. The downstairs accommodation also enjoys the breakfast room, dining room with space for a large table, the utility room with downstairs cloakroom, useful boot room and conservatory with French doors leading to the generous garden.