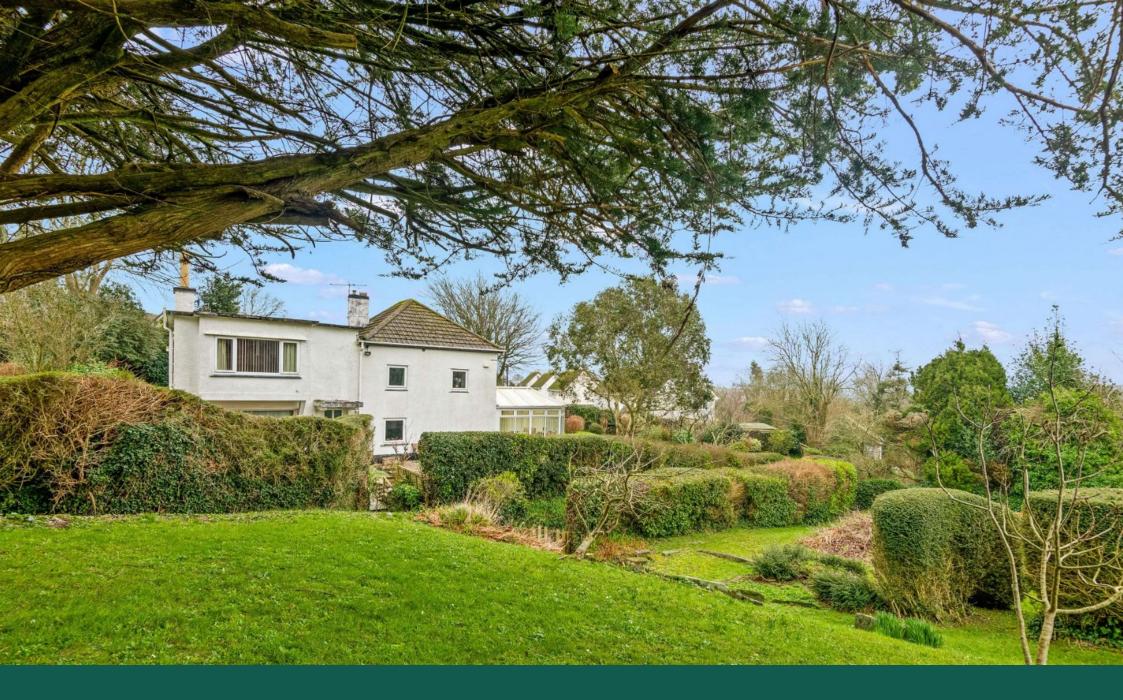

## **Kirby Cottage, West Alvington** Guide Price £750,000

**№** 3 **№** 1 **№** 2

Situated in the heart of the sought after countryside village of West Alvington, Kirby Cottage offers the exciting opportunity to purchase a spacious three bedroom detached house with a substantial sunny garden, ample parking and a detached garage.

Outside, the property enjoys a large garden which is mainly laid to lawn with patio area, ideal for alfresco dining and a range of mature trees and flowers. Across the road from the property, there is a further substantial garden space with possibility for development STP, a vegetable patch and a small orchard. The property also benefits from a detached garage, stone outbuilding, a shed and parking for 4/5 cars.