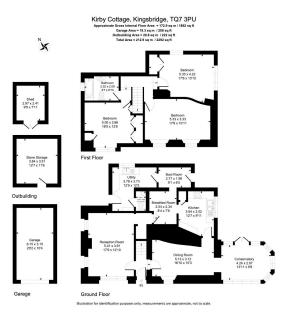

This delightful property comprises entrance hall leading through to the spacious living room with triple aspect windows, providing an abundance of natural light, and a gas fire.

The kitchen is well-equipped offering ample storage with a range of floor and wall mounted units, an integrated oven and electric induction hob. The downstairs accommodation also enjoys the breakfast room, dining room with space for a large table, the utility room with downstairs cloakroom, useful boot room and conservatory with French doors leading to the generous garden.

Stairs lead from the entrance hall to the first floor landing where you will find three spacious double bedrooms all benefitting from dual aspect windows framing the views over the garden to the countryside in the distance. Two of the bedrooms have in-built storage. There is also the family bathroom which comprises bath with shower overhead, hand basin and wc.

Outside, the property enjoys a large garden which is mainly laid to lawn with patio area, ideal for alfresco dining and a range of mature trees and flowers. Across the road from the property, there is a further substantial garden space with possibility for development STP, a vegetable patch and a small orchard. The property also benefits from a detached garage, stone outbuilding, a shed and parking for 4/5 cars.

## TENURE

Freehold

**COUNCIL TAX** This property is in Council Tax Band F.

- Three Double Bedrooms
  • D
- Substantial Plot
- Desirable Village Location
- Nearby Countryside Walks
- Short Drive To The Coast

- Detached Property
- Ample Parking
- Detached Garage
- Close To Amenities And Schools
- Spacious Accommodation