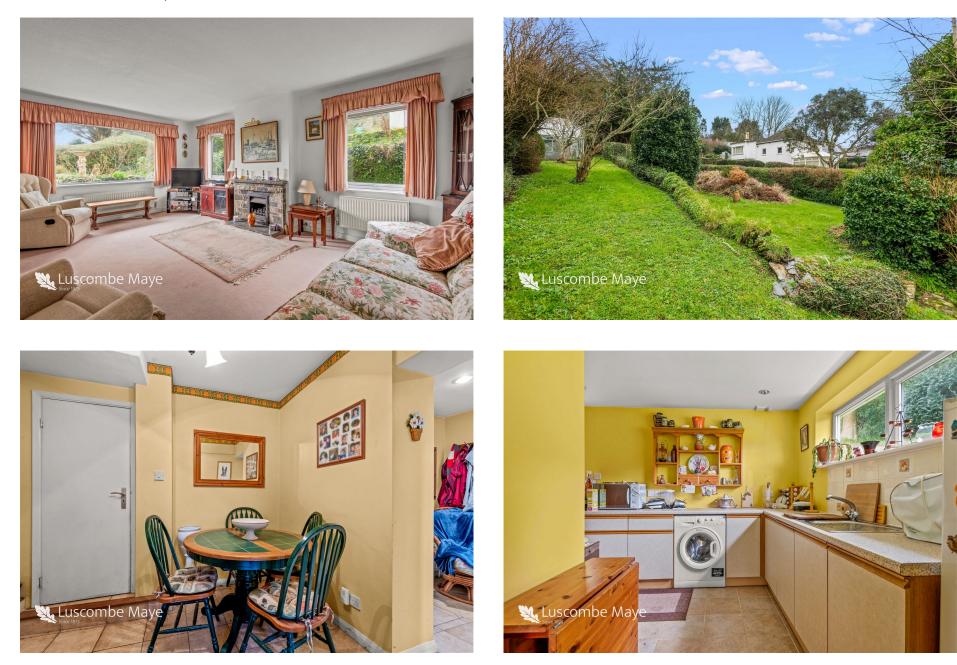

This delightful property comprises entrance hall leading through to the spacious living room with triple aspect windows, providing an abundance of natural light, and a gas fire.

The kitchen is well-equipped offering ample storage with a range of floor and wall mounted units, an integrated oven and electric induction hob. The downstairs accommodation also enjoys the breakfast room, dining room with space for a large table, the utility room with downstairs cloakroom, useful boot room and conservatory with French doors leading to the generous garden.

Outside, the property enjoys a large garden which is mainly laid to lawn with patio area, ideal for alfresco dining and a range of mature trees and flowers. Across the road from the property, there is a further substantial garden space with possibility for development STP, a vegetable patch and a small orchard. The property also benefits from a detached garage, stone outbuilding, a shed and parking for 4/5 cars.