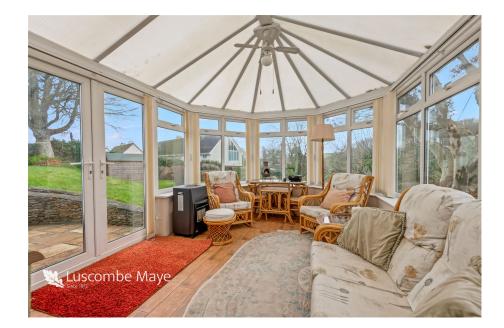

This delightful property comprises entrance hall leading through to the spacious living room with triple aspect windows, providing an abundance of natural light, and a gas fire.

The kitchen is well-equipped offering ample storage with a range of floor and wall mounted units, an integrated oven and electric induction hob. The downstairs accommodation also enjoys the breakfast room, dining room with space for a large table, the utility room with downstairs cloakroom, useful boot room and conservatory with French doors leading to the generous garden.