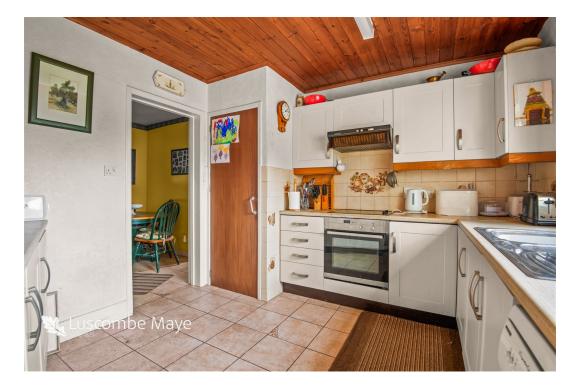

This delightful property comprises entrance hall leading through to the spacious living room with triple aspect windows, providing an abundance of natural light, and a gas fire.

The kitchen is well-equipped offering ample storage with a range of floor and wall mounted units, an integrated oven and electric induction hob. The downstairs accommodation also enjoys the breakfast room, dining room with space for a large table, the utility room with downstairs cloakroom, useful boot room and conservatory with French doors leading to the generous garden.