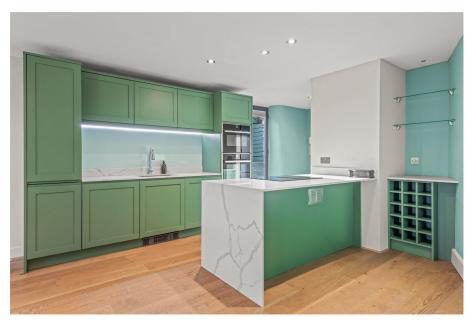

Stairs lead from the entrance hall to the first floor where you will find a generously sized living room/ diner and kitchen with an abundance of natural light throughout with floor to ceiling windows. The kitchen comprises a range of wall and floor mounted units as well as integrated appliances. In the living room you will find a fitted tv unit as well as free-standing log burner, the living room also enjoys vaulted ceilings. The first floor also benefits from a WC.