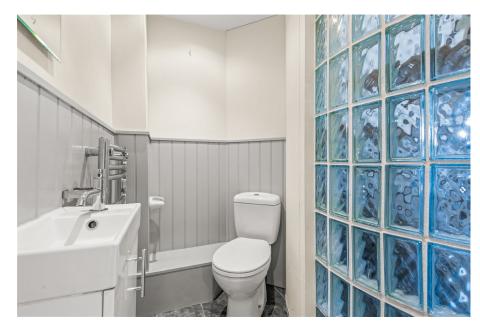

Swallows Barn is a beautifully presented end of terrace barn conversion enjoying three bedrooms, garden with sunny aspect and located just a short drive from the coast.

The property comprises entrance hall with ample room for shoes and coats leading to the second and third bedroom alongside the contemporary family bathroom comprising bath with shower over, WC and hand basin with vanity storage below. Bedroom two benefits from inbuilt storage as well as a modern fitted WC and bedroom three enjoys a three-piece fitted ensuite shower room.

On the second floor you will find the master bedroom benefiting from inbuilt storage as well as a three-piece fitted ensuite.

Accessed from the first floor the mainly laid to lawn garden bordered with a range of mature hedges and shrubs and raised decking provides a sunny aspect perfect for evening entertainment and alfresco dining.