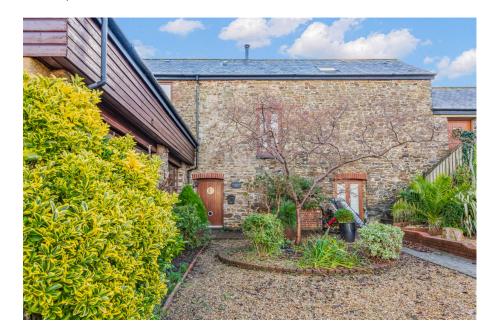

Swallows Barn is a beautifully presented end of terrace barn conversion enjoying three bedrooms, garden with sunny aspect and located just a short drive from the coast.

The property comprises entrance hall with ample room for shoes and coats leading to the second and third bedroom alongside the contemporary family bathroom comprising bath with shower over, WC and hand basin with vanity storage below. Bedroom two benefits from inbuilt storage as well as a modern fitted WC and bedroom three enjoys a three-piece fitted ensuite shower room.

Enclosed Rear Garden

· Ample Storage

· Short drive to the coast

Nearby countryside walks