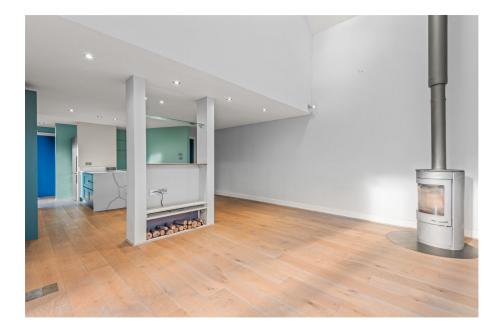

Stairs lead from the entrance hall to the first floor where you will find a generously sized living room/ diner and kitchen with an abundance of natural light throughout with floor to ceiling windows. The kitchen comprises a range of wall and floor mounted units as well as integrated appliances. In the living room you will find a fitted tv unit as well as free-standing log burner, the living room also enjoys vaulted ceilings. The first floor also benefits from a WC.