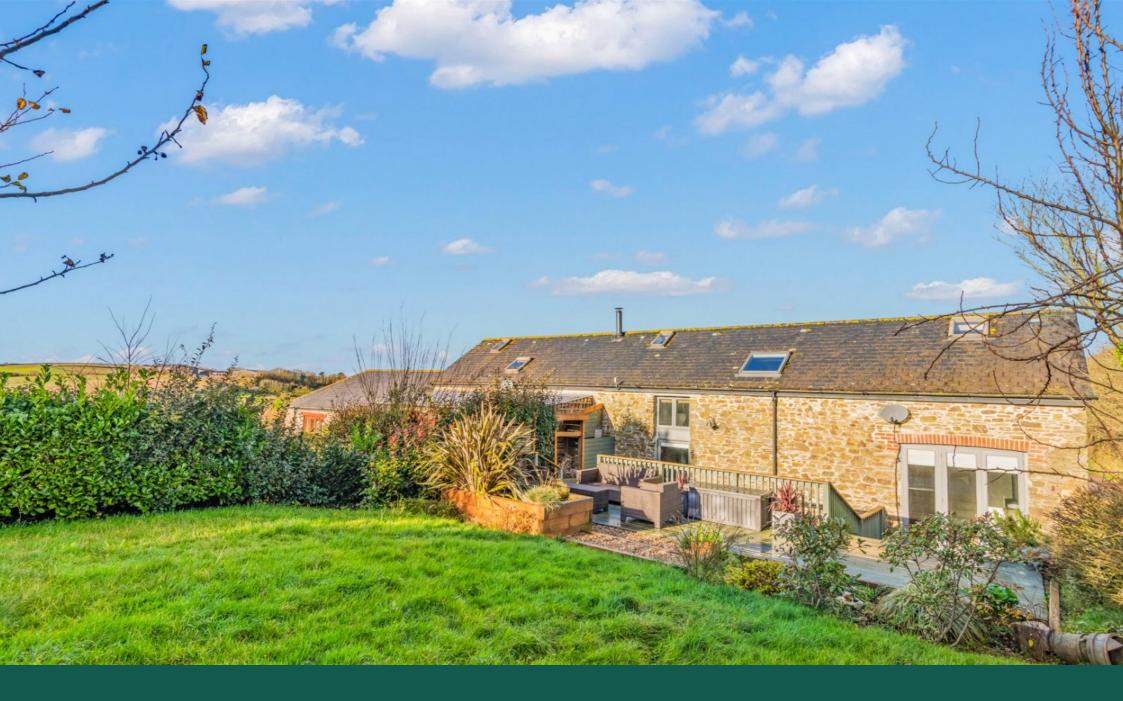

On the second floor you will find the master bedroom benefiting from inbuilt storage as well as a three-piece fitted ensuite.

Accessed from the first floor the mainly laid to lawn garden bordered with a range of mature hedges and shrubs and raised decking provides a sunny aspect perfect for evening entertainment and alfresco dining.

Enclosed Rear Garden

· Ample Storage

· Short drive to the coast

Nearby countryside walks