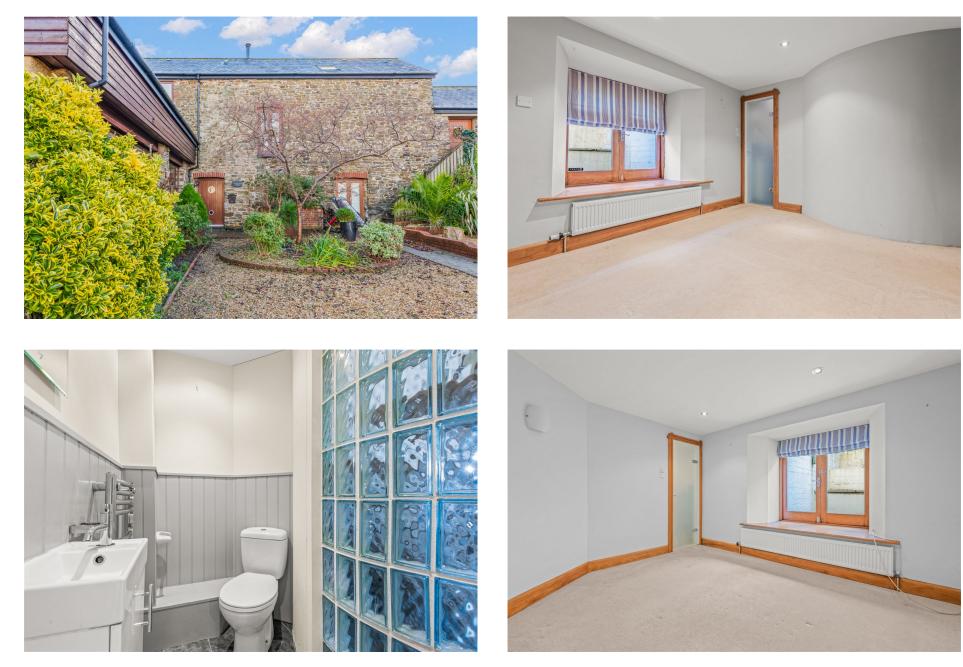

The property comprises entrance hall with ample room for shoes and coats leading to the second and third bedroom alongside the contemporary family bathroom comprising bath with shower over, WC and hand basin with vanity storage below. Bedroom two benefits from inbuilt storage as well as a modern fitted WC and bedroom three enjoys a three-piece fitted ensuite shower room. Stairs lead from the entrance hall to the first floor where you will find a generously sized living room/ diner and kitchen with an abundance of natural light throughout with floor to ceiling windows. The kitchen comprises a range of wall and floor mounted units as well as integrated appliances. In the living room you will find a fitted tv unit as well as free-standing log burner, the living room also enjoys vaulted ceilings. The first floor also benefits from a WC. On the second floor you will find the master bedroom benefiting from inbuilt storage as well as a three-piece fitted ensuite.

Accessed from the first floor the mainly laid to lawn garden bordered with a range of mature hedges and shrubs and raised decking provides a sunny aspect perfect for evening entertainment and alfresco dining.