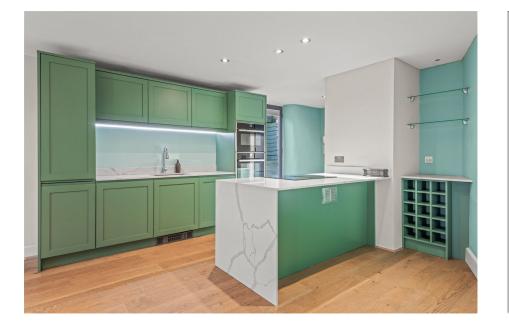

The property comprises entrance hall with ample room for shoes and coats leading to the second and third bedroom alongside the contemporary family bathroom comprising bath with shower over, WC and hand basin with vanity storage below. Bedroom two benefits from inbuilt storage as well as a modern fitted WC and bedroom three enjoys a three-piece fitted ensuite shower room. Stairs lead from the entrance hall to the first floor where you will find a generously sized living room/ diner and kitchen with an abundance of natural light throughout with floor to ceiling windows. The kitchen comprises a range of wall and floor mounted units as well as integrated appliances. In the living room you will find a fitted tv unit as well as free-standing log burner, the living room also enjoys vaulted ceilings. The first floor also benefits from a WC. On the second floor you will find the master bedroom benefiting from inbuilt storage as well as a three-piece fitted ensuite.