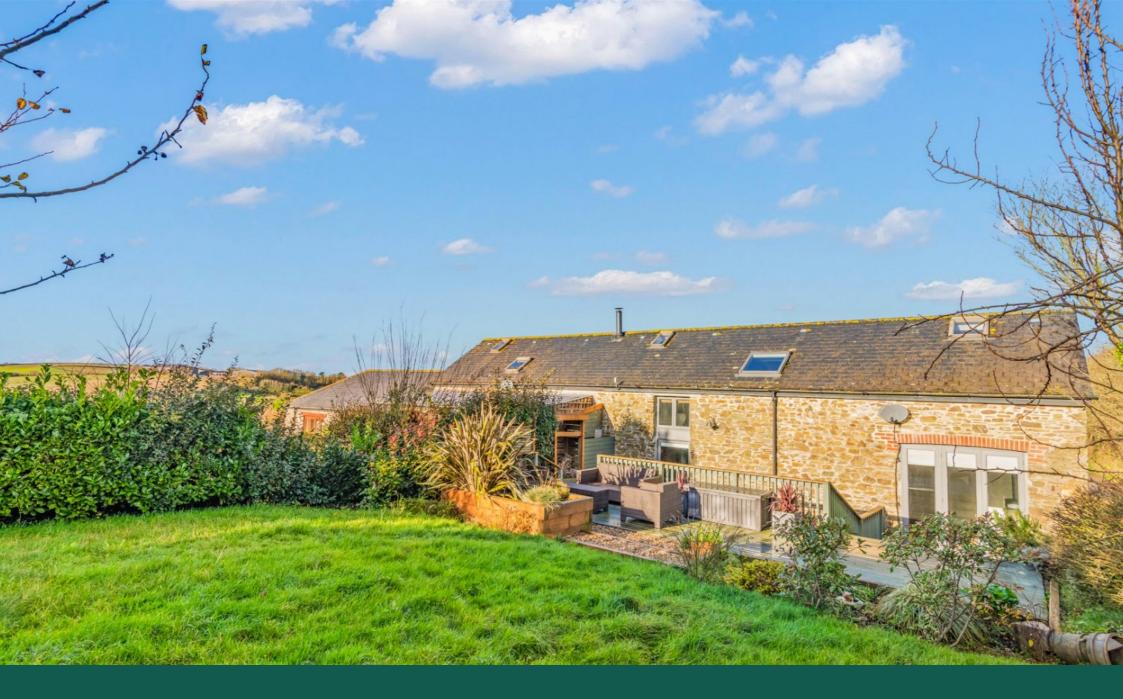

**Woolston, Kingsbridge** £720,000

🍋 3 🚰 3 🚍 1

Swallows Barn is a beautifully presented end of terrace barn conversion enjoying three bedrooms, garden with sunny aspect and located just a short drive from the coast.

Accessed from the first floor the mainly laid to lawn garden bordered with a range of mature hedges and shrubs and raised decking provides a sunny aspect perfect for evening entertainment and alfresco dining.