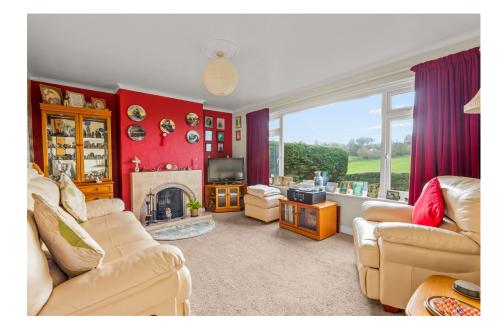

This delightful property comprises a welcoming front porch and a spacious central entrance hall leading through to a generous corner reception room with feature fireplace, a cosy living room which leads into a large conservatory, a downstairs bathroom, a light and bright dining room with an adjoining modern kitchen comprising a range of floor and wall mounted units.