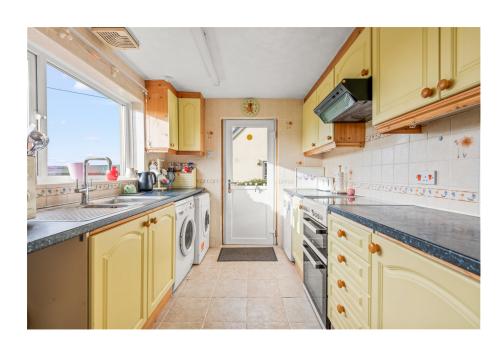

This delightful property comprises a welcoming front porch and a spacious central entrance hall leading through to a generous corner reception room with feature fireplace, a cosy living room which leads into a large conservatory, a downstairs bathroom, a light and bright dining room with an adjoining modern kitchen comprising a range of floor and wall mounted units.