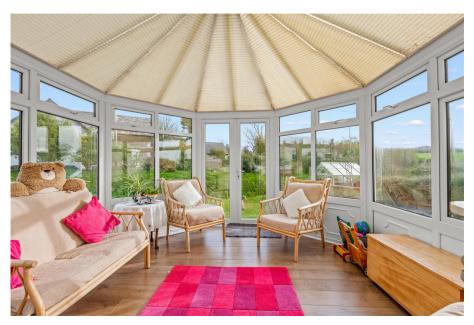

This delightful property comprises a welcoming front porch and a spacious central entrance hall leading through to a generous corner reception room with feature fireplace, a cosy living room which leads into a large conservatory, a downstairs bathroom, a light and bright dining room with an adjoining modern kitchen comprising a range of floor and wall mounted units.

# Tor Cottage, The Mounts, Kingsbridge, TQ9 7QJ

· Arranged over two floors

Four bedrooms

Five bathrooms

Lovely rural views

Living rooms and conservatory

Gardens and patio

· Off road parking