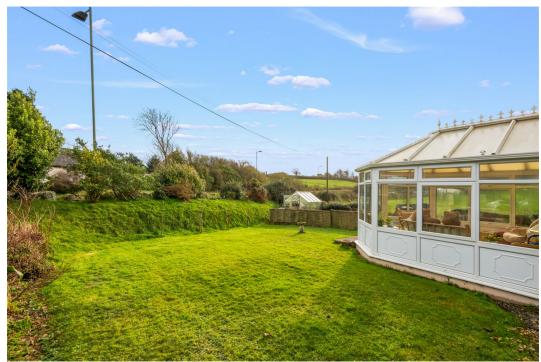

Well-maintained gardens surround Tor Cottage which is bordered with a range of hedges and trees for privacy with a well-maintained lawn to one side which continues to the rear and includes a patio area to enjoy the far-reaching countryside views. To the front the property benefits from off-road parking for several cars.