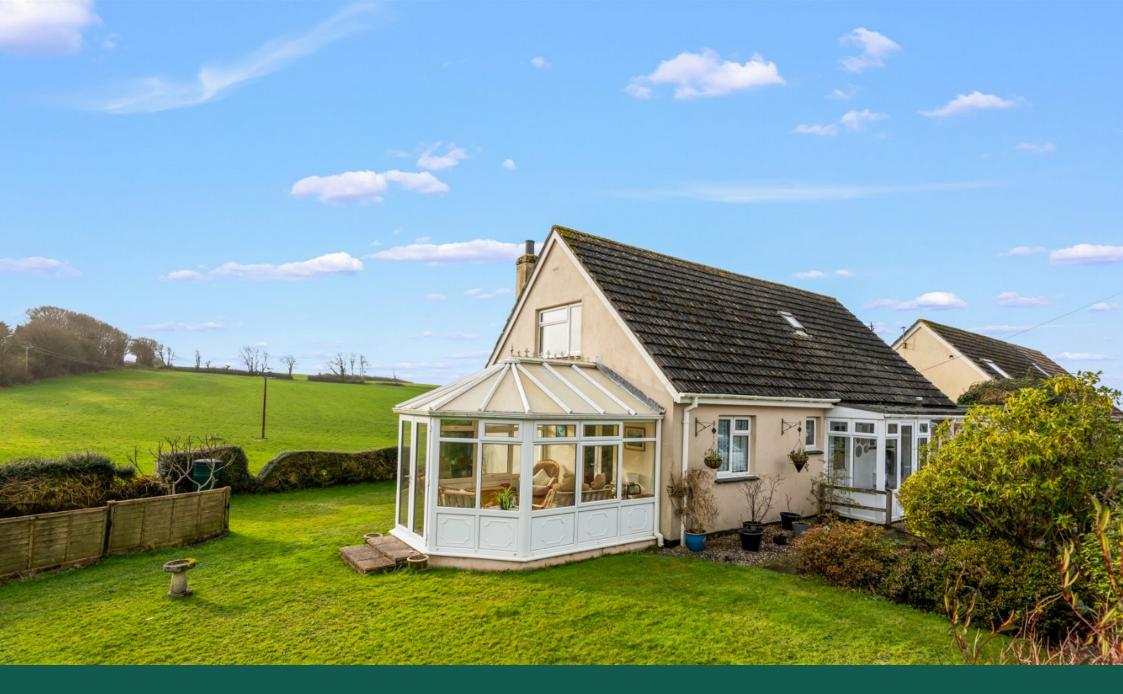

## **SITUATION & DESCRIPTION**

Situated in the heart of the South Hams, Tor Cottage is located in The Mounts, a small hamlet positioned between the popular towns of Kingsbridge and Totnes. Spacious and deceptively large, Tor Cottage offers wonderful views and a semi-rural and convenient location being roughly 1.5 miles from the neighbouring village of East Allington with primary school, church and pub and a short drive from the stunning South Devon coastline.

This delightful property comprises a welcoming front porch and a spacious central entrance hall leading through to a generous corner reception room with feature fireplace, a cosy living room which leads into a large conservatory, a downstairs bathroom, a light and bright dining room with an adjoining modern kitchen comprising a range of floor and wall mounted units.

Well-maintained gardens surround Tor Cottage which is bordered with a range of hedges and trees for privacy with a well-maintained lawn to one side which continues to the rear and includes a patio area to enjoy the far-reaching countryside views. To the front the property benefits from off-road parking for several cars.

# Tor Cottage, The Mounts, Kingsbridge, TQ9 7QJ

· Arranged over two floors

Four bedrooms

Five bathrooms

Lovely rural views

Living rooms and conservatory

Gardens and patio

· Off road parking