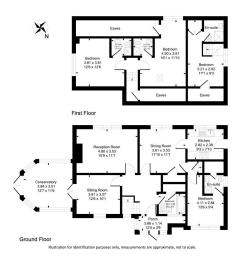

The property features four spacious double bedrooms each with an en-suite bathroom. Two of these bedrooms are positioned on the first floor above the main residential areas with access from a staircase in the central hallway, whilst the remaining two bedrooms sit to the side of the property and are semi-separate but with internal access from the hallway.

# Tor Cottage, The Mounts, Kingsbridge, TQ9 7QJ

· Arranged over two floors

Four bedrooms

Five bathrooms

Lovely rural views

Living rooms and conservatory

Gardens and patio

· Off road parking