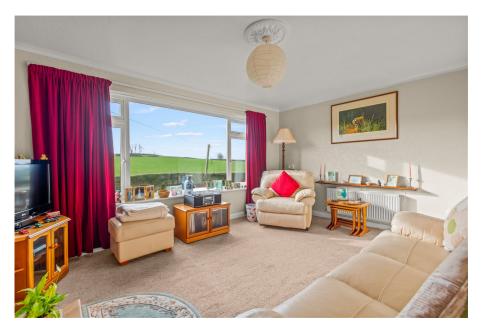

This delightful property comprises a welcoming front porch and a spacious central entrance hall leading through to a generous corner reception room with feature fireplace, a cosy living room which leads into a large conservatory, a downstairs bathroom, a light and bright dining room with an adjoining modern kitchen comprising a range of floor and wall mounted units.

Well-maintained gardens surround Tor Cottage which is bordered with a range of hedges and trees for privacy with a well-maintained lawn to one side which continues to the rear and includes a patio area to enjoy the far-reaching countryside views. To the front the property benefits from off-road parking for several cars.