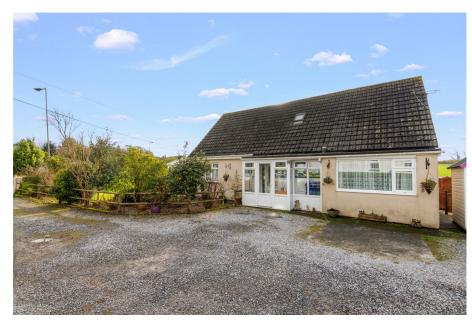

Well-maintained gardens surround Tor Cottage which is bordered with a range of hedges and trees for privacy with a well-maintained lawn to one side which continues to the rear and includes a patio area to enjoy the far-reaching countryside views. To the front the property benefits from off-road parking for several cars.