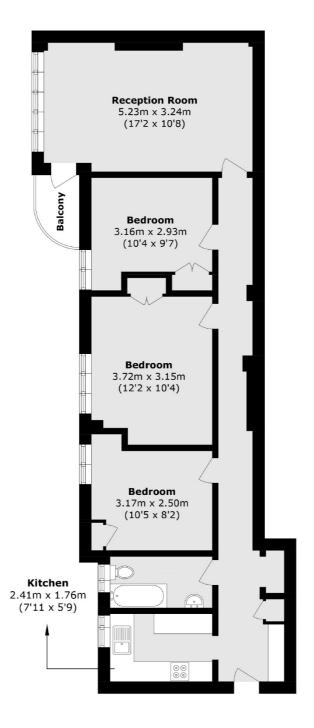

## Nightingale Lane, SW12

£3,300 Per calendar month

A modern three double bedroom flat in a popular mansion block. The property comes with a spacious reception room, separate kitchen, a private balcony and bathroom with shower over the bath.

## Nightingale Lane, London, SW12

Total area (approx.): 69.4 sq. m (747 sq. ft) Balcony area (approx.): 1.7 sq. m (18.2 sq. ft)

Clapham South & Balham

9 Cavendish Parade

0208 675 6750

London

Lettings

SW49DP