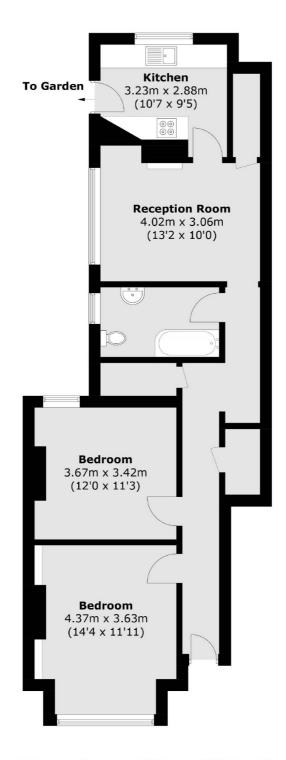

## Beira Street, SW12

£565 Per week

A charming two bedroom garden flat in the heart of Clapham South. Accommodation comprises a reception room, two doubled bedrooms, wooden flooring and a kitchen with access out to a private garden.

## Beira Street, London, SW12

Total area (approx.): 75.2 sq. m (809.4 sq. ft)

Clapham South & Balham

9 Cavendish Parade

0208 675 6750

London

Lettings

SW49DP