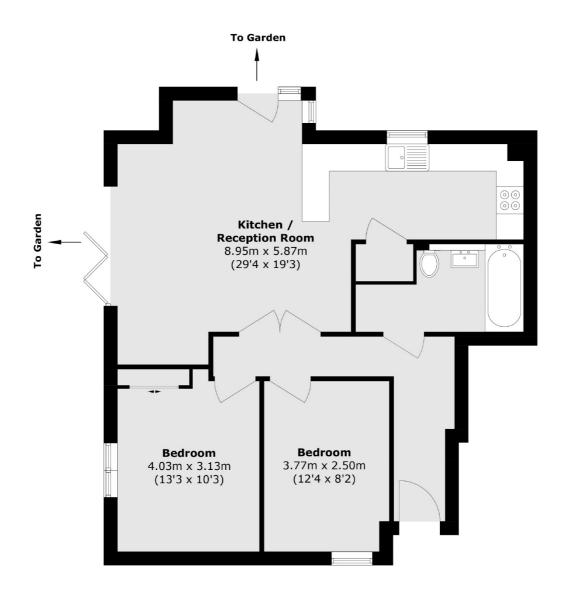

### Clarence Avenue, London, SW4

Total area (approx.): 74.3 sq. m (799.7 sq. ft)

Clapham South & Balham

9 Cavendish Parade

0208 675 6750

London

SW49DP

Lettings