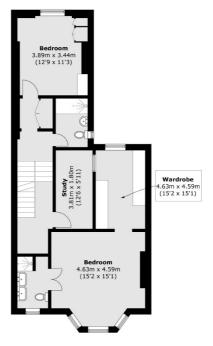

First and second floors come with a larger principal bedroom which has both a walk-in wardrobe and en suite bathroom, two further double bedrooms, a bathroom and utility space.

Whilst the top floor includes two double bedrooms, a Juliet balcony and a home office. The property also comes with storage space within the eaves and basement.

## Shandon Road, London, SW4

Basement

Second Floor

**Ground Floor** 

Clapham South & Balham

9 Cavendish Parade

0208 675 6750

London

SW49DP

Lettings

First Floor

Total area (approx.): 239.5 sq. m ( 2577.9 sq. ft) (Including Basement/ Excluding Eaves)