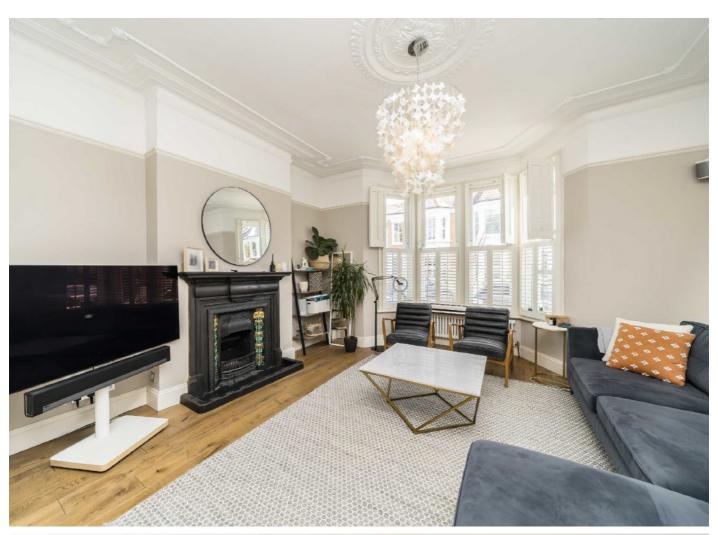

With the ground floor providing a double reception room with a large bay window, plantation shutters and high ceilings. To the rear of the property there is a WC and a modern eat-in kitchen/dining space with bi-folding doors out to a private landscaped garden.