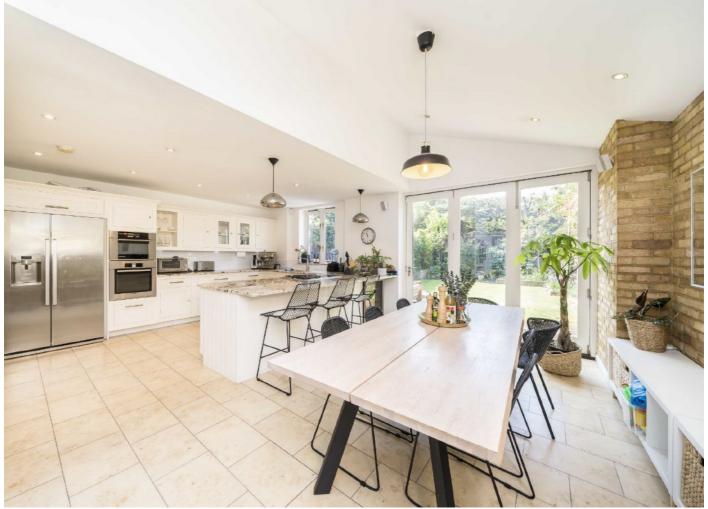

With the ground floor providing a double reception room with a large bay window, plantation shutters and high ceilings. To the rear of the property there is a WC and a modern eat-in kitchen/dining space with bi-folding doors out to a private landscaped garden.