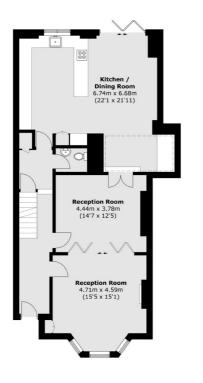

With the ground floor providing a double reception room with a large bay window, plantation shutters and high ceilings. To the rear of the property there is a WC and a modern eat-in kitchen/dining space with bi-folding doors out to a private landscaped garden.

## Shandon Road, London, SW4

Basement

Second Floor

**Ground Floor** 

Clapham South & Balham

9 Cavendish Parade

0208 675 6750

London

SW49DP

Lettings

First Floor

Total area (approx.): 239.5 sq. m ( 2577.9 sq. ft) (Including Basement/ Excluding Eaves)