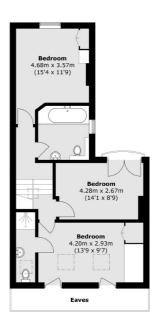

First and second floors come with a larger principal bedroom which has both a walk-in wardrobe and en suite bathroom, two further double bedrooms, a bathroom and utility space.

Whilst the top floor includes two double bedrooms, a Juliet balcony and a home office. The property also comes with storage space within the eaves and basement.

## Shandon Road, London, SW4

Basement

Second Floor

**Ground Floor** 

Clapham South & Balham

9 Cavendish Parade

0208 675 6750

London

SW49DP

Lettings

First Floor

Total area (approx.): 239.5 sq. m ( 2577.9 sq. ft) (Including Basement/ Excluding Eaves)