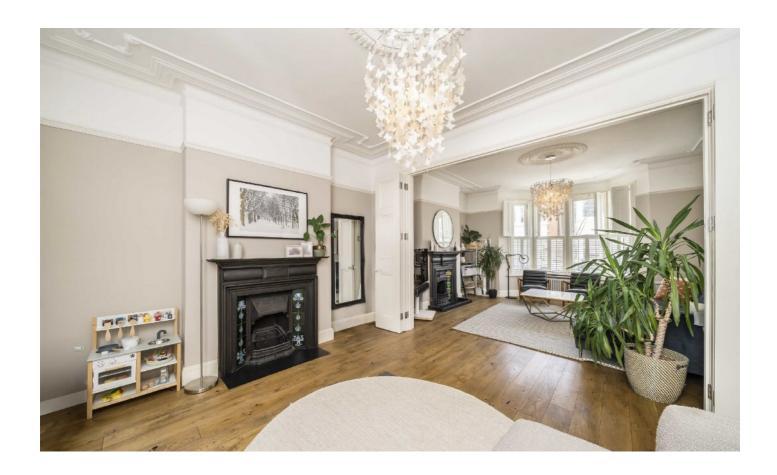

With the ground floor providing a double reception room with a large bay window, plantation shutters and high ceilings. To the rear of the property there is a WC and a modern eat-in kitchen/dining space with bi-folding doors out to a private landscaped garden.