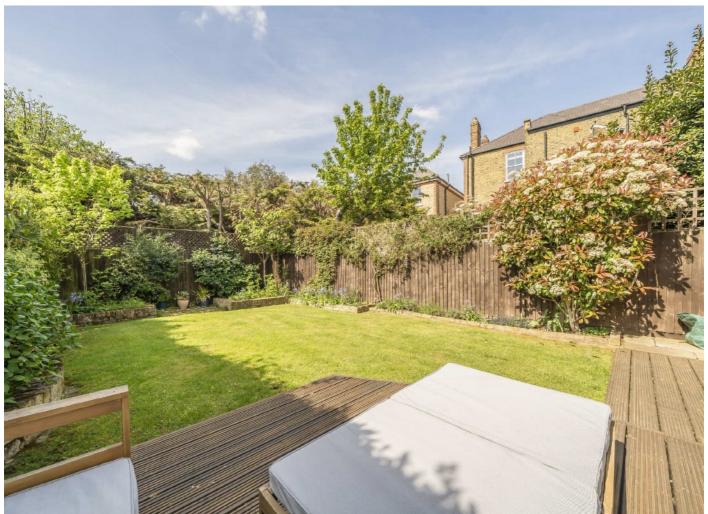

With the ground floor providing a double reception room with a large bay window, plantation shutters and high ceilings. To the rear of the property there is a WC and a modern eat-in kitchen/dining space with bi-folding doors out to a private landscaped garden.