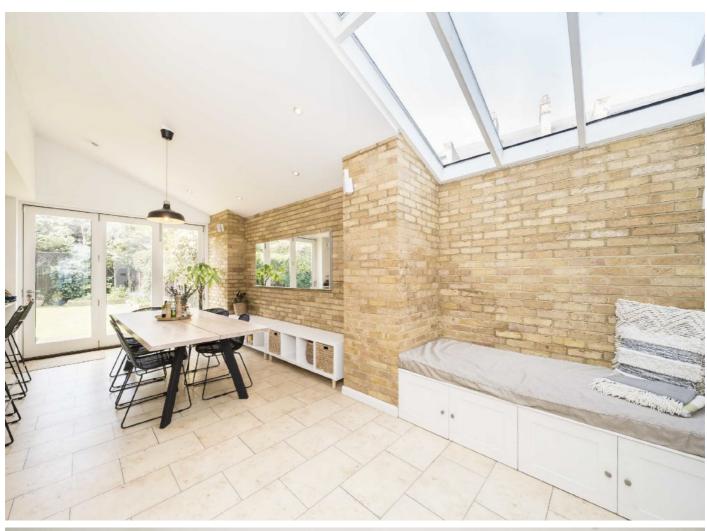

With the ground floor providing a double reception room with a large bay window, plantation shutters and high ceilings. To the rear of the property there is a WC and a modern eat-in kitchen/dining space with bi-folding doors out to a private landscaped garden.