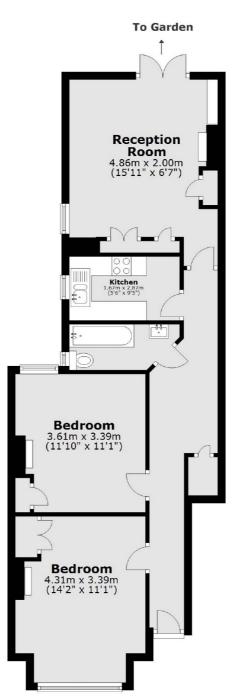

## Klea Avenue, SW4 £507 Per week

A two double bedroom ground floor conversion flat located in the popular Abbeville Village. The property includes a good sized living room, a modern kitchen and bathroom and access to a private garden.

#### Features

Ground Floor Flat Two Double Bedrooms Wooden Flooring Modern Kitchen Private Garden Sought After Location

#### **Ground Floor**

Clapham South & Balham 9 Cavendish Parade London SW4 9DP Lettings 0208 675 6750 Energy Rating: D. We aim to make our particulars both accurate and reliable. However they are not guaranteed; nor do they form part of an offer or contract. If you require clarification on any points then please contact us, especially if you're traveling some distance to view. Please note that appliances and heating systems have not been tested and therefore no warranties can be given as to their good working order.