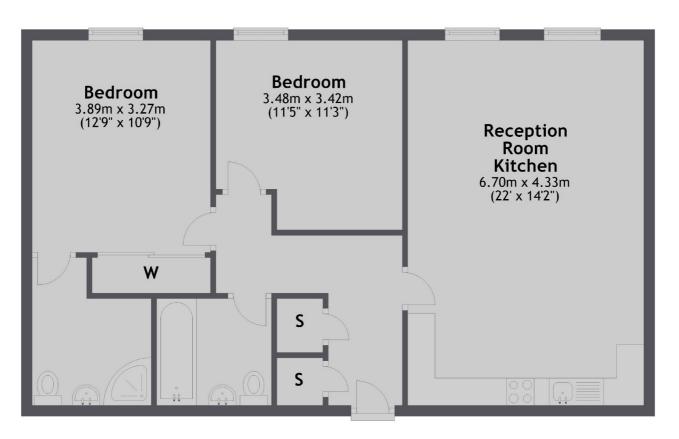

### Clapham Common South Side, London, SW4

**Third Floor** 

Total area: approx. 75.1 sq. metres (808.4 sq. feet)

Clapham South & Balham 9 Cavendish Parade London SW4 9DP Lettings 0208 675 6750 Energy Rating: C. We aim to make our particulars both accurate and reliable. However they are not guaranteed; nor do they form part of an offer or contract. If you require clarification on any points then please contact us, especially if you're traveling some distance to view. Please note that appliances and heating systems have not been tested and therefore no warranties can be given as to their good working order.