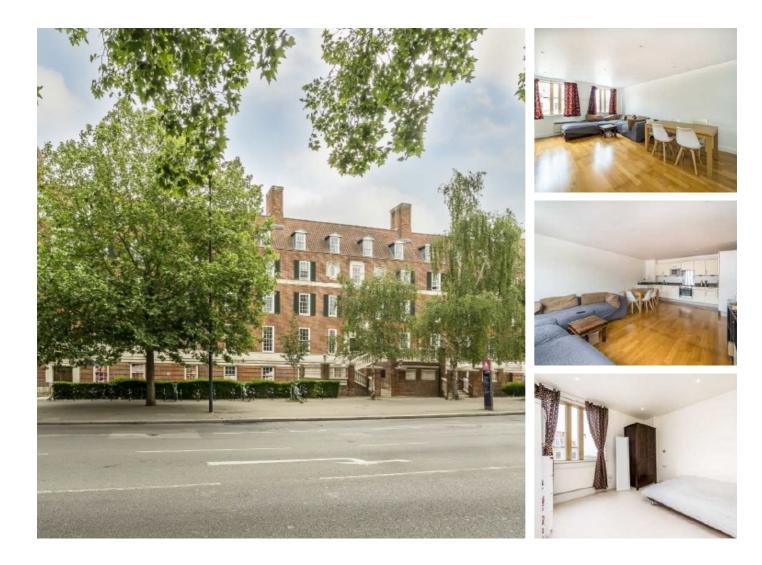

## Clapham Common South Side, £2,500 Per calendar month

A spacious two bedroom, two bathroom apartment situated in a much sought after development. Offers a high specification finish with wooden flooring, neutrally decorated throughout and an allocated parking space.

Situated opposite Clapham South tube and Clapham Common, the property is surrounded by many amenities including Marks and Spencers, The Avalon pub and Costa Coffee.

#### Features

Open Plan Two Double Bedrooms Two Bathrooms Allocated Parking Modern Kitchen Ideal Location