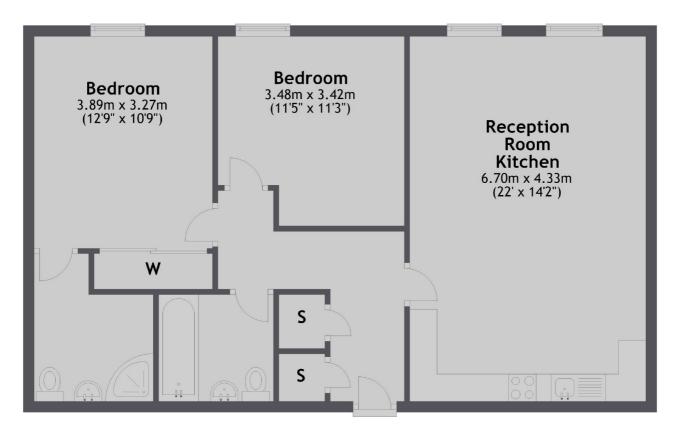

#### Third Floor

Total area: approx. 75.1 sq. metres (808.4 sq. feet)

Clapham South & Balham

9 Cavendish Parade

London

Lettings

SW4 9DP

0208 675 6750