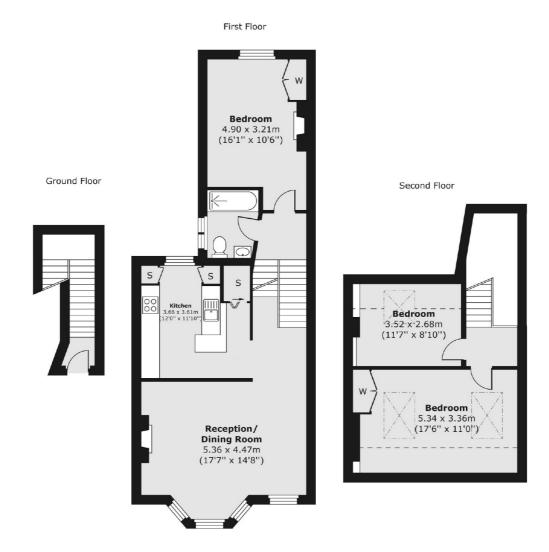

## Elms Crescent, London, SW4

Total area (approx.) 99.53 sq. m (1,071 sq. ft)

Clapham South & Balham

9 Cavendish Parade

0208 675 6750

London

SW49DP

Lettings