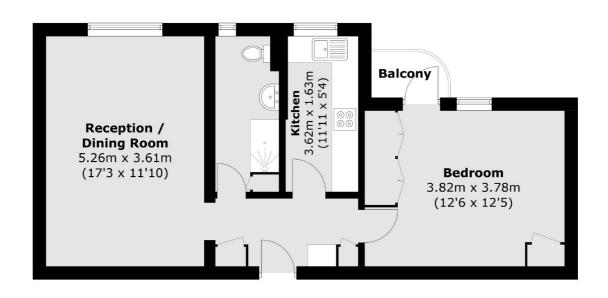

## Nightingale Lane, London, SW12

Total area (approx.): 54.2 sq. m (583.4 sq. ft) Balcony (approx.): 1.7 sq. m (18.3 sq. ft)

Clapham South & Balham

9 Cavendish Parade

0208 675 6750

London

Lettings

SW49DP