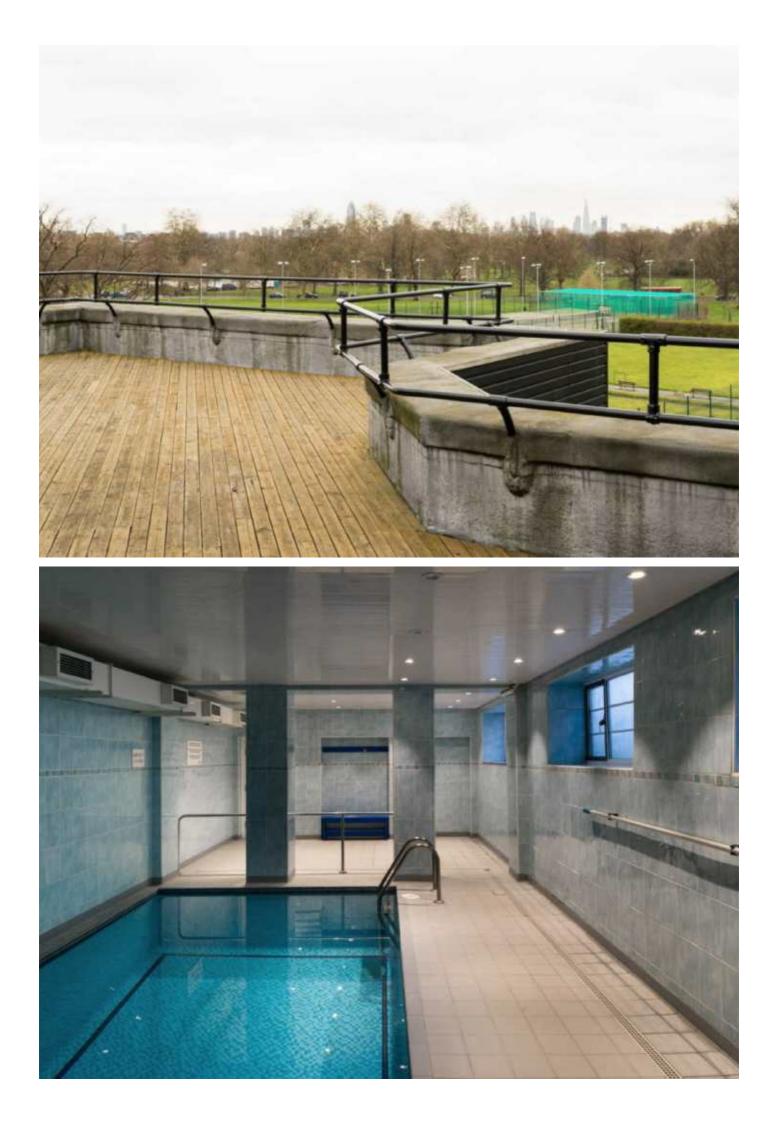

#### Features

One Double Bedroom Spacious Reception Room Parquet Flooring Private Balcony Gym And Pool Communal Roof Terrace

## Nightingale Lane, SW12

The property also comes with a private balcony and access to a communal roof terrace, gym and swimming pool.