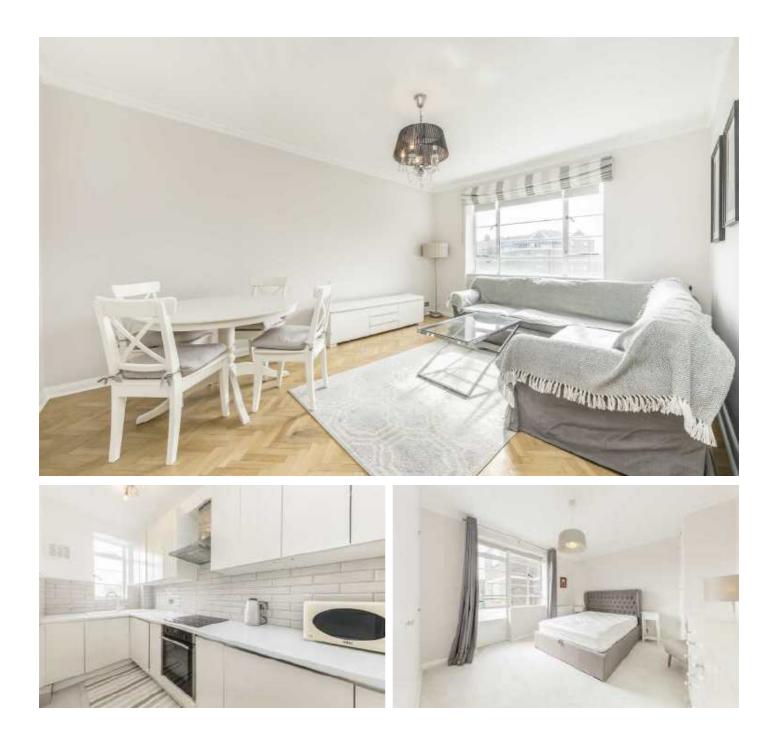

### Nightingale Lane, SW12 £2,400 Per week

A recently refurbished one bedroom flat located in the Nightingale Triangle. Offering a spacious reception room, a modern galley kitchen, built-in wardrobes in the bedroom and a newly renovated bathroom with a walk-in shower.

#### Features

One Double Bedroom Spacious Reception Room Parquet Flooring Private Balcony Gym And Pool Communal Roof Terrace