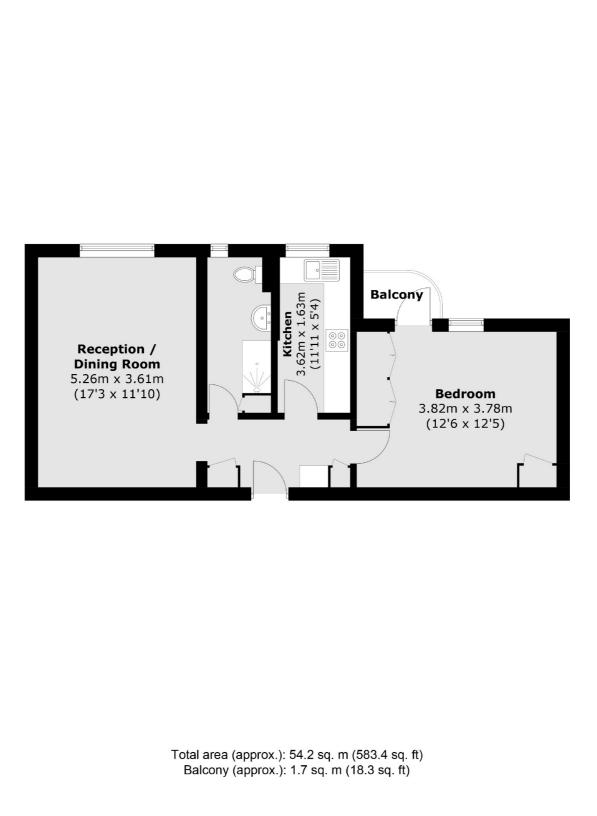

### Nightingale Lane, SW12 £2,400 Per week

A recently refurbished one bedroom flat located in the Nightingale Triangle. Offering a spacious reception room, a modern galley kitchen, built-in wardrobes in the bedroom and a newly renovated bathroom with a walk-in shower.

#### Features

One Double Bedroom Spacious Reception Room Parquet Flooring Private Balcony Gym And Pool Communal Roof Terrace