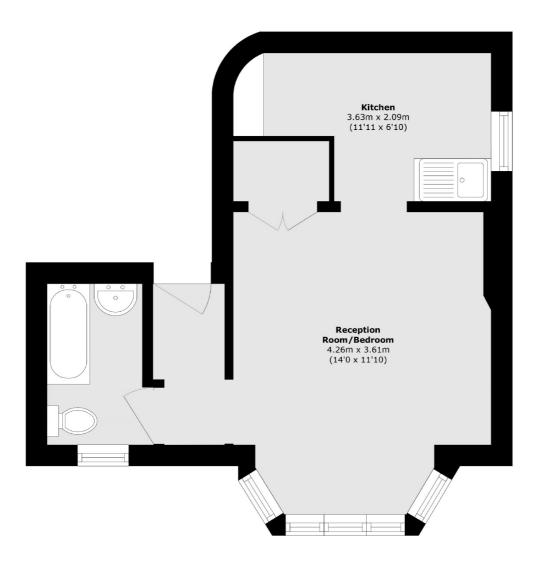

## Kings Avenue, London, SW12

Total area (approx.): 28.1 sq. m (302.4 sq. ft)

Clapham South & Balham 9 Cavendish Parade London SW4 9DP Lettings 0208 675 6750 Energy Rating: . We aim to make our particulars both accurate and reliable. However they are not guaranteed; nor do they form part of an offer or contract. If you require clarification on any points then please contact us, especially if you're traveling some distance to view. Please note that appliances and heating systems have not been tested and therefore no warranties can be given as to their good working order.