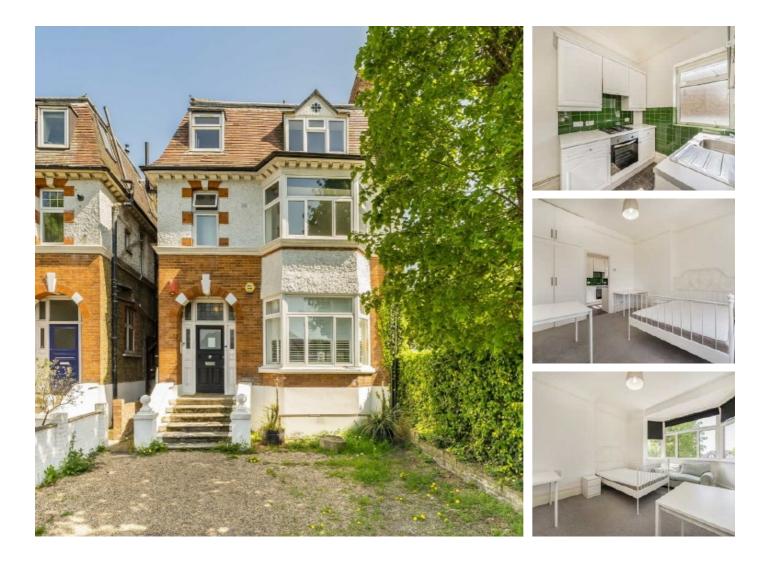

## Kings Avenue, SW12 £1,450 Per calendar month

A neutrally decorated, spacious studio flat in Balham. Set on the first floor of a Victorian conversion, this studio flat offers a bedroom with high ceilings and a large bay window, a separate kitchen and three piece bathroom.

## Features

Studio First Floor Flat Recently Refurbished Separate Kitchen Neutral Interior Ideal Location