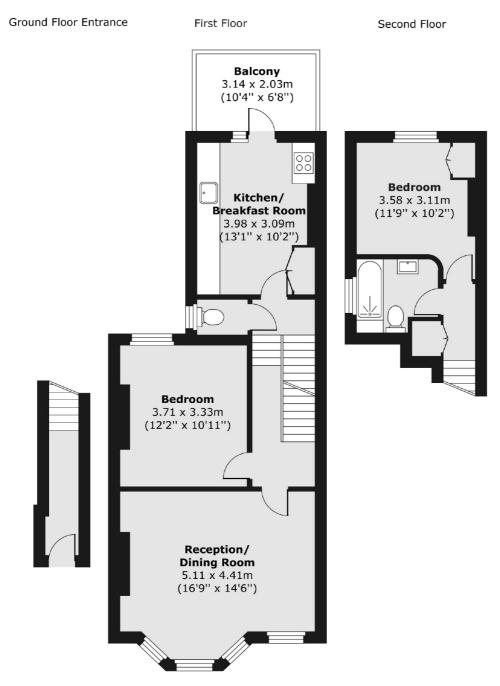

## Crescent Lane, London, SW4

Total area (approx.) 77.05 sq. m (829 sq. ft) Balcony area (approx.) 6.37 sq. m (69 sq. ft)

Clapham South & Balham

9 Cavendish Parade

0208 675 6750

London

Lettings

SW49DP