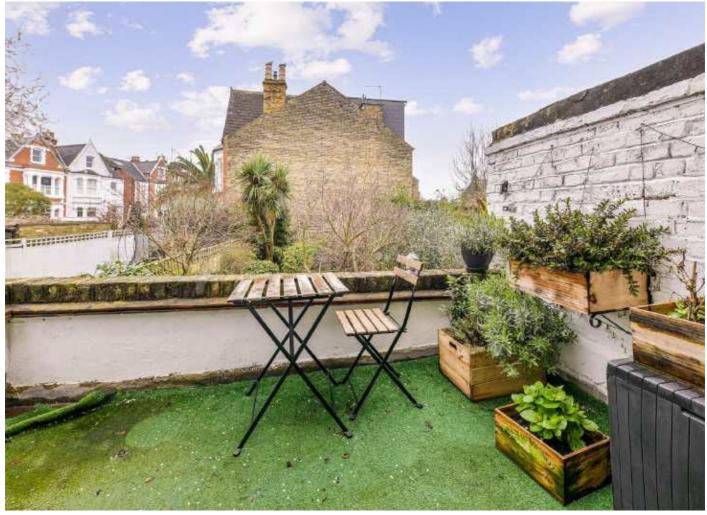

## Crescent Lane, SW4

Split over two floors, this two bedroom property has been finished to a good standard throughout. Offering a reception room with space for dining and a stylish eat-in kitchen with access to a private balcony.

## **Features**

Two Double Bedrooms
Split-Level
Top Floor Flat
Separate Reception Room
Eat-In Kitchen
Private Balcony