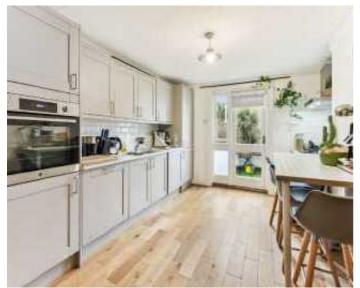

## Crescent Lane, SW4

Split over two floors, this two bedroom property has been finished to a good standard throughout. Offering a reception room with space for dining and a stylish eat-in kitchen with access to a private balcony.

## **Features**

Two Double Bedrooms
Split-Level
Top Floor Flat
Separate Reception Room
Eat-In Kitchen
Private Balcony