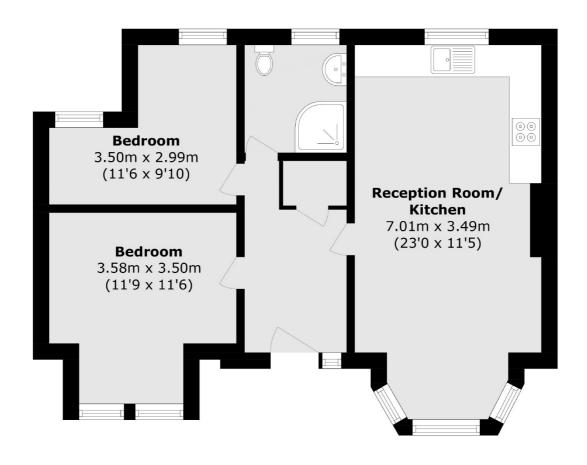

## Endlesham Road, SW12

£2,800 Per calendar month

Set on the lower ground floor this two bedroom flat has been recently refurbished throughout. Offering a spacious open plan reception room, wooden flooring, a modern kitchen, a private garden and off-street parking.

## Endlesham Road, London, SW12

Total area (approx.): 54.5 sq. m (586.6 sq. ft)

Clapham South & Balham

9 Cavendish Parade

0208 675 6750

London

Lettings

SW49DP