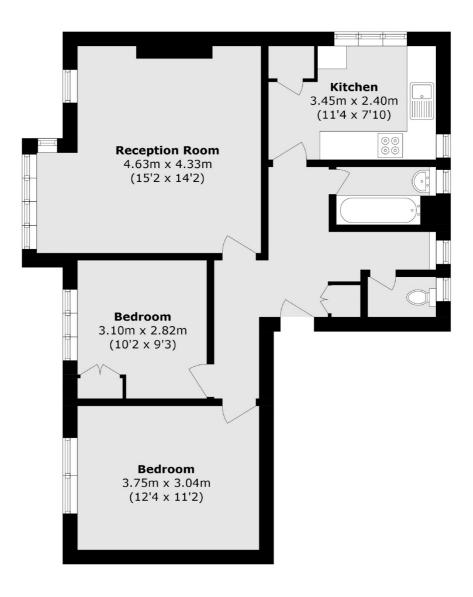

## Oaklands Estate, London, SW4

Total area (approx.): 62.5 sq. m (672.7 sq. ft)

Clapham South & Balham 9 Cavendish Parade London SW4 9DP Lettings 0208 675 6750 Energy Rating: . We aim to make our particulars both accurate and reliable. However they are not guaranteed; nor do they form part of an offer or contract. If you require clarification on any points then please contact us, especially if you're traveling some distance to view. Please note that appliances and heating systems have not been tested and therefore no warranties can be given as to their good working order.