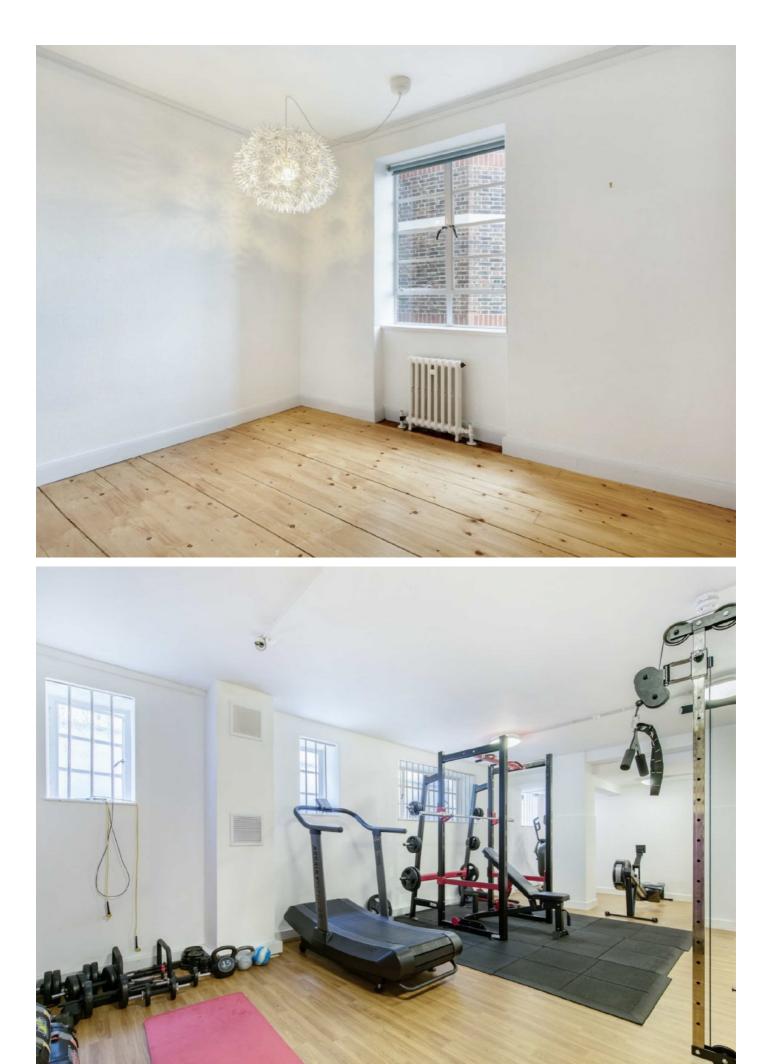

## Nightingale Lane, SW12 £2,550 Per calendar month

Finished to a modern standard throughout, this two bedroom flat is ideal for a professional couple. Offering a reception room with wooden flooring, a kitchen and access to a communal pool/gym and roof terrace. Hot water and heating are included within the rental price.

#### Features

Spacious Double Bedroom Wooden Flooring Concierge Service Modern Bathroom Hot Water/Heating Included Communal Pool/Gym