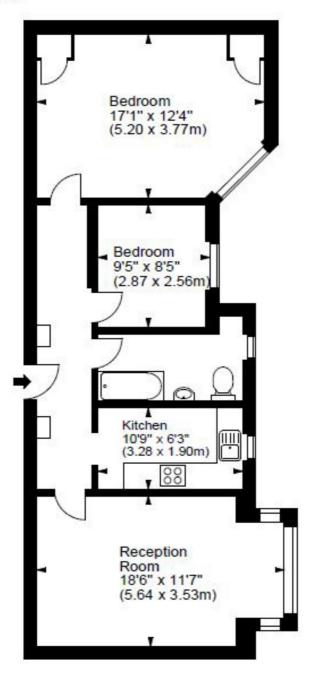

### Nightingale Lane, London, SW12

Approx. Gross Internal Area 718 Sq Ft - 66.70 Sq M

Third Floor

Clapham South & Balham 9 Cavendish Parade London SW4 9DP Lettings 0208 675 6750 Energy Rating: C. We aim to make our particulars both accurate and reliable. However they are not guaranteed; nor do they form part of an offer or contract. If you require clarification on any points then please contact us, especially if you're traveling some distance to view. Please note that appliances and heating systems have not been tested and therefore no warranties can be given as to their good working order.