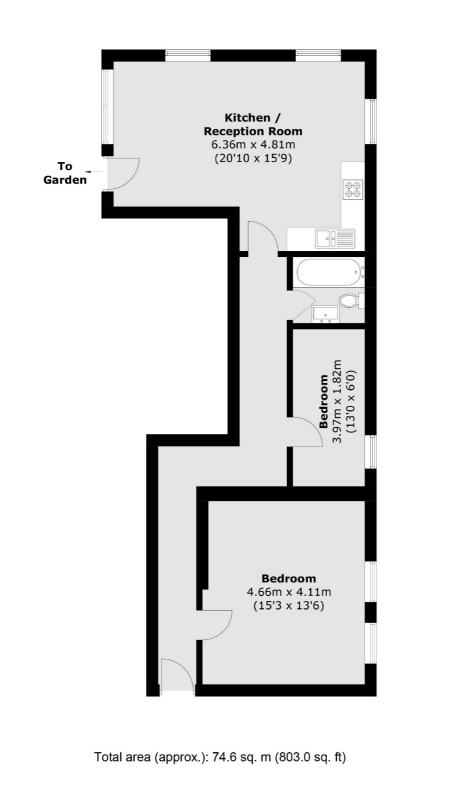

## Klea Avenue, SW4 £2,500 Per calendar month

This modern two bedroom maisonette is arranged on the ground floor with access to a private garden and is located within the desirable Abbeville Village and moments from Clapham Common.

#### Features

Period Conversion Two Double Bedrooms Modern Kitchen Modern Bathroom Suite Private Garden Wooden Flooring