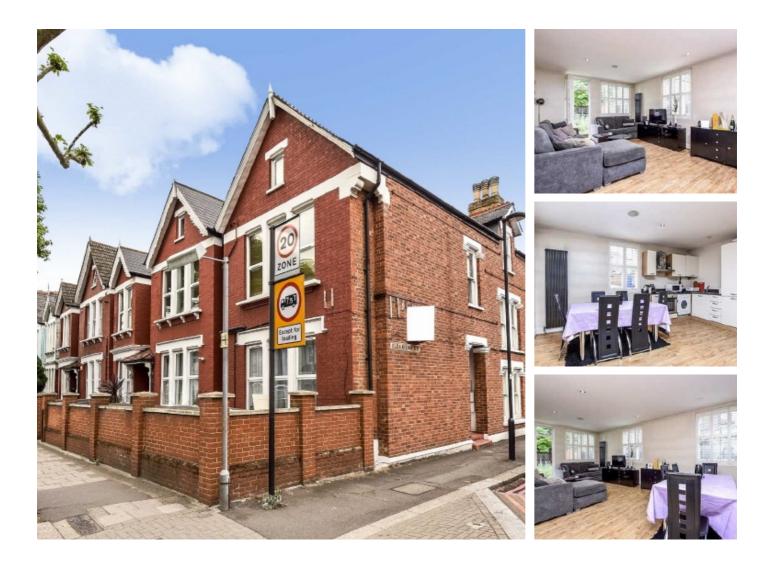

## Klea Avenue, SW4 £2,500 Per calendar month

This modern two bedroom maisonette is arranged on the ground floor with access to a private garden and is located within the desirable Abbeville Village and moments from Clapham Common.

Klea Avenue is a pretty tree lined residential road within close proximity to the popular restaurants, bars and shops of the Village, Clapham Common a stroll away.

#### Features

Period Conversion Two Double Bedrooms Modern Kitchen Modern Bathroom Suite Private Garden Wooden Flooring