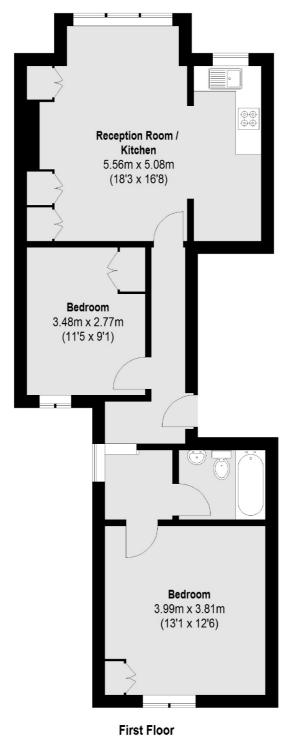

## Cavendish Road, SW12

£2,500 Per calendar month

A well-presented two double bedroom flat, situated on the first floor of a Victorian conversion. The property is neutrally decorated throughout and comes with a large semi open plan reception room and kitchen.

## **Features**

First Floor Flat Two Double Bedrooms Open Plan Kitchen Large Reception Room Tiled Bathroom Neutral Interior

## Cavendish Road, London, SW12

Total area (approx.):63.92 sq. m (688 Sq. ft)

Clapham South & Balham

9 Cavendish Parade

0208 675 6750

London

Lettings

SW49DP