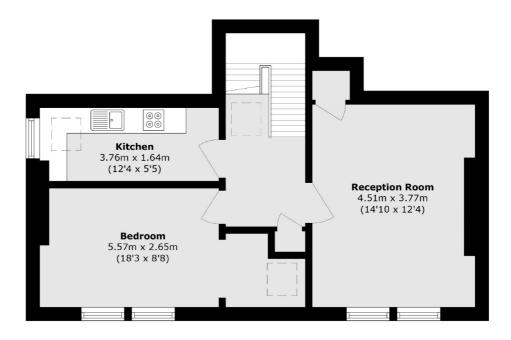

## Endlesham Road, SW12

£2,250 Per calendar month

Recently refurbished and set on the top floor, this one bedroom flat in Balham is ideal for a professional couple. Offering a spacious reception room, a separate modern kitchen and neutral interior throughout.

#### **Features**

One Double Bedroom Recently Refurbished Modern Kitchen Spacious Reception Top Floor Flat Close To Transport

#### **Second Floor**

Total area (approx.): 53.4 sq. m (574.7 sq. ft)